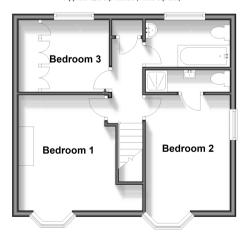

#### FIRST FLOOR

#### Landing

Bedroom 1: 13'1 x 12'2 into bay (3.99m x 3.71m) Bedroom 2: 12'3 into bay x 8'9 (3.74m x 2.67m)

En-suite Shower Room

Bedroom 3: 8'1 up to fitted wardrobes  $\times$  7'4 (2.47m  $\times$  2.24m)

Bathroom

#### First Floor

Approx. 42.3 sq. metres (455.5 sq. feet)