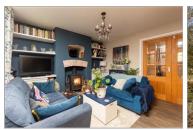

**Price £550,000** 

**Freehold** 

3x ∰ 2x 🚅 2x 🕮

Park Cottages, Tanyard Hill, Shorne, Kent, DA12















### Main features

- An extended home tucked away in a tranquil and very popular residential location
- Well presented throughout
- Social open-plan living arrangements
- Allocated parking to the rear
- Handy en-suite shower room to Bedroom 2

## **Accommodation**

#### **GROUND FLOOR**

Lounge: 13'1 x 12'1 (3.99m x 3.69m) Dining Area: 18'8 x 10'5 (5.69m x 3.18m) Kitchen: 13'0 x 8'7 (3.97m x 2.62m)

#### FIRST FLOOR

#### Landing

Bedroom 1: 13'1 x 12'2 into bay (3.99m x 3.71m) Bedroom 2: 12'3 into bay x 8'9 (3.74m x 2.67m)

En-suite Shower Room

Bedroom 3: 8'1 up to fitted wardrobes  $\times$  7'4 (2.47m  $\times$  2.24m)

Bathroom

#### **OUTBUILDING**

Studio

### OUTSIDE

Front Garden

Rear Garden

Allocated Parking to the Rear

# Ground Floor Approx, 43.3 sq. metres (466.5