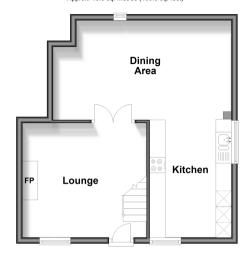

## **Accommodation**

#### **GROUND FLOOR**

Lounge: 13'1 x 12'1 (3.99m x 3.69m) Dining Area: 18'8 x 10'5 (5.69m x 3.18m) Kitchen: 13'0 x 8'7 (3.97m x 2.62m)

# Ground Floor Approx, 43.3 sq. metres (466.5 sq. feet)

#### First Floor

Approx. 42.3 sq. metres (455.5 sq. feet)