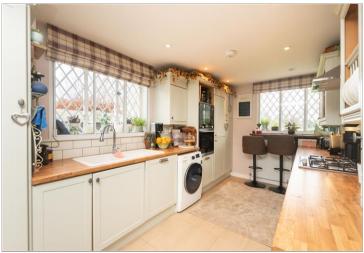

#### **GROUND FLOOR**

Lounge: 13'1 x 12'1 (3.99m x 3.69m) Dining Area: 18'8 x 10'5 (5.69m x 3.18m) Kitchen: 13'0 x 8'7 (3.97m x 2.62m)