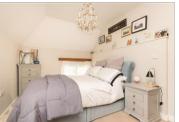

#### Landing

Bedroom 1: 13'1 x 12'2 into bay (3.99m x 3.71m) Bedroom 2: 12'3 into bay x 8'9 (3.74m x 2.67m)

En-suite Shower Room

Bedroom 3: 8'1 up to fitted wardrobes  $\times$  7'4 (2.47m  $\times$  2.24m)