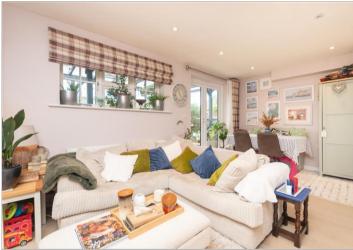

#### **GROUND FLOOR**

Lounge: 13'1 x 12'1 (3.99m x 3.69m) Dining Area: 18'8 x 10'5 (5.69m x 3.18m) Kitchen: 13'0 x 8'7 (3.97m x 2.62m)