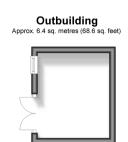

# Main features

- An extended home tucked away in a tranquil and very popular residential location
- Well presented throughout
- Social open-plan living arrangements
- Allocated parking to the rear
- Handy en-suite shower room to Bedroom 2

## **Accommodation**

#### **GROUND FLOOR**

Lounge: 13'1 x 12'1 (3.99m x 3.69m) Dining Area: 18'8 x 10'5 (5.69m x 3.18m) Kitchen: 13'0 x 8'7 (3.97m x 2.62m)

#### FIRST FLOOR

#### Landing

Bedroom 1: 13'1 x 12'2 into bay (3.99m x 3.71m) Bedroom 2: 12'3 into bay x 8'9 (3.74m x 2.67m)

En-suite Shower Room

Bedroom 3: 8'1 up to fitted wardrobes  $\times$  7'4 (2.47m  $\times$  2.24m)

Bathroom

#### **OUTBUILDING**

Studio

### OUTSIDE

Front Garden

Rear Garden

Allocated Parking to the Rear

# Ground Floor Approx, 43.3 sq. metres (466.5 sq. feet)





#### First Floor

Approx. 42.3 sq. metres (455.5 sq. feet)



## Call Gravesend - 01474 352417 ■ wardsofkent.co.uk

- Flying freehold affects part of this property, please contact us before proceeding
- Legal advice should be taken to verify fixtures/fittings, planning, alterations and/or lease details
- Appliances & services are untested, dimensions are approximate and floor plans are not to scale
- Through a Homewise Home For Life Plan people aged 60+ can secure this property for up to 59% less, by purchasing a Lifetime Lease.