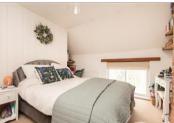

#### Landing

Bedroom 1: 13'1 x 12'2 into bay (3.99m x 3.71m) Bedroom 2: 12'3 into bay x 8'9 (3.74m x 2.67m)

En-suite Shower Room

Bedroom 3: 8'1 up to fitted wardrobes  $\times$  7'4 (2.47m  $\times$  2.24m)