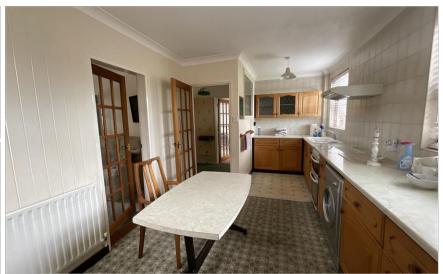

#### **GROUND FLOOR**

**Entrance Hall** 

Dining Room: 12'1 x 11'3 (3.69m x 3.43m) Lounge: 15'8 x 11'11 (4.78m x 3.63m) Kitchen: 18'6 x 9'3 (5.64m x 2.82m)

Toilet

Store Room

Workshop/Store Room