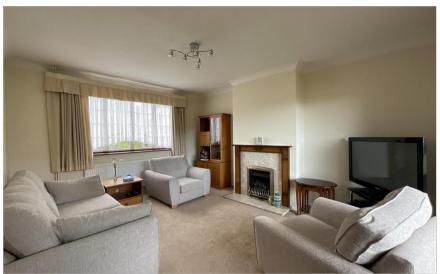

#### **GROUND FLOOR**

**Entrance Hall** 

Dining Room: 12'1 x 11'3 (3.69m x 3.43m) Lounge: 15'8 x 11'11 (4.78m x 3.63m) Kitchen: 18'6 x 9'3 (5.64m x 2.82m)

Toilet

Store Room

Workshop/Store Room