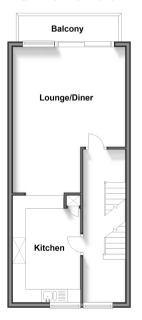

## FIRST FLOOR

Lounge/Diner: (L-shaped) 14'3 x 13'2 (4.35m x 4.02m) plus 8'5 x 5'9 (2.57m x

1.75m)

Balcony

Kitchen: 13'10 x 8'9 (4.22m x 2.67m)

# First Floor