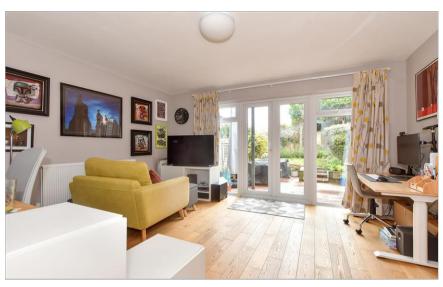

## FIRST FLOOR

Lounge/Diner: (L-shaped) 14'3 x 13'2 (4.35m x 4.02m) plus 8'5 x 5'9 (2.57m x

1.75m)

Balcony

Kitchen: 13'10 x 8'9 (4.22m x 2.67m)