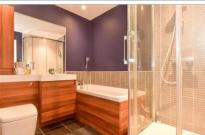

#### SECOND FLOOR

Landing

Bedroom 1: 12'5 x 11'0 (3.79m x 3.36m) Bedroom 2: 12'11 x 7'10 (3.94m x 2.39m)

Bedroom 3: 10'4 x 6'2 (3.15m x 1.88m)

Bathroom