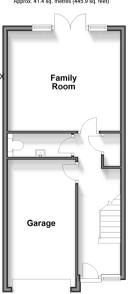

### **GROUND FLOOR**

**Entrance Hall** Cloakroom

Family Room: 14'4 x 12'11 (4.37m x 3.94m)

#### OUTSIDE

Integral Garage Driveway Rear Garden

#### Ground Floor Approx. 41.4 sq. metres (445.9 sq. feet)