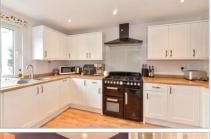

## FIRST FLOOR

Lounge/Diner: (L-shaped) 14'3 x 13'2 (4.35m x 4.02m) plus 8'5 x 5'9 (2.57m x

1.75m)

Balcony

Kitchen: 13'10 x 8'9 (4.22m x 2.67m)