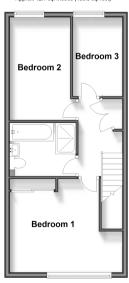

#### SECOND FLOOR

Landing

Bedroom 1: 12'5 x 11'0 (3.79m x 3.36m) Bedroom 2: 12'11 x 7'10 (3.94m x 2.39m)

Bedroom 3: 10'4 x 6'2 (3.15m x 1.88m)

Bathroom

#### Second Floor Approx. 42.1 sq. metres (453.5 sq. feet)