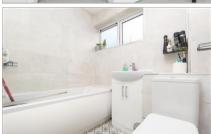

#### **FIRST FLOOR**

Hallway

Lounge: 15'5 x 12'4 (4.70m x 3.76m) **Kitchen**: 8'9 x 7'6 (2.67m x 2.29m) Bedroom: 12'7 x 11'4 (3.84m x 3.46m)

Bathroom