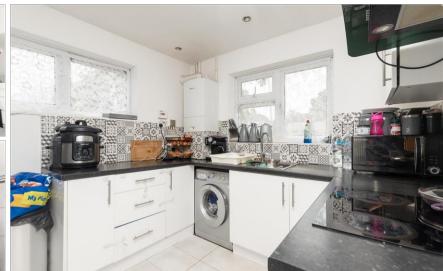

#### **FIRST FLOOR**

Hallway

Lounge: 15'5 x 12'4 (4.70m x 3.76m) **Kitchen**: 8'9 x 7'6 (2.67m x 2.29m) Bedroom: 12'7 x 11'4 (3.84m x 3.46m)

Bathroom