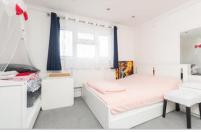

#### **FIRST FLOOR**

Hallway

Lounge: 15'5 x 12'4 (4.70m x 3.76m) **Kitchen**: 8'9 x 7'6 (2.67m x 2.29m) Bedroom: 12'7 x 11'4 (3.84m x 3.46m)

Bathroom