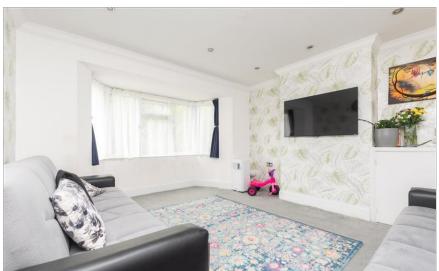

#### **FIRST FLOOR**

Hallway

Lounge: 15'5 x 12'4 (4.70m x 3.76m) **Kitchen**: 8'9 x 7'6 (2.67m x 2.29m) Bedroom: 12'7 x 11'4 (3.84m x 3.46m)

Bathroom