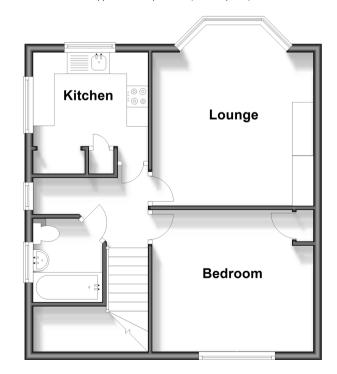

#### **FIRST FLOOR**

Hallway

Lounge: 15'5 x 12'4 (4.70m x 3.76m) **Kitchen**: 8'9 x 7'6 (2.67m x 2.29m) Bedroom: 12'7 x 11'4 (3.84m x 3.46m)

Bathroom

### First Floor

Approx. 46.9 sq. metres (505.2 sq. feet)