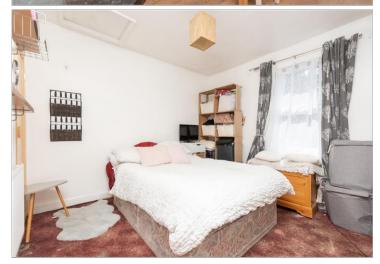

#### FIRST FLOOR

Bedroom 1: 10'9 x 10'0 (3.28m x

3.05m)

Bedroom 2: 10'9 x 10'6 (3.28m x

3.20m)