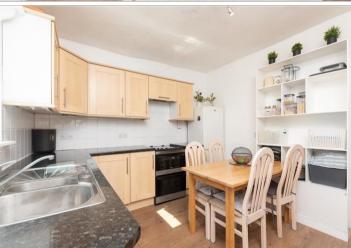

#### **GROUND FLOOR**

**Entrance Hall** 

Lounge: 13'6 x 11'8 (4.12m x 3.56m) Kitchen/Diner: 11'8 x 10'9 (3.56m x

3.28m)

Bathroom: 8'3 x 6'7 (2.52m x 2.01m) Garden Room: 12'5 x 7'11 (3.79m x

2.41m)