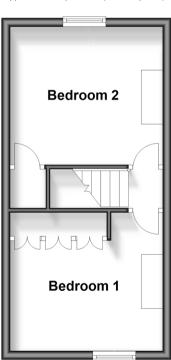

# **Accommodation**

#### FIRST FLOOR

Bedroom 1: 10'9 x 10'0 (3.28m x

3.05m)

Bedroom 2: 10'9 x 10'6 (3.28m x

3.20m)

## **Ground Floor**

Approx. 38.4 sq. metres (413.5 sq. feet)

First Floor Approx. 26.7 sq. metres (287.7 sq. feet)