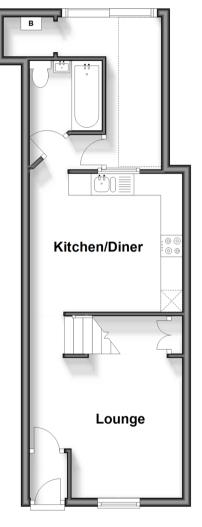

# **Accommodation**

#### **GROUND FLOOR**

**Entrance Hall** 

Lounge: 13'6 x 11'8 (4.12m x 3.56m) Kitchen/Diner: 11'8 x 10'9 (3.56m x

3.28m)

Bathroom: 8'3 x 6'7 (2.52m x 2.01m) Garden Room: 12'5 x 7'11 (3.79m x

2.41m)

### OUTSIDE

Rear Garden

## **Ground Floor**

Approx. 38.4 sq. metres (413.5 sq. feet)

First Floor Approx. 26.7 sq. metres (287.7 sq. feet)