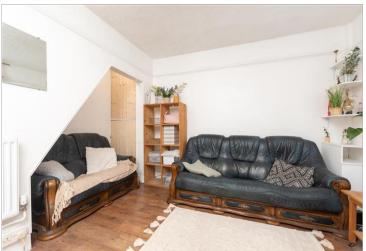

#### **GROUND FLOOR**

**Entrance Hall** 

Lounge: 13'6 x 11'8 (4.12m x 3.56m) Kitchen/Diner: 11'8 x 10'9 (3.56m x

3.28m)

Bathroom: 8'3 x 6'7 (2.52m x 2.01m) Garden Room: 12'5 x 7'11 (3.79m x

2.41m)