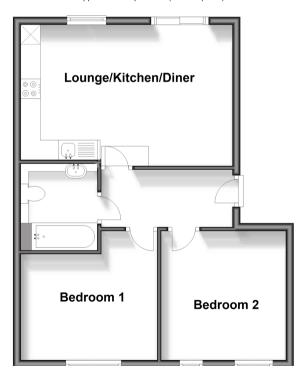

#### **GROUND FLOOR**

Entrance Hall Lounge/Kitchen/Diner : 17'7 x 11'3 (5.36m x 3.43m) Bathroom Bedroom 1: 11'5 x 8'7 (3.48m x 2.62m) Bedroom 2: 10'6 x 10'6 (3.20m x 3.20m)

#### OUTSIDE

Rear Garden 1 Allocated Parking Space

Ground Floor Approx. 50.6 sq. metres (545.0 sq. feet)