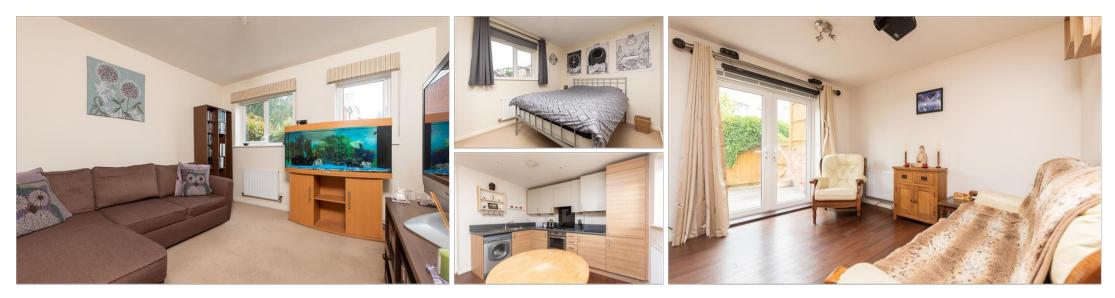

#### **GROUND FLOOR**

Entrance Hall Lounge/Kitchen/Diner : 17'7 x 11'3 (5.36m x 3.43m) Bathroom Bedroom 1: 11'5 x 8'7 (3.48m x 2.62m) Bedroom 2: 10'6 x 10'6 (3.20m x 3.20m)