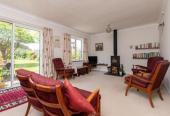

#### GROUND FLOOR

Entrance Hall

Kitchen/Breakfast Room: 11'10 x 7'1 (3.61m x 2.16m)

Dining Area: 11'9 x 9'9 (3.58m x 2.97m) Lounge: 18'3 x 11'8 (5.57m x 3.56m) Sitting Room: 9'1 x 8'5 (2.77m x 2.57m) Cloakroom