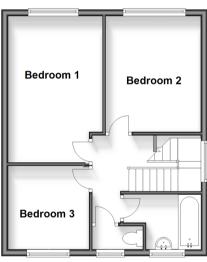

## FIRST FLOOR

Landing

Bedroom 1: 14'9 x 9'6 (4.50m x 2.90m)

Bedroom 2: 11'9 x 9'4 (3.58m x 2.85m)

Bathroom

Separate Toilet

Bedroom 3: 8'4 x 8'2 (2.54m x 2.49m)

## First Floor

Approx. 42.2 sq. metres (454.6 sq. feet)