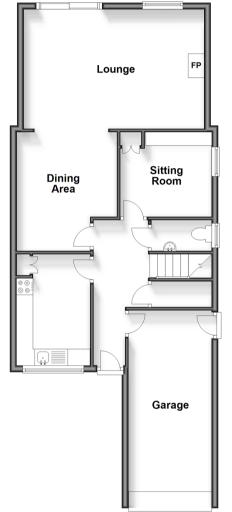

# **Accommodation**

#### GROUND FLOOR

Entrance Hall

Kitchen/Breakfast Room: 11'10 x 7'1 (3.61m x 2.16m)

Dining Area: 11'9 x 9'9 (3.58m x 2.97m) Lounge: 18'3 x 11'8 (5.57m x 3.56m) Sitting Room: 9'1 x 8'5 (2.77m x 2.57m) Cloakroom

#### OUTSIDE

Driveway

Garage

Rear Garden

#### **Ground Floor** Approx. 73.0 sq. metres (785.9 sq. feet)

## First Floor

Approx. 42.2 sq. metres (454.6 sq. feet)