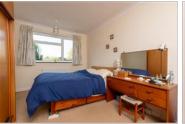

## FIRST FLOOR

Landing

Bedroom 1: 14'9 x 9'6 (4.50m x 2.90m)

Bedroom 2: 11'9 x 9'4 (3.58m x 2.85m)

Bathroom

Separate Toilet

Bedroom 3: 8'4 x 8'2 (2.54m x 2.49m)