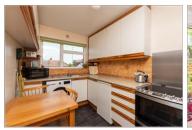

#### GROUND FLOOR

Entrance Hall

Kitchen/Breakfast Room: 11'10 x 7'1 (3.61m x 2.16m)

Dining Area: 11'9 x 9'9 (3.58m x 2.97m) Lounge: 18'3 x 11'8 (5.57m x 3.56m) Sitting Room: 9'1 x 8'5 (2.77m x 2.57m) Cloakroom