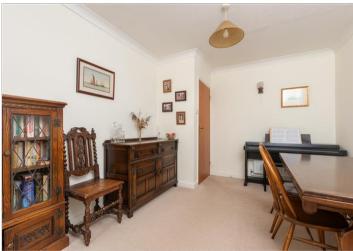

#### GROUND FLOOR

Entrance Hall

Kitchen/Breakfast Room: 11'10 x 7'1 (3.61m x 2.16m)

Dining Area: 11'9 x 9'9 (3.58m x 2.97m) Lounge: 18'3 x 11'8 (5.57m x 3.56m) Sitting Room: 9'1 x 8'5 (2.77m x 2.57m) Cloakroom