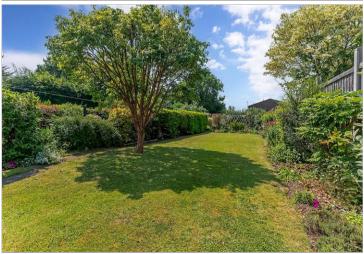

**Price £400,000** 

**Freehold** 

3x ∰ 1x 🚅 2x 🕮

Whitehill Lane, Gravesend, Kent, DA12















# **Main features**

- Extended semi-detached house
- Extended living space, currently a sitting room, but could be used as a study/bedroom
- Spacious rear garden
- Potential to extend further; subject to necessary planning consents
- Situated on the popular Whitehill Lane

# **Accommodation**

#### GROUND FLOOR

Entrance Hall

Kitchen/Breakfast Room: 11'10 x 7'1 (3.61m x 2.16m)

Dining Area: 11'9 x 9'9 (3.58m x 2.97m) Lounge: 18'3 x 11'8 (5.57m x 3.56m) Sitting Room: 9'1 x 8'5 (2.77m x 2.57m) Cloakroom

## FIRST FLOOR

Landing

Bedroom 1: 14'9 x 9'6 (4.50m x 2.90m)

Bedroom 2: 11'9 x 9'4 (3.58m x 2.85m)

Bathroom

Separate Toilet

Bedroom 3: 8'4 x 8'2 (2.54m x 2.49m)

#### OUTSIDE

Driveway

Garage

Rear Garden

#### **Ground Floor** Approx. 73.0 sq. metres (785.9 sq. feet)



## First