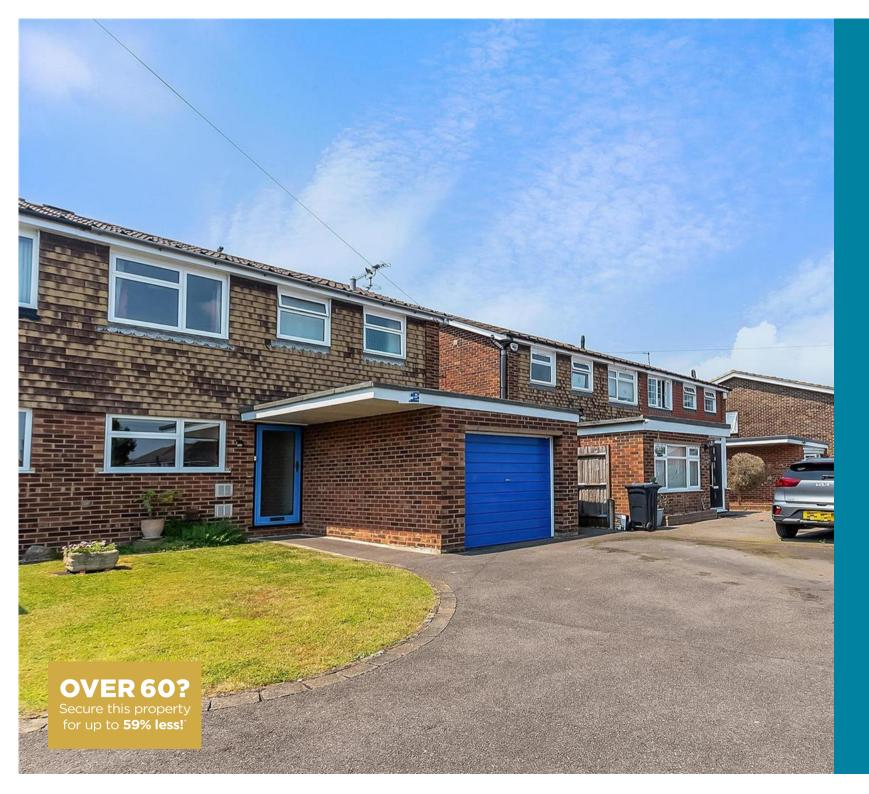

**Price £400,000** 

**Freehold** 

3x ∰ 1x 🚅 2x 🕮

Whitehill Lane, Gravesend, Kent, DA12

# **Main features**

- Extended semi-detached house
- Extended living space, currently a sitting room, but could be used as a study/bedroom
- Spacious rear garden
- Potential to extend further; subject to necessary planning consents
- Situated on the popular Whitehill Lane

#### OUTSIDE

Driveway

Garage

Rear Garden