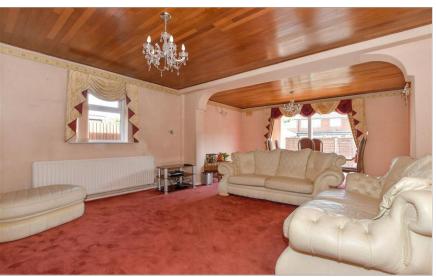

#### **GROUND FLOOR**

**Entrance Porch** 

**Entrance Hall** 

Lounge: 14'7 x 12'2 (4.45m x 3.71m) plus 14'8 x 8'9 (4.47m x 2.67m)

Dining Area: 14'2 x 8'0 (4.32m x 2.44m) Kitchen: 11'8 x 8'2 (3.56m x 2.49m) Bedroom 1: 12'8 x 11'1 (3.86m x 3.38m)