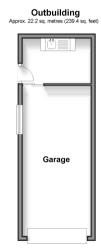

**Price £400,000** 

**Freehold** 

3x ∰ 1x 🚅 2x 🕮

Genesta Glade, Gravesend, Kent, DA12











## Main features

- Situated in a quiet cul-de-sac
- **Extended living space**
- Large front garden
- Potential to develop further subject to planning permission
- Offered for sale with no forward chain

## **Accommodation**

#### **GROUND FLOOR**

**Entrance Porch** 

**Entrance Hall** 

Lounge: 14'7 x 12'2 (4.45m x 3.71m) plus 14'8 x 8'9 (4.47m x 2.67m)

Dining Area: 14'2 x 8'0 (4.32m x 2.44m) Kitchen: 11'8 x 8'2 (3.56m x 2.49m) Bedroom 1: 12'8 x 11'1 (3.86m x 3.38m)

Bedroom 2: 12'0 x 9'9 (3.66m x 2.97m) Bedroom 3: 11'3 x 7'8 (3.43m x 2.34m)

Bathroom

### **OUTBUILDING**

Garage

#### OUTSIDE

Driveway

Front Garden

Rear Garden

# **Ground Floor**