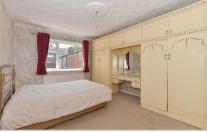

#### **GROUND FLOOR**

**Entrance Porch** 

**Entrance Hall** 

Lounge: 14'7 x 12'2 (4.45m x 3.71m) plus 14'8 x 8'9 (4.47m x 2.67m)

Dining Area: 14'2 x 8'0 (4.32m x 2.44m) Kitchen: 11'8 x 8'2 (3.56m x 2.49m) Bedroom 1: 12'8 x 11'1 (3.86m x 3.38m)

Bedroom 2: 12'0 x 9'9 (3.66m x 2.97m) Bedroom 3: 11'3 x 7'8 (3.43m x 2.34m)

Bathroom