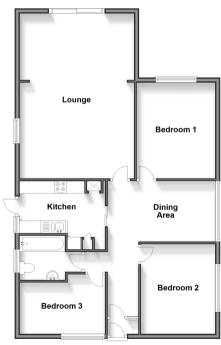

## **Accommodation**

#### **GROUND FLOOR**

**Entrance Porch** 

**Entrance Hall** 

Lounge: 14'7 x 12'2 (4.45m x 3.71m) plus 14'8 x 8'9 (4.47m x 2.67m)

Dining Area: 14'2 x 8'0 (4.32m x 2.44m) Kitchen: 11'8 x 8'2 (3.56m x 2.49m) Bedroom 1: 12'8 x 11'1 (3.86m x 3.38m)

Bedroom 2: 12'0 x 9'9 (3.66m x 2.97m) Bedroom 3: 11'3 x 7'8 (3.43m x 2.34m)

Bathroom

# **Ground Floor**