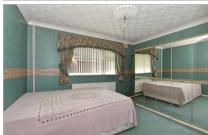

Bedroom 2: 12'0 x 9'9 (3.66m x 2.97m) Bedroom 3: 11'3 x 7'8 (3.43m x 2.34m)

Bathroom