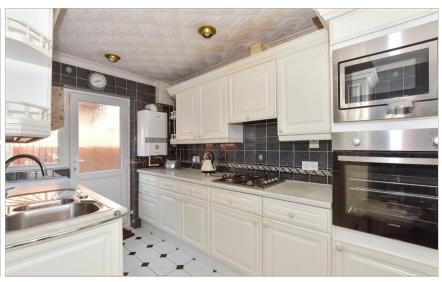

#### **GROUND FLOOR**

**Entrance Porch** 

**Entrance Hall** 

Lounge: 14'7 x 12'2 (4.45m x 3.71m) plus 14'8 x 8'9 (4.47m x 2.67m)

Dining Area: 14'2 x 8'0 (4.32m x 2.44m) Kitchen: 11'8 x 8'2 (3.56m x 2.49m) Bedroom 1: 12'8 x 11'1 (3.86m x 3.38m)