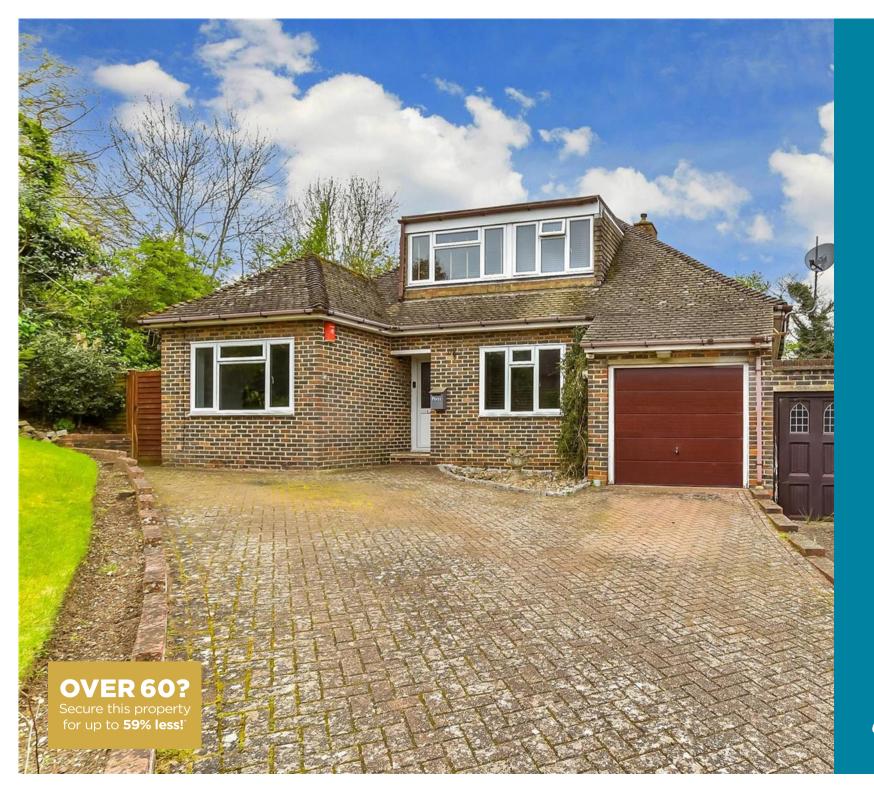

**Guide Price** £450,000

**Freehold** 

3x ∰ 1x 🚅 2x 🕮

Davys Place, Gravesend, Kent, DA12

# **Main features**

- Well presented detached family home
- Situated in the popular Davys **Place**
- Spacious kitchen and separate dining room
- Sold with no forward chain
- Short drive to the A2 motorway

### OUTSIDE

Front Garden Driveway Integral Garage Rear Garden