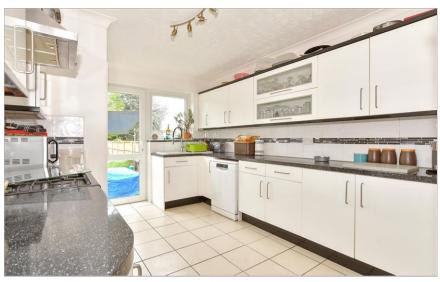

**Guide Price** £450,000

**Freehold** 

3x ∰ 1x 🚅 2x 🕮

Davys Place, Gravesend, Kent, DA12









# **Main features**

- Well presented detached family home
- Situated in the popular Davys **Place**
- Spacious kitchen and separate dining room
- Sold with no forward chain
- Short drive to the A2 motorway

# **Accommodation**

## **GROUND FLOOR**

**Entrance Hall** 

Bedroom 1: 16'3 x 10'8 (4.96m x 3.25m)

Toilet

Bathroom

Bedroom 2: 14'1 x 10'1 (4.30m x 3.08m) Lounge: 15'3 x 12'8 (4.65m x 3.86m) Dining Room: 12'7 x 11'4 (3.84m x 3.46m)

**Kitchen**: 15'5 x 9'8 (4.70m x 2.95m)

### FIRST FLOOR

Landing: 11'2 x 11'0 (3.41m x 3.36m) Bedroom 3: 11'1 x 9'8 (3.38m x 2.95m)

### OUTSIDE

Front Garden Driveway Integral Garage Rear Garden

### **Ground Floor** Approx. 98.3 sq. metres (1058.2 sq. feet)



### First Floor Approx. 31.9 sq. metres (343.4 sq. feet)



## Call Gravesend - 01474 352