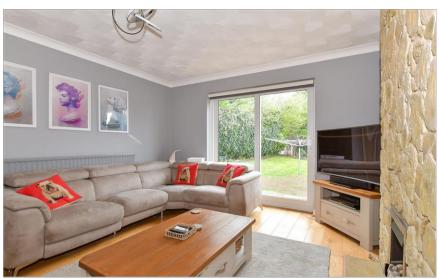

## **GROUND FLOOR**

**Entrance Hall** 

Bedroom 1: 16'3 x 10'8 (4.96m x 3.25m)

Toilet

Bathroom

Bedroom 2: 14'1 x 10'1 (4.30m x 3.08m) Lounge: 15'3 x 12'8 (4.65m x 3.86m) Dining Room: 12'7 x 11'4 (3.84m x 3.46m)