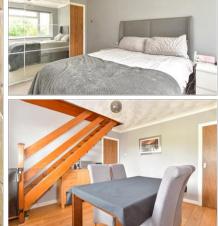

## **GROUND FLOOR**

**Entrance Hall** 

Bedroom 1: 16'3 x 10'8 (4.96m x 3.25m)

Toilet

Bathroom

Bedroom 2: 14'1 x 10'1 (4.30m x 3.08m) Lounge: 15'3 x 12'8 (4.65m x 3.86m) Dining Room: 12'7 x 11'4 (3.84m x 3.46m)

### FIRST FLOOR

Landing: 11'2 x 11'0 (3.41m x 3.36m) Bedroom 3: 11'1 x 9'8 (3.38m x 2.95m)