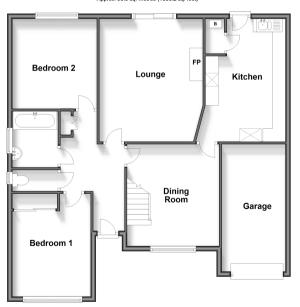

# **Accommodation**

## **GROUND FLOOR**

**Entrance Hall** 

Bedroom 1: 16'3 x 10'8 (4.96m x 3.25m)

Toilet

Bathroom

Bedroom 2: 14'1 x 10'1 (4.30m x 3.08m) Lounge: 15'3 x 12'8 (4.65m x 3.86m) Dining Room: 12'7 x 11'4 (3.84m x 3.46m)

**Kitchen**: 15'5 x 9'8 (4.70m x 2.95m)

### OUTSIDE

Front Garden Driveway Integral Garage Rear Garden

### **Ground Floor** Approx. 98.3 sq. metres (1058.2 sq. feet)