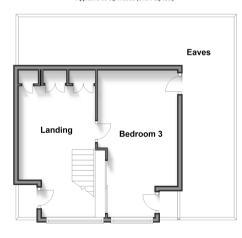

### FIRST FLOOR

Landing: 11'2 x 11'0 (3.41m x 3.36m) Bedroom 3: 11'1 x 9'8 (3.38m x 2.95m)

### First Floor Approx. 31.9 sq. metres (343.4 sq. feet)