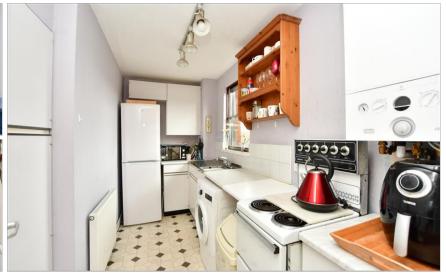

### SECOND FLOOR

A well presented second floor flat Entrance Hall

Lounge/Diner: (L-shaped) 13'0 x 10'1 (3.97m x 3.08m)

plus 8'5 x 7'9 (2.57m x 2.36m)

Balcony

**Kitchen**: 12'7 x 7'6 (3.84m x 2.29m)

Bedroom: 14'2 x 9'0 (4.32m x 2.75m)