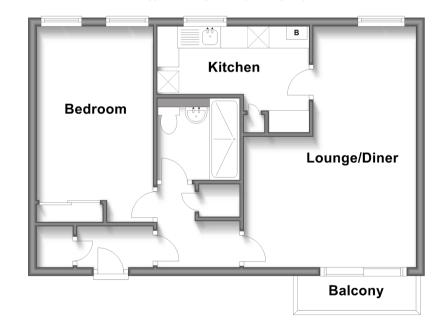

# **Accommodation**

### SECOND FLOOR

A well presented second floor flat Entrance Hall

Lounge/Diner: (L-shaped) 13'0 x 10'1 (3.97m x 3.08m)

plus 8'5 x 7'9 (2.57m x 2.36m)

Balcony

**Kitchen**: 12'7 x 7'6 (3.84m x 2.29m)

Bedroom: 14'2 x 9'0 (4.32m x 2.75m)

## **Second Floor**

Approx. 48.4 sq. metres (521.2 sq. feet)

■ Appliances & services are untested, dimensions are approximate and floor plans are not to scale

POTENTIAL:

CURRENT