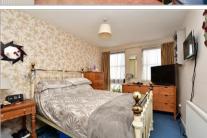

### SECOND FLOOR

A well presented second floor flat Entrance Hall

Lounge/Diner: (L-shaped) 13'0 x 10'1 (3.97m x 3.08m)

plus 8'5 x 7'9 (2.57m x 2.36m)

Balcony

**Kitchen**: 12'7 x 7'6 (3.84m x 2.29m)

Bedroom: 14'2 x 9'0 (4.32m x 2.75m)