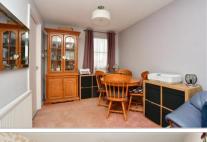

### SECOND FLOOR

A well presented second floor flat Entrance Hall

Lounge/Diner: (L-shaped) 13'0 x 10'1 (3.97m x 3.08m)

plus 8'5 x 7'9 (2.57m x 2.36m)

Balcony

**Kitchen**: 12'7 x 7'6 (3.84m x 2.29m)

Bedroom: 14'2 x 9'0 (4.32m x 2.75m)