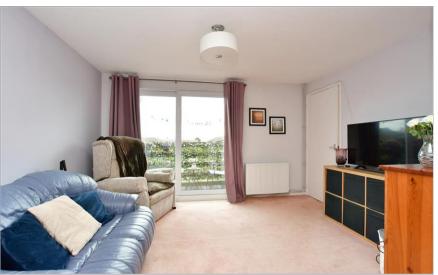

### SECOND FLOOR

A well presented second floor flat Entrance Hall

Lounge/Diner: (L-shaped) 13'0 x 10'1 (3.97m x 3.08m)

plus 8'5 x 7'9 (2.57m x 2.36m)

Balcony

**Kitchen**: 12'7 x 7'6 (3.84m x 2.29m)

Bedroom: 14'2 x 9'0 (4.32m x 2.75m)