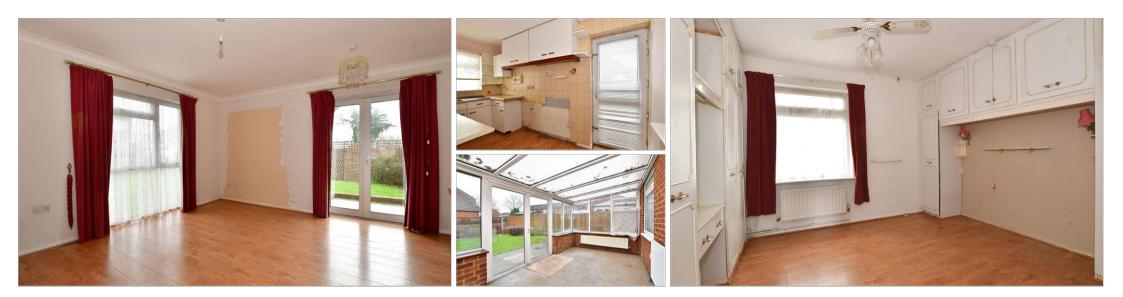

#### **GROUND FLOOR**

**Entrance Hall** 

Lounge: 15'2 x 12'8 (4.63m x 3.86m) **Kitchen**: 12'3 x 6'5 (3.74m x 1.96m)

Wet Room

Bedroom 1: 12'11 x 11'6 (3.94m x 3.51m) Bedroom 2: 9'6 x 8'8 (2.90m x 2.64m) Conservatory: 15'8 x 7'6 (4.78m x 2.29m)

### OUTSIDE

Front Garden Rear Garden Garage En-Bloc