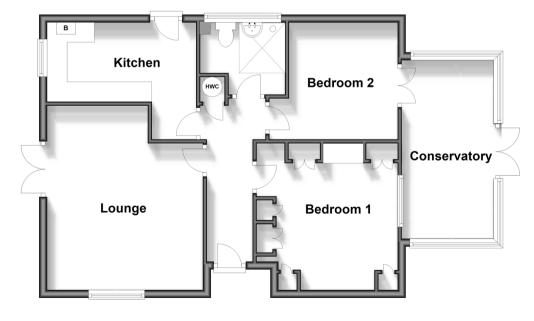

## **Accommodation**

#### **GROUND FLOOR**

**Entrance Hall** 

Lounge: 15'2 x 12'8 (4.63m x 3.86m) **Kitchen**: 12'3 x 6'5 (3.74m x 1.96m)

Wet Room

Bedroom 1: 12'11 x 11'6 (3.94m x 3.51m) Bedroom 2: 9'6 x 8'8 (2.90m x 2.64m) Conservatory: 15'8 x 7'6 (4.78m x 2.29m)

# **Ground Floor**

Approx. 68.5 sq. metres (736.8 sq. feet)