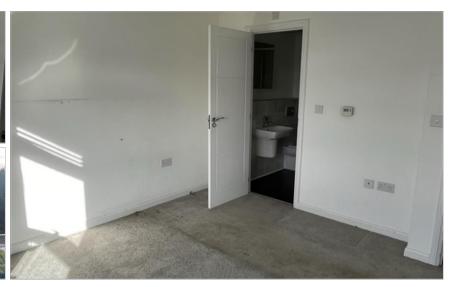

### SECOND FLOOR

**Entrance Hall** 

Lounge/Kitchen/Diner: 20'9 x 13'3 (6.33m x

4.04m)

Bedroom 1: 11'8 x 11'5 (3.56m x 3.48m)

**En-suite Shower Room** 

Bedroom 2: 10'4 x 9'7 (3.15m x 2.92m)

Bathroom Balcony