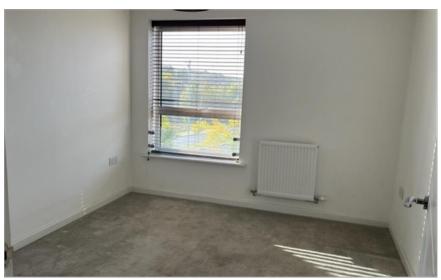

### SECOND FLOOR

**Entrance Hall** 

Lounge/Kitchen/Diner: 20'9 x 13'3 (6.33m x

4.04m)

Bedroom 1: 11'8 x 11'5 (3.56m x 3.48m)

**En-suite Shower Room** 

Bedroom 2: 10'4 x 9'7 (3.15m x 2.92m)

Bathroom Balcony