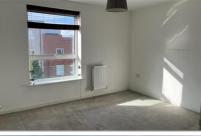

### SECOND FLOOR

**Entrance Hall** 

Lounge/Kitchen/Diner: 20'9 x 13'3 (6.33m x

4.04m)

Bedroom 1: 11'8 x 11'5 (3.56m x 3.48m)

**En-suite Shower Room** 

Bedroom 2: 10'4 x 9'7 (3.15m x 2.92m)

Bathroom Balcony