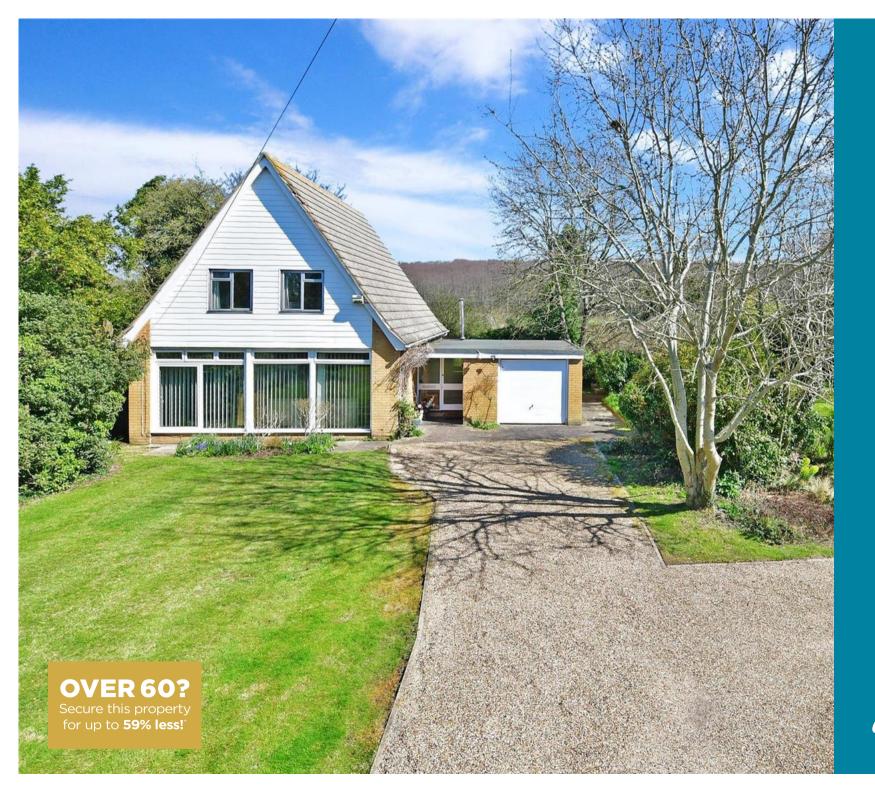

**Price** £695,000

**Freehold** 

3x ∰ 1x 🚅 2x 🕮

Thong Lane, Gravesend, Kent, DA12

# Main features

- Detached home on a sizeable plot
- Potential to develop the property subject to planning permission
- Backs on to beautiful countryside
- Walking distance of shops and close to the A2 motorway
- Sold with no forward chain

### OUTSIDE

Front Garden

Driveway

Garage

Side Garden

Rear Garden