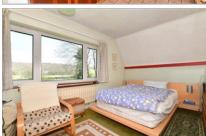

## FIRST FLOOR

Landing

Bedroom 1: 14'0 x 9'4 (4.27m x 2.85m)

Bedroom 2:  $16'0 \times 9'2 \text{ (4.88m} \times 2.80\text{m)}$ 

Bedroom 3: 9'5 x 9'2 (2.87m x 2.80m)

Bathroom