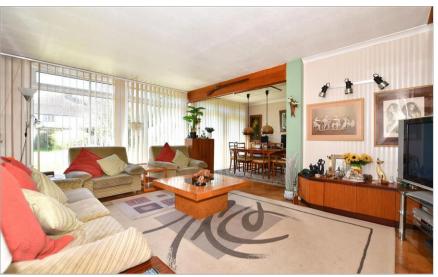

### **GROUND FLOOR**

Entrance Hall Cloakroom

Lounge :  $18'8 \times 12'7$  (5.69m x 3.84m) Dining Area:  $10'7 \times 9'3$  (3.23m x 2.82m) Kitchen :  $18'0 \times 8'9$  (5.49m x 2.67m) Family Room:  $12'7 \times 9'5$  (3.84m x 2.87m)