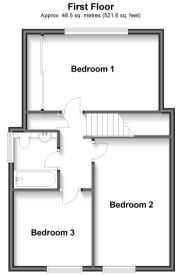

## FIRST FLOOR

Landing

Bedroom 1: 14'0 x 9'4 (4.27m x 2.85m)

Bedroom 2:  $16'0 \times 9'2 \text{ (4.88m} \times 2.80\text{m)}$ 

Bedroom 3: 9'5 x 9'2 (2.87m x 2.80m)

Bathroom