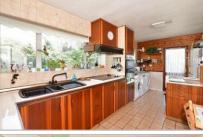

### **GROUND FLOOR**

Entrance Hall Cloakroom

Lounge :  $18'8 \times 12'7$  (5.69m x 3.84m) Dining Area:  $10'7 \times 9'3$  (3.23m x 2.82m) Kitchen :  $18'0 \times 8'9$  (5.49m x 2.67m) Family Room:  $12'7 \times 9'5$  (3.84m x 2.87m)