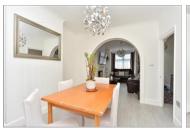

### **GROUND FLOOR**

Entrance Hall

Lounge: 15'1 x 10'2 (4.60m x 3.10m) Dining Area: 12'0 x 10'2 (3.66m x 3.10m) Kitchen: 11'8 x 7'8 (3.56m x 2.34m)

Bathroom