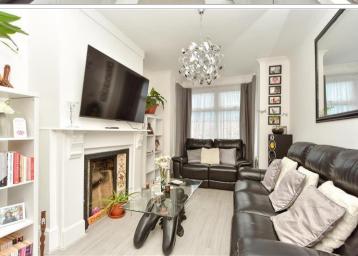

### **GROUND FLOOR**

Entrance Hall

Lounge: 15'1 x 10'2 (4.60m x 3.10m) Dining Area: 12'0 x 10'2 (3.66m x 3.10m) Kitchen: 11'8 x 7'8 (3.56m x 2.34m)

Bathroom