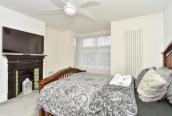

### FIRST FLOOR

Landing

Bedroom 1: 15'11 x 13'2 (4.85m x 4.02m) Bedroom 2: 11'9 x 8'3 (3.58m x 2.52m)

Shower Room

Bedroom 3: 11'9 x 7'8 (3.58m x 2.34m)