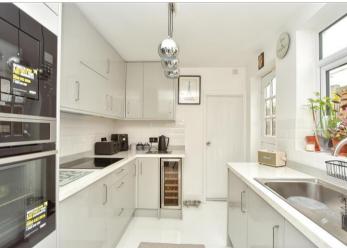

### **GROUND FLOOR**

Entrance Hall

Lounge: 15'1 x 10'2 (4.60m x 3.10m) Dining Area: 12'0 x 10'2 (3.66m x 3.10m) Kitchen: 11'8 x 7'8 (3.56m x 2.34m)

Bathroom