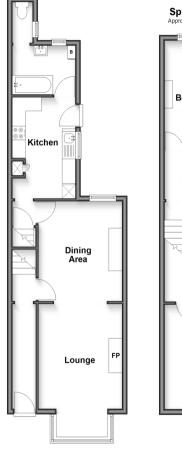

# **Accommodation**

### **GROUND FLOOR**

Entrance Hall

Lounge: 15'1 x 10'2 (4.60m x 3.10m) Dining Area: 12'0 x 10'2 (3.66m x 3.10m) Kitchen: 11'8 x 7'8 (3.56m x 2.34m)

Bathroom

### **BASEMENT**

Cellar Room: 14'7 x 13'0 (4.45m x 3.97m)

# Basement Approx. 20.6 sq. metres (222.2 sq. feet) Cellar

**Ground Floor** 

Approx. 46.8 sq. metres (504.2 sq. feet)