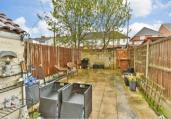

**Price £300,000** 

**Freehold** 

3x ∰ 2x 🚅 1x 🕮

Gordon Road, Gillingham, Kent, ME7















## Main features

- Gas central heating & double glazing
- Cellar room
- Modern gloss finish kitchen
- Superbly presented & modernised, making it an ideal first time buy
- Separate bedrooms Edwardian terrace with modern upstairs shower room & downstairs bathroom

# **Accommodation**

### **GROUND FLOOR**

Entrance Hall

Lounge: 15'1 x 10'2 (4.60m x 3.10m) Dining Area: 12'0 x 10'2 (3.66m x 3.10m) Kitchen: 11'8 x 7'8 (3.56m x 2.34m)

Bathroom

### **BASEMENT**

Cellar Room: 14'7 x 13'0 (4.45m x 3.97m)

### FIRST FLOOR

Landing

Bedroom 1: 15'11 x 13'2 (4.85m x 4.02m) Bedroom 2: 11'9 x 8'3 (3.58m x 2.52m)

Shower Room

Bedroom 3: 11'9 x 7'8 (3.58m x 2.34m)

### **OUTSIDE**

Front Garden Rear Garden

# Basement Approx. 20.6 sq. metres (222.2 sq. feet) Cellar



**Ground Floor** 

Approx.