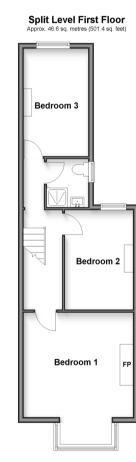

### FIRST FLOOR

Landing

Bedroom 1: 15'11 x 13'2 (4.85m x 4.02m) Bedroom 2: 11'9 x 8'3 (3.58m x 2.52m)

Shower Room

Bedroom 3: 11'9 x 7'8 (3.58m x 2.34m)

# Basement Approx. 20.6 sq. metres (222.2 sq. feet) Cellar

**Ground Floor** 

Approx. 46.8 sq. metres (504.2 sq. feet)