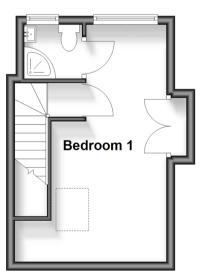

## **Second Floor**

Approx. 19.6 sq. metres (210.5 sq. feet)

#### SECOND FLOOR

Bedroom 1:  $18'2 \times 8'3$  (5.54m x 2.52m) narrowing to 10'8 at narrowest point x 5'7 at narrowest point (3.25m x 1.70m)

En-suite