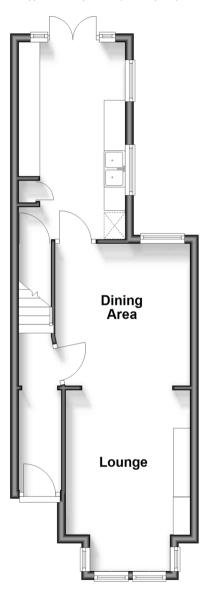

**Price** £325,000

**Freehold** 

4x 🕮 2x 🚅 1x 🕮

Canterbury Street,
Gillingham, Kent, ME7

**Ground Floor** 

Approx. 39.5 sq. metres (424.9 sq. feet)

#### **GROUND FLOOR**

Entrance Hall

Lounge: 14'10 x 9'5 (4.52m x 2.87m) Dining Area: 10'9 x 10'4 (3.28m x 3.15m) Kitchen: 15'1 x 8'5 (4.60m x 2.57m)