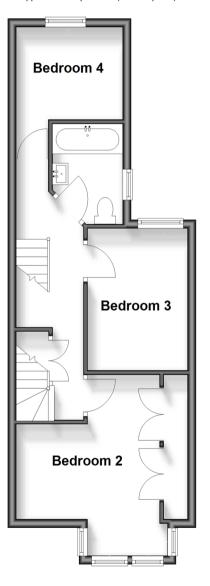

## **First Floor**

Approx. 40.8 sq. metres (439.1 sq. feet)

#### FIRST FLOOR

Landing

Bedroom 4: 8'5 x 7'1 (2.57m x 2.16m)

Bathroom

Bedroom 3: 10'8 x 7'6 (3.25m x 2.29m)

Bedroom 2:  $14'0 \times 12'8$  (4.27m x 3.86m) narrowing to 7'2 at narrowest point x 6'2 at narrowest point (2.19m x 1.88m)