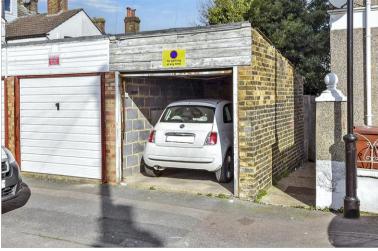

#### OUTSIDE

Front Garden

Rear Garden

Garage en-bloc

# **Main features**

- Imposing, extended and spacious Edwardian terraced house making a superb family home
- Garage en-bloc at rear
- Gas central heating and double glazing
- Separate upstairs bathroom and en-suite
- Situated in the popular Upper
- New consumer unit and fibre glass roof both under guarantee