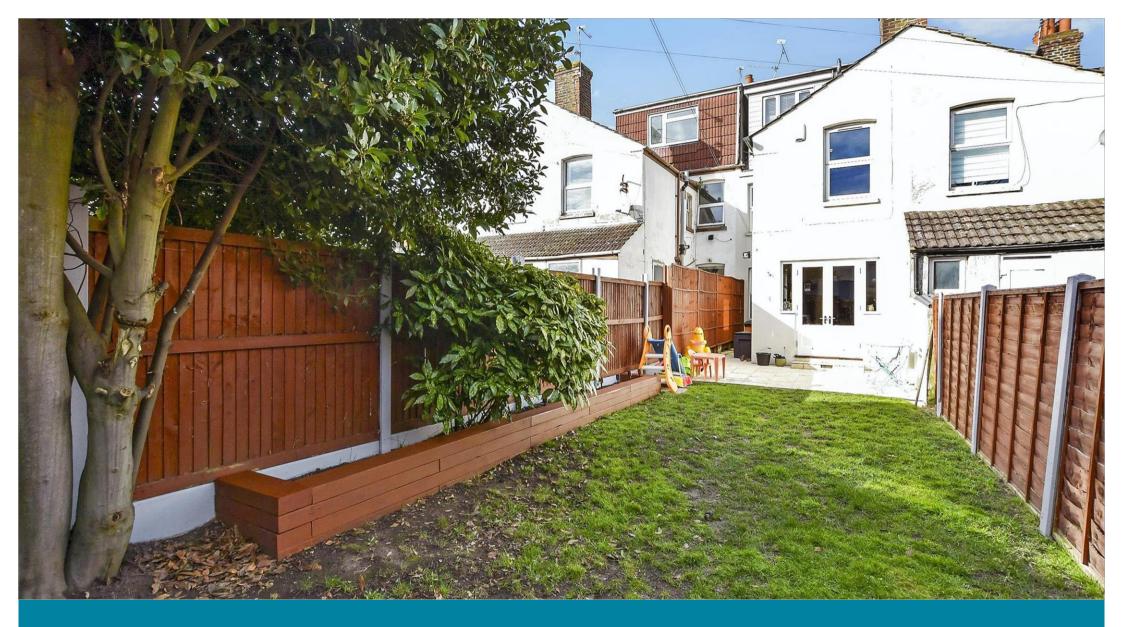

#### OUTSIDE

Front Garden

Rear Garden

Garage en-bloc

# **Main features**

- Imposing, extended and spacious Edwardian terraced house making a superb family home
- Garage en-bloc at rear
- Gas central heating and double glazing
- Separate upstairs bathroom and en-suite
- Situated in the popular Upper
- New consumer unit and fibre glass roof both under guarantee