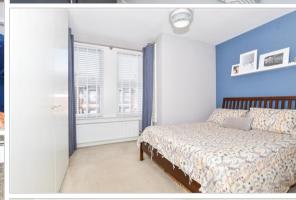

#### FIRST FLOOR

Landing

Bedroom 4: 8'5 x 7'1 (2.57m x 2.16m)

Bathroom

Bedroom 3: 10'8 x 7'6 (3.25m x 2.29m)

Bedroom 2:  $14'0 \times 12'8$  (4.27m x 3.86m) narrowing to 7'2 at narrowest point x 6'2 at narrowest point (2.19m x 1.88m)

#### SECOND FLOOR

Bedroom 1:  $18'2 \times 8'3$  (5.54m x 2.52m) narrowing to 10'8 at narrowest point x 5'7 at narrowest point (3.25m x 1.70m)

En-suite