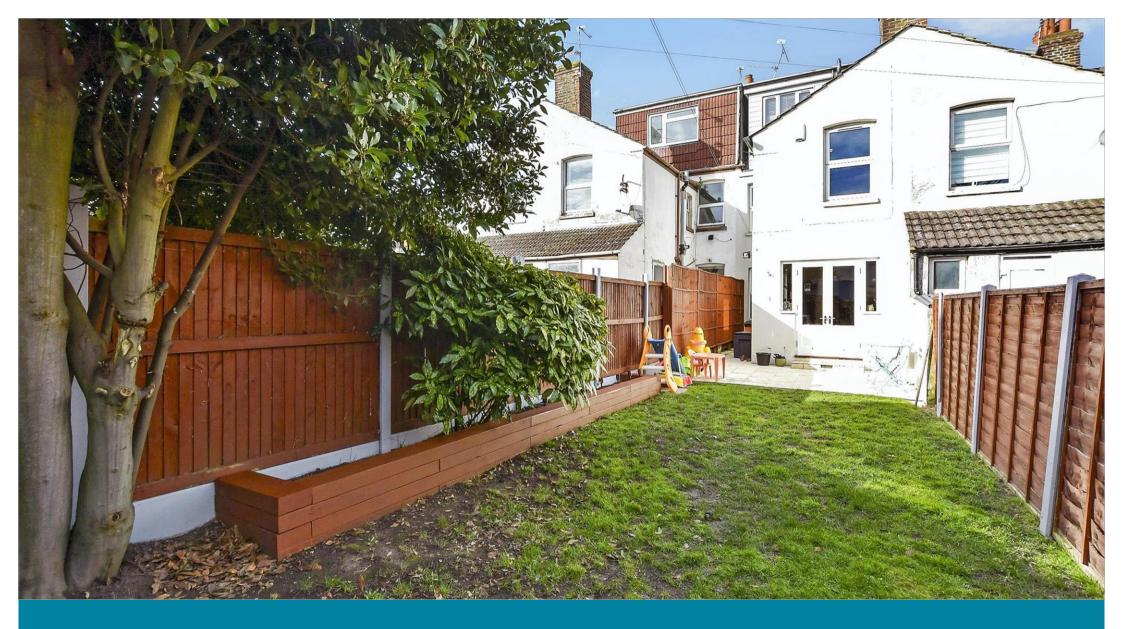

#### OUTSIDE

Front Garden Rear Garden Garage en-bloc

# **Main features**

- Imposing, extended and spacious Edwardian terraced house making a superb family home
- Garage en-bloc at rear
- Gas central heating and double glazing
- Separate upstairs bathroom and en-suite
- Situated in the popular Upper
- New consumer unit and fibre glass roof both under guarantee