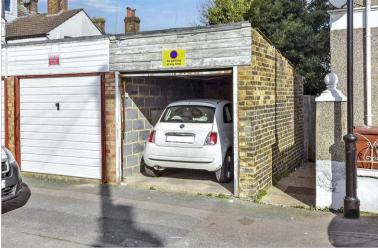

#### OUTSIDE

Front Garden Rear Garden Garage en-bloc

# **Main features**

- Imposing, extended and spacious Edwardian terraced house making a superb family home
- Garage en-bloc at rear
- Gas central heating and double glazing
- Separate upstairs bathroom and en-suite
- Situated in the popular Upper
- New consumer unit and fibre glass roof both under guarantee