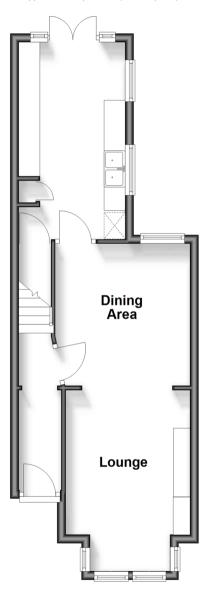

**Price** £325,000

**Freehold** 

4x 🕮 2x 🚅 1x 🕮

Canterbury Street,
Gillingham, Kent, ME7

**Ground Floor** 

Approx. 39.5 sq. metres (424.9 sq. feet)

#### **GROUND FLOOR**

Entrance Hall

Lounge: 14'10 x 9'5 (4.52m x 2.87m) Dining Area: 10'9 x 10'4 (3.28m x 3.15m) Kitchen: 15'1 x 8'5 (4.60m x 2.57m)

#### OUTSIDE

Front Garden Rear Garden Garage en-bloc