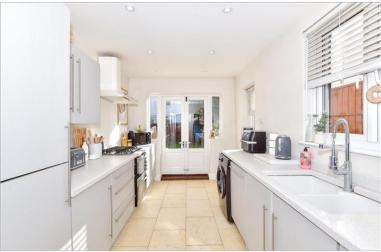

#### **GROUND FLOOR**

Entrance Hall

Lounge: 14'10 x 9'5 (4.52m x 2.87m) Dining Area: 10'9 x 10'4 (3.28m x 3.15m) Kitchen: 15'1 x 8'5 (4.60m x 2.57m)