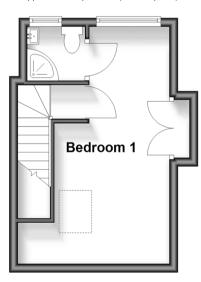

### **Second Floor**

Approx. 19.6 sq. metres (210.5 sq. feet)

#### SECOND FLOOR

Bedroom 1 with en-suite: 18'2 x 8'3 (5.54m x 2.52m) narrowing to 10'8 at narrowest point x 5'7 at narrowest point (3.25m x 1.70m)