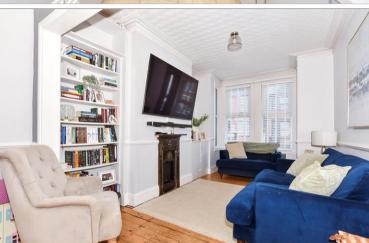

#### **GROUND FLOOR**

Entrance Hall

Lounge: 14'10 x 9'5 (4.52m x 2.87m) Dining Area: 10'9 x 10'4 (3.28m x 3.15m) Kitchen: 15'1 x 8'5 (4.60m x 2.57m)