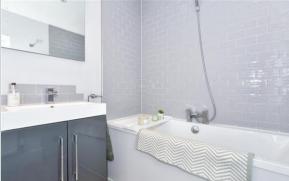

#### FIRST FLOOR

Landing

Bedroom 4: 8'5 x 7'1 (2.57m x 2.16m)

Bathroom

Bedroom 3: 10'8 x 7'6 (3.25m x 2.29m)

Bedroom 2:  $14'0 \times 12'8$  (4.27m x 3.86m) narrowing to 7'2 at narrowest point x 6'2 at narrowest point (2.19m x 1.88m)