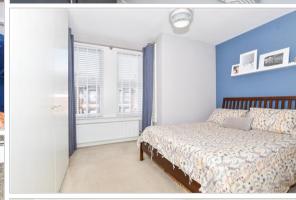

#### FIRST FLOOR

Landing

Bedroom 4: 8'5 x 7'1 (2.57m x 2.16m)

Bathroom

Bedroom 3: 10'8 x 7'6 (3.25m x 2.29m)

Bedroom 2:  $14'0 \times 12'8$  (4.27m x 3.86m) narrowing to 7'2 at narrowest point x 6'2 at narrowest point (2.19m x 1.88m)

#### SECOND FLOOR

Bedroom 1 with en-suite: 18'2 x 8'3 (5.54m x 2.52m) narrowing to 10'8 at narrowest point x 5'7 at narrowest point (3.25m x 1.70m)