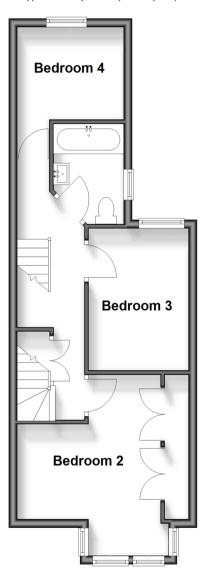

## **First Floor**

Approx. 40.8 sq. metres (439.1 sq. feet)

#### FIRST FLOOR

Landing

Bedroom 4: 8'5 x 7'1 (2.57m x 2.16m)

Bathroom

Bedroom 3: 10'8 x 7'6 (3.25m x 2.29m)

Bedroom 2:  $14'0 \times 12'8$  (4.27m x 3.86m) narrowing to 7'2 at narrowest point x 6'2 at narrowest point (2.19m x 1.88m)