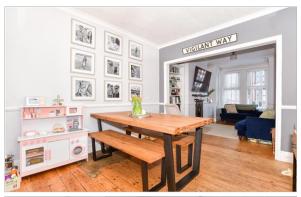

#### **GROUND FLOOR**

Entrance Hall

Lounge: 14'10 x 9'5 (4.52m x 2.87m) Dining Area: 10'9 x 10'4 (3.28m x 3.15m) Kitchen: 15'1 x 8'5 (4.60m x 2.57m)