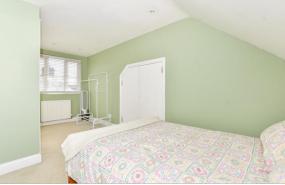

#### FIRST FLOOR

Landing

Bedroom 4: 8'5 x 7'1 (2.57m x 2.16m)

Bathroom

Bedroom 3: 10'8 x 7'6 (3.25m x 2.29m)

Bedroom 2:  $14'0 \times 12'8$  (4.27m x 3.86m) narrowing to 7'2 at narrowest point x 6'2 at narrowest point (2.19m x 1.88m)

#### SECOND FLOOR

Bedroom 1 with en-suite: 18'2 x 8'3 (5.54m x 2.52m) narrowing to 10'8 at narrowest point x 5'7 at narrowest point (3.25m x 1.70m)