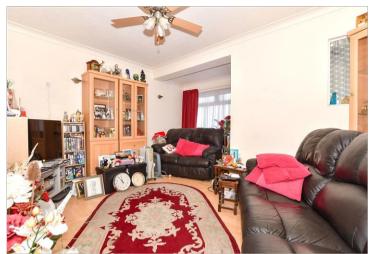

### **GROUND FLOOR**

Porch

Lounge: 14'0 maximum (4.27m) narrowing to 7'8 minimum (2.34m) x 13'2 (4.02m)

Dining Room: 9'2 x 7'5 (2.80m x 2.26m) Kitchen: 15'4 maximum x 6'6 minimum (4.68m x 1.98m) narrowing to 10'9 maximum x 4'3 minimum (3.28m x 1.30m)