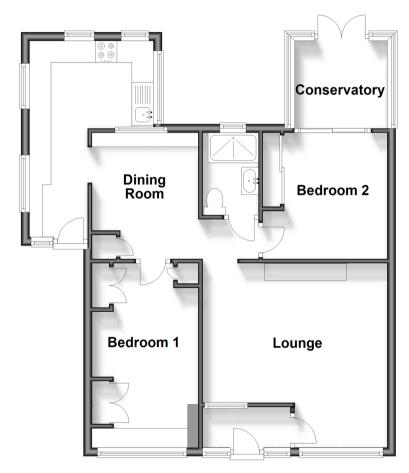

# **Accommodation**

### **GROUND FLOOR**

Porch

Lounge: 14'0 maximum (4.27m) narrowing to 7'8 minimum (2.34m) x 13'2 (4.02m)

Dining Room: 9'2 x 7'5 (2.80m x 2.26m) Kitchen: 15'4 maximum x 6'6 minimum (4.68m x 1.98m) narrowing to 10'9 maximum x 4'3 minimum (3.28m x 1.30m)

Conservatory: 8'0 x 6'6 (2.44m x 1.98m)

Shower Room

Bedroom 1: 14'3 x 8'1 (4.35m x 2.47m) Bedroom 2: 10'1 x 10'0 (3.08m x 3.05m)

# **Ground Floor**

Approx. 64.5 sq. metres (694.7 sq. feet)