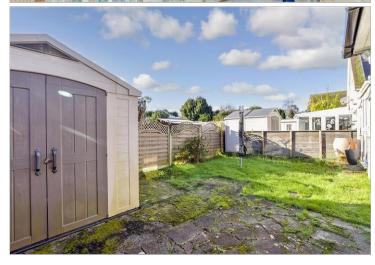

**Price** £290,000

**Freehold** 

2x 🕮 1x 🚅 2x 🕮

Danes Hill, Gillingham, Kent, ME7









### Main features

- Detached bungalow situated in a cul-de-sac position
- Gas central heating and double glazing
- Conservatory and manageable garden
- Off road parking and carport
- Ideal for a buyer looking for a flat plot

# **Accommodation**

### **GROUND FLOOR**

Porch

Lounge: 14'0 maximum (4.27m) narrowing to 7'8 minimum (2.34m) x 13'2 (4.02m)

Dining Room: 9'2 x 7'5 (2.80m x 2.26m) Kitchen: 15'4 maximum x 6'6 minimum (4.68m x 1.98m) narrowing to 10'9 maximum x 4'3 minimum (3.28m x 1.30m)

Conservatory: 8'0 x 6'6 (2.44m x 1.98m)

Shower Room

Bedroom 1: 14'3 x 8'1 (4.35m x 2.47m) Bedroom 2: 10'1 x 10'0 (3.08m x 3.05m)

#### **OUTSIDE**

Front Garden Off road parking & car port Rear Garden

# **Ground Floor**

Approx. 64.5 sq. metres (694.7 sq. feet)



## Call Gillingham - 01634