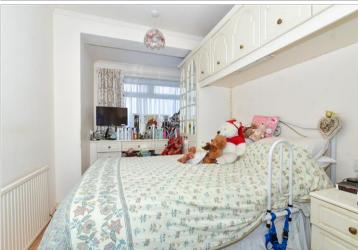

Conservatory: 8'0 x 6'6 (2.44m x 1.98m)

Shower Room

Bedroom 1: 14'3 x 8'1 (4.35m x 2.47m) Bedroom 2: 10'1 x 10'0 (3.08m x 3.05m)