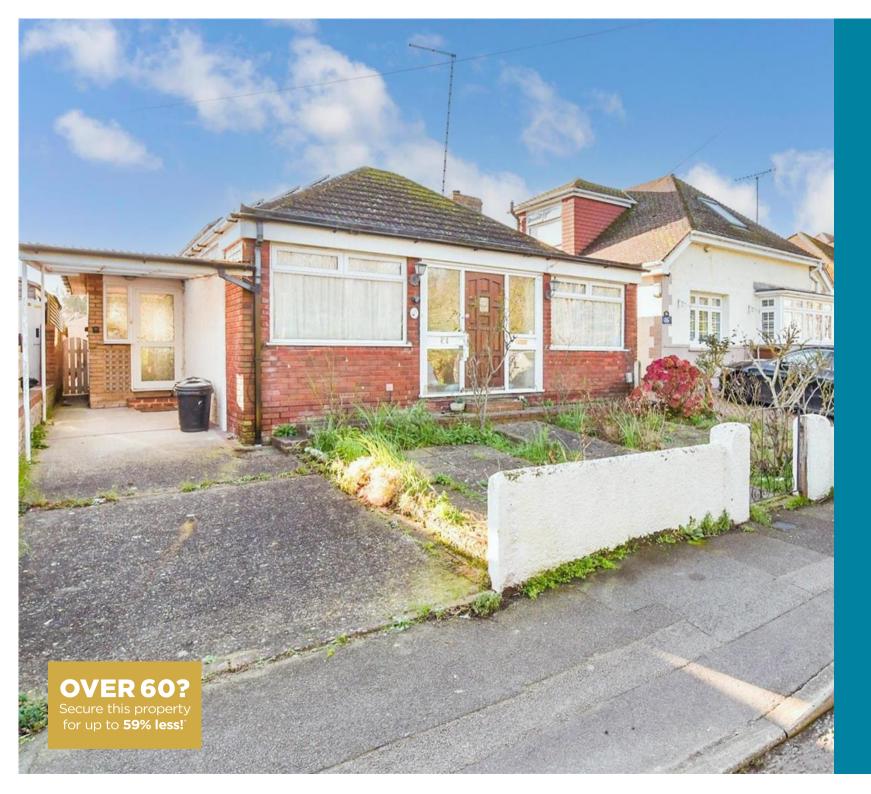

**Price** £290,000

**Freehold** 

2x 🕮 1x 🚅 2x 🕮

Danes Hill, Gillingham, Kent, ME7

### Main features

- Detached bungalow situated in a cul-de-sac position
- Gas central heating and double glazing
- Conservatory and manageable garden
- Off road parking and carport
- Ideal for a buyer looking for a flat plot

#### **OUTSIDE**

Front Garden Off road parking & car port Rear Garden