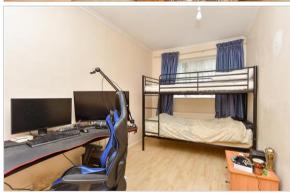

### SECOND FLOOR

Landing

Bedroom 1: 18'0 at widest point x 13'0 at widest point (5.49m x 3.97m)

En-Suite Shower Room

Bedroom 5: 6'8 x 6'3 (2.03m x 1.91m)