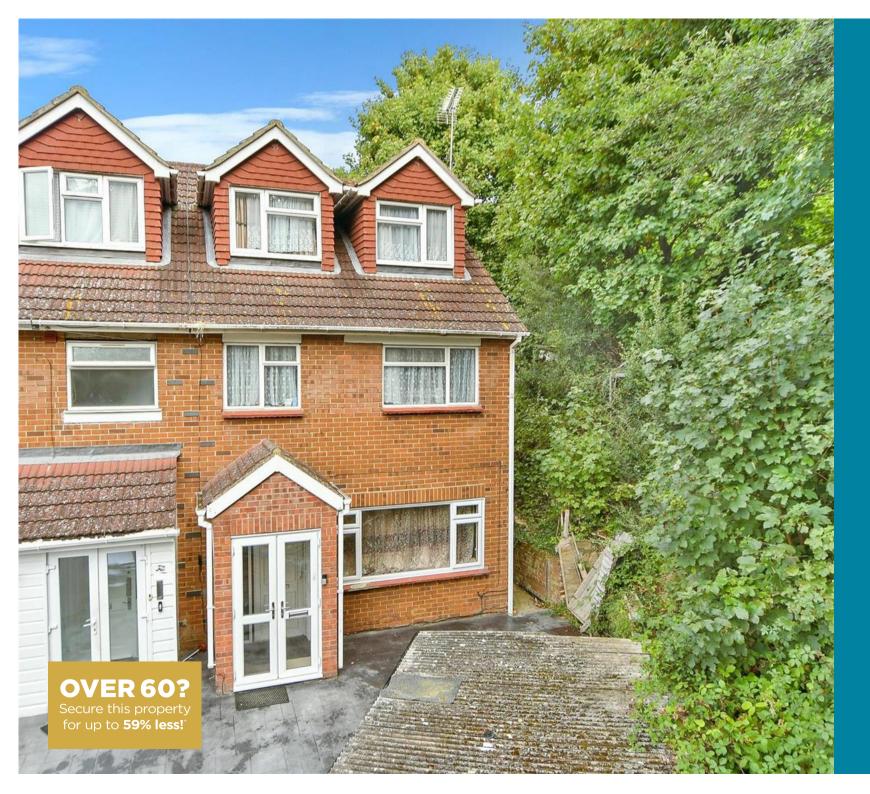

**Price £360,000** 

**Freehold** 

5x 🕮 2x 🚅 1x 🕮

Cornwall Road, Gillingham, Kent, ME7

Ground Floor
Approx. 52.5 sq. metres (565.5 sq. feet)

First Floor
Approx. 40.4 sq. metres (434.6 sq. feet)

Second Floor
Approx. 29.7 sq. metres (319.9 sq. feet)

### **Address**

Cornwall Road, Gillingham, Kent, ME7