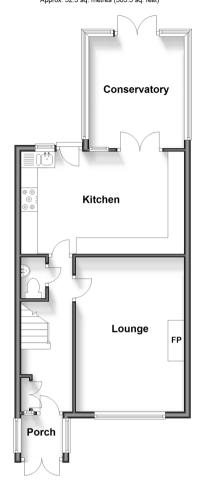

**Price £360,000** 

**Freehold** 

5x 🕮 2x 🚅 1x 🕮

Cornwall Road, Gillingham, Kent, ME7

Ground Floor
Approx. 52.5 sq. metres (565.5 sq. feet)

First Floor
Approx. 40.4 sq. metres (434.6 sq. feet)

Second Floor
Approx. 29.7 sq. metres (319.9 sq. feet)

### **GROUND FLOOR**

Porch Hallway

Cloakroom

Lounge: 14'9 x 10'9 (4.50m x 3.28m) Kitchen: 16'6 x 10'9 (5.03m x 3.28m) Conservatory: 11'4 x 11'0 (3.46m x 3.36m)