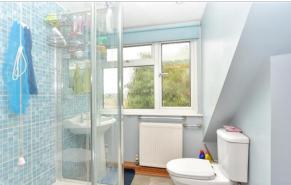

### SECOND FLOOR

Landing

Bedroom 1: 18'0 at widest point x 13'0 at widest point (5.49m x 3.97m)

En-Suite Shower Room

Bedroom 5: 6'8 x 6'3 (2.03m x 1.91m)