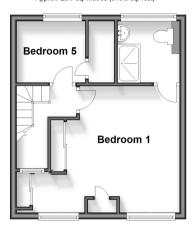

**Price £360,000** 

**Freehold** 

5x 🕮 2x 🚅 1x 🕮

Cornwall Road, Gillingham, Kent, ME7

Ground Floor
Approx. 52.5 sq. metres (565.5 sq. feet)

First Floor
Approx. 40.4 sq. metres (434.6 sq. feet)

Second Floor
Approx. 29.7 sq. metres (319.9 sq. feet)

### SECOND FLOOR

Landing

Bedroom 1: 18'0 at widest point x 13'0 at widest point (5.49m x 3.97m)

En-Suite Shower Room

Bedroom 5: 6'8 x 6'3 (2.03m x 1.91m)