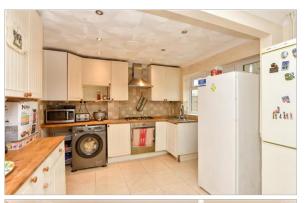

### **GROUND FLOOR**

Porch Hallway

Cloakroom

Lounge: 14'9 x 10'9 (4.50m x 3.28m) Kitchen: 16'6 x 10'9 (5.03m x 3.28m) Conservatory: 11'4 x 11'0 (3.46m x 3.36m)