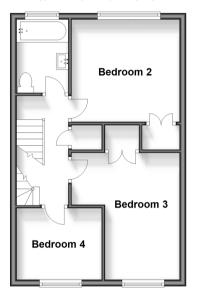

**Price £360,000** 

**Freehold** 

5x 🕮 2x 🚅 1x 🕮

Cornwall Road, Gillingham, Kent, ME7

Ground Floor
Approx. 52.5 sq. metres (565.5 sq. feet)

First Floor
Approx. 40.4 sq. metres (434.6 sq. feet)

Second Floor
Approx. 29.7 sq. metres (319.9 sq. feet)

# FIRST FLOOR

Landing

Family Bathroom

Bedroom 2: 10'8 x 9'9 (3.25m x 2.97m)

**Bedroom 3**: 13'5 at widest point (4.09m) x 10'8 at widest point (3.25m) narrowing to 7'6

(2.29m)

Bedroom 4: 8'7 x 7'0 (2.62m x 2.14m)