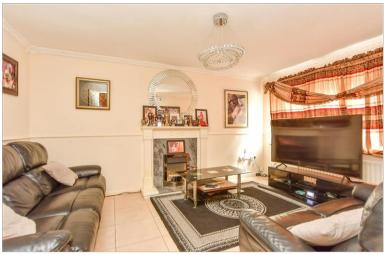

### **GROUND FLOOR**

Porch Hallway

Cloakroom

Lounge: 14'9 x 10'9 (4.50m x 3.28m) Kitchen: 16'6 x 10'9 (5.03m x 3.28m) Conservatory: 11'4 x 11'0 (3.46m x 3.36m)