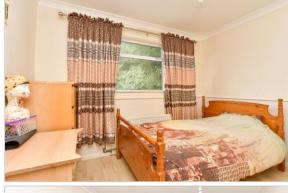

# FIRST FLOOR

Landing

Family Bathroom

Bedroom 2: 10'8 x 9'9 (3.25m x 2.97m)

**Bedroom 3**: 13'5 at widest point (4.09m) x 10'8 at widest point (3.25m) narrowing to 7'6

(2.29m)

Bedroom 4: 8'7 x 7'0 (2.62m x 2.14m)

### SECOND FLOOR

Landing

Bedroom 1: 18'0 at widest point x 13'0 at widest point (5.49m x 3.97m)

En-Suite Shower Room

Bedroom 5: 6'8 x 6'3 (2.03m x 1.91m)