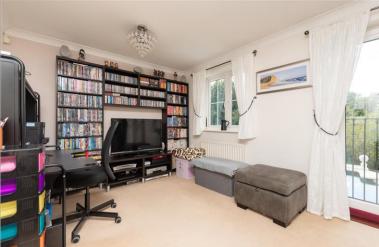

### FIRST FLOOR

Landing

Bedroom 1: 15'7 x 10'9 (4.75m x 3.28m)

Balcony

En-Suite Shower Room

Lounge: 16'0 x 9'9 (4.88m x 2.97m)

Juliet Balcony