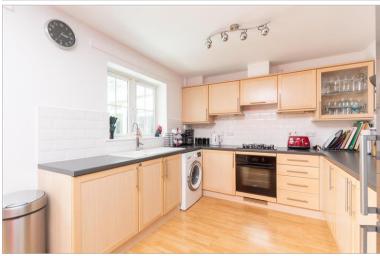

### **GROUND FLOOR**

Hallway

Cloakroom

Kitchen/Breakfast Room: 15'6 x 9'6 (4.73m x 2.90m)

Conservatory: 13'0 x 9'9 (3.97m x 2.97m)