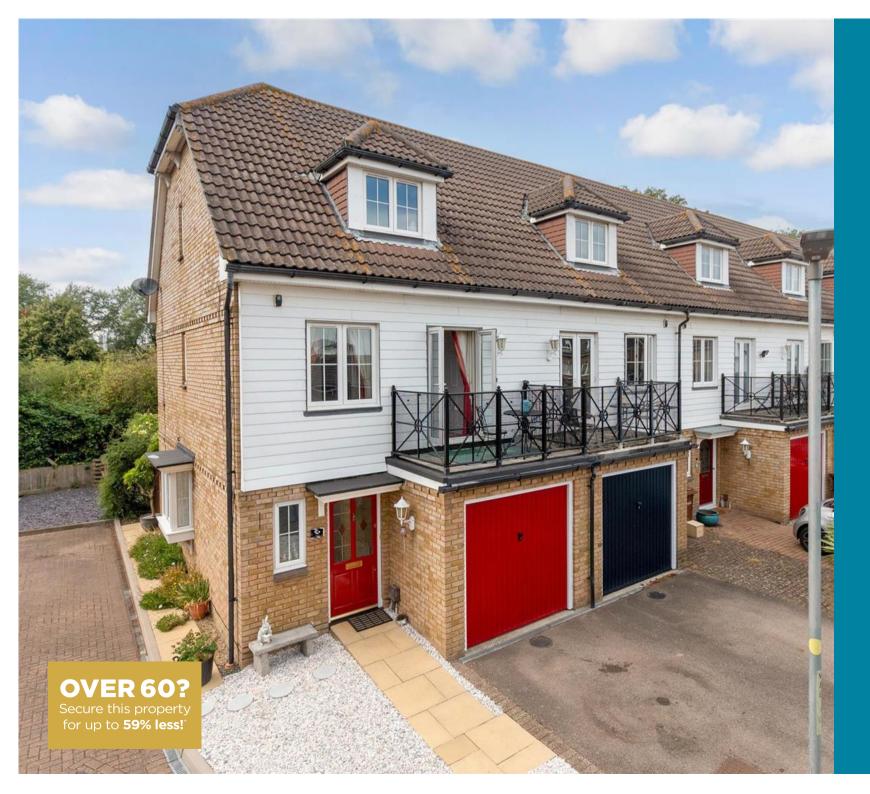

**Price £370,000** 

**Freehold** 

3x ∰ 2x 🚅 1x 🕮

Waterside Lane, Gillingham, Kent, ME7

**Ground Floor** 

Approx. 55.3 sq. metres (595.0 sq. feet)

First Floor
Approx. 38.9 sq. metres (418.4 sq. feet)

Second Floor

## **Main features**

- Well presented, spacious family home laid out over 3 floors
- Enviable location in a cul-de-sac on a select waterside development
- River & yacht club views to the front & parkland views to the rear
- Gas central heating and double glazing
- Conservatory overlooking a secluded rear garden