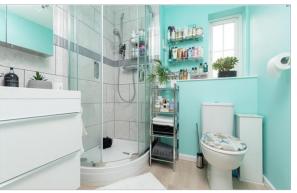

### **GROUND FLOOR**

Hallway

Cloakroom

Kitchen/Breakfast Room: 15'6 x 9'6 (4.73m x 2.90m)

Conservatory: 13'0 x 9'9 (3.97m x 2.97m)