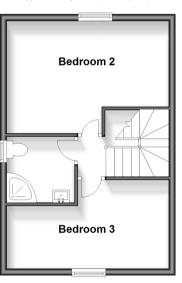

Approx. 34.5 sq. metres (371.1 sq. feet)

### SECOND FLOOR

Landing

Bedroom 2: 15'7 at widest point x 10'7 at widest point (4.75m x 3.23m)

Shower Room

Bedroom 3: 15'0 at widest point x 8'3 at widest point (4.58m x 2.52m)