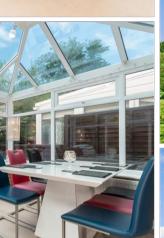

### **GROUND FLOOR**

Hallway

Cloakroom

Kitchen/Breakfast Room: 15'6 x 9'6 (4.73m x 2.90m)

Conservatory: 13'0 x 9'9 (3.97m x 2.97m)

## **Main features**

- Well presented, spacious family home laid out over 3 floors
- Enviable location in a cul-de-sac on a select waterside development
- River & yacht club views to the front & parkland views to the rear
- Gas central heating and double glazing
- Conservatory overlooking a secluded rear garden