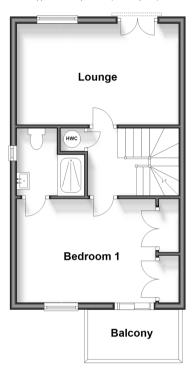

Approx. 34.5 sq. metres (371.1 sq. feet)

### FIRST FLOOR

Landing

Bedroom 1: 15'7 x 10'9 (4.75m x 3.28m)

Balcony

En-Suite Shower Room

Lounge: 16'0 x 9'9 (4.88m x 2.97m)

Juliet Balcony