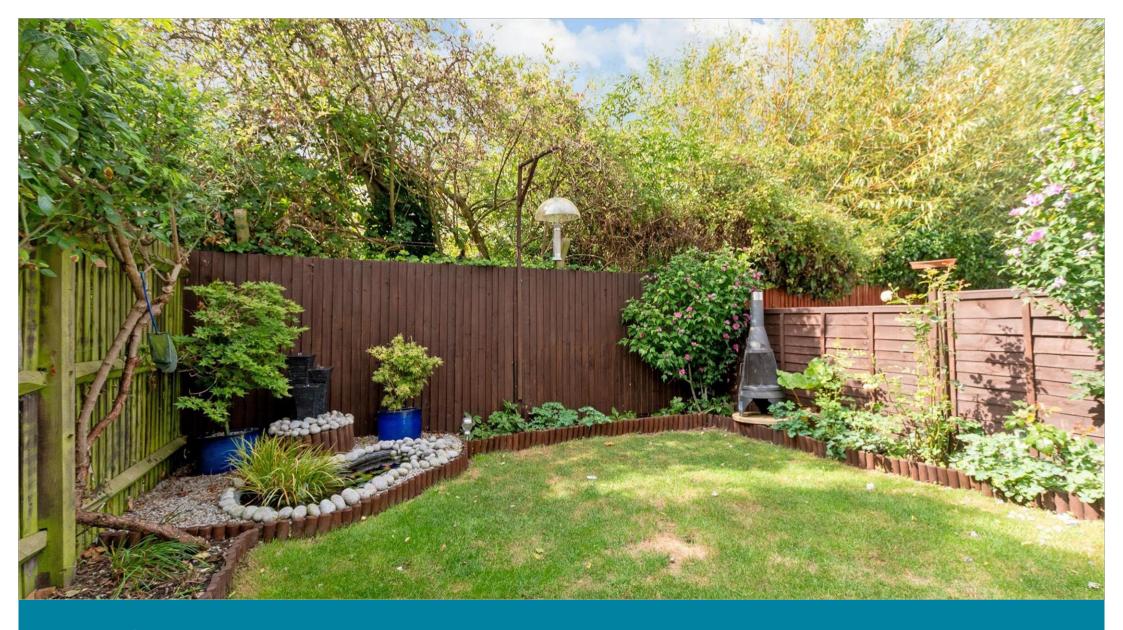

### **OUTSIDE**

Integral Garage: 18'8 x 8'6 (5.69m x 2.59m)

Driveway

Rear Garden

## **Main features**

- Well presented, spacious family home laid out over 3 floors
- Enviable location in a cul-de-sac on a select waterside development
- River & yacht club views to the front & parkland views to the rear
- Gas central heating and double glazing
- Conservatory overlooking a secluded rear garden