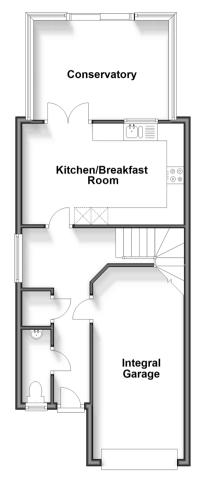

**Price £370,000** 

**Freehold** 

3x ∰ 2x 🚅 1x 🕮

Waterside Lane, Gillingham, Kent, ME7

**Ground Floor** 

Approx. 55.3 sq. metres (595.0 sq. feet)

First Floor
Approx. 38.9 sq. metres (418.4 sq. feet)

Second Floor

### **GROUND FLOOR**

Hallway

Cloakroom

Kitchen/Breakfast Room: 15'6 x 9'6 (4.73m x 2.90m)

Conservatory: 13'0 x 9'9 (3.97m x 2.97m)

### **OUTSIDE**

Integral Garage: 18'8 x 8'6 (5.69m x 2.59m)

Driveway

Rear Garden