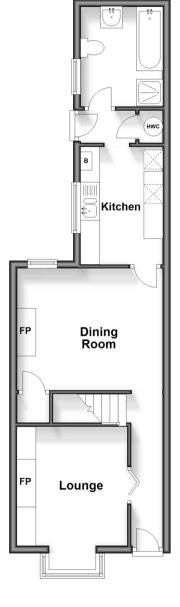

### **Accommodation**

#### **GROUND FLOOR**

Hall

Lounge: 12'7 into bay x 9'5 (3.84m x

2.87m)

Dining Room: 12'4 x 10'3 (3.76m x 3.13m)

**Kitchen**: 10'0 x 7'2 (3.05m x 2.19m)

Lobby Bathroom

#### SPLIT LEVEL FIRST FLOOR

Landing

Bedroom 1: 12'5 x 10'2 (3.79m x 3.10m) Bedroom 2: 12'5 x 10'4 (3.79m x 3.15m) Bedroom 3 (off of Bedroom 2): 10'1 x 7'4

(3.08m x 2.24m)

## **Ground Floor**

Approx. 43.3 sq. metres (465.9 sq. feet)

#### Split Level First Floor Approx. 35.3 sq. metres (379.5 sq. feet)