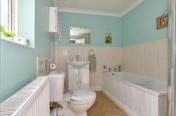

#### **GROUND FLOOR**

Hall

Lounge: 12'7 into bay x 9'5 (3.84m x

2.87m)

Dining Room: 12'4 x 10'3 (3.76m x 3.13m)

**Kitchen**: 10'0 x 7'2 (3.05m x 2.19m)

Lobby Bathroom