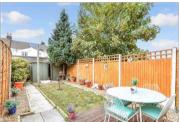

**Price £230,000** 

**Freehold** 

3x ∰ 1x 🚅 2x 🕮

Chaucer Road, Gillingham, Kent, ME7















### Main features

- 2/3 bedroom Victorian terraced house ideal for the first time buver
- Modern kitchen and bathroom
- Situated in the popular Poets Corner area of Upper Gillingham
- Close to local amenities
- Gas central heating and double glazing

### **Accommodation**

#### **GROUND FLOOR**

Hall

Lounge: 12'7 into bay x 9'5 (3.84m x

2.87m)

Dining Room: 12'4 x 10'3 (3.76m x 3.13m)

**Kitchen**: 10'0 x 7'2 (3.05m x 2.19m)

Lobby Bathroom

#### SPLIT LEVEL FIRST FLOOR

Landing

Bedroom 1: 12'5 x 10'2 (3.79m x 3.10m) Bedroom 2: 12'5 x 10'4 (3.79m x 3.15m) Bedroom 3 (off of Bedroom 2): 10'1 x 7'4

(3.08m x 2.24m)

#### **OUTSIDE**

Front Garden Rear Garden

## **Ground Floor**

Approx. 43.3 sq. metres (465.9 sq. feet)



#### Split Level First Floor Approx. 35.3 sq. metres (379.5