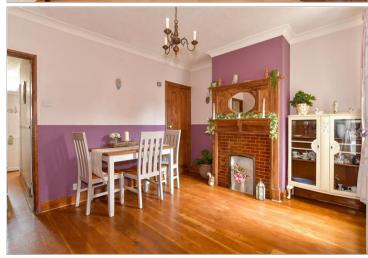

#### **GROUND FLOOR**

Hall

Lounge: 12'7 into bay x 9'5 (3.84m x

2.87m)

Dining Room: 12'4 x 10'3 (3.76m x 3.13m)

**Kitchen**: 10'0 x 7'2 (3.05m x 2.19m)

Lobby Bathroom