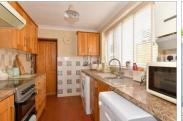

#### **GROUND FLOOR**

Hall

Lounge: 12'7 into bay x 9'5 (3.84m x

2.87m)

Dining Room: 12'4 x 10'3 (3.76m x 3.13m)

**Kitchen**: 10'0 x 7'2 (3.05m x 2.19m)

Lobby Bathroom