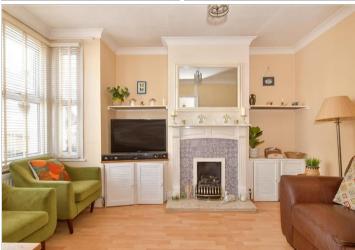

#### **GROUND FLOOR**

Hall

Lounge: 12'7 into bay x 9'5 (3.84m x

2.87m)

Dining Room: 12'4 x 10'3 (3.76m x 3.13m)

**Kitchen**: 10'0 x 7'2 (3.05m x 2.19m)

Lobby Bathroom