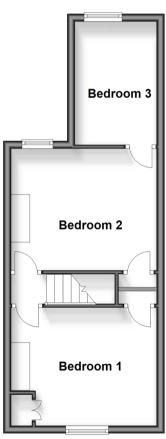

#### SPLIT LEVEL FIRST FLOOR

Landing

Bedroom 1: 12'5 x 10'2 (3.79m x 3.10m) Bedroom 2: 12'5 x 10'4 (3.79m x 3.15m) Bedroom 3 (off of Bedroom 2): 10'1 x 7'4

(3.08m x 2.24m)

#### Split Level First Floor Approx. 35.3 sq. metres (379.5 sq. feet)