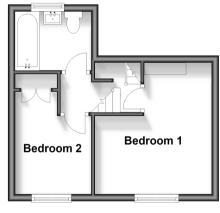

### SPLIT LEVEL FIRST FLOOR

#### Landing

Bedroom 1: 12'2 at widest point x 11'0 at widest point (3.71m x 3.36m)

#### Bathroom

Bedroom 2: 9'0 at widest point x 7'2 at widest point (2.75m x 2.19m)

#### **Split Level First Floor** Approx. 24.0 sq. metres (258.6 sq. feet)