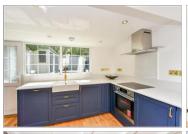

### **GROUND FLOOR**

Porch

Bedroom 3: 14'9 x 7'0 (4.50m x 2.14m) Lounge: 14'3 at widest point x 10'9 at widest point (4.35m x 3.28m)

Kitchen/Diner: (L-shaped) 15'9 x 11'3 (4.80m x 3.43m) plus 6'8 x 13'8 (2.03m x 4.17m) Shower Room