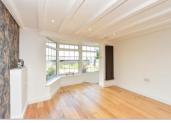

### **GROUND FLOOR**

Porch

Bedroom 3: 14'9 x 7'0 (4.50m x 2.14m) Lounge: 14'3 at widest point x 10'9 at widest point (4.35m x 3.28m)

Kitchen/Diner: (L-shaped) 15'9 x 11'3 (4.80m x 3.43m) plus 6'8 x 13'8 (2.03m x 4.17m) Shower Room