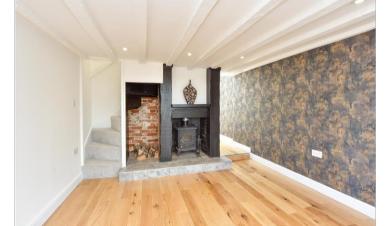

### **GROUND FLOOR**

Porch

Bedroom 3: 14'9 x 7'0 (4.50m x 2.14m) Lounge: 14'3 at widest point x 10'9 at widest point (4.35m x 3.28m)

Kitchen/Diner: (L-shaped) 15'9 x 11'3 (4.80m x 3.43m) plus 6'8 x 13'8 (2.03m x 4.17m) Shower Room