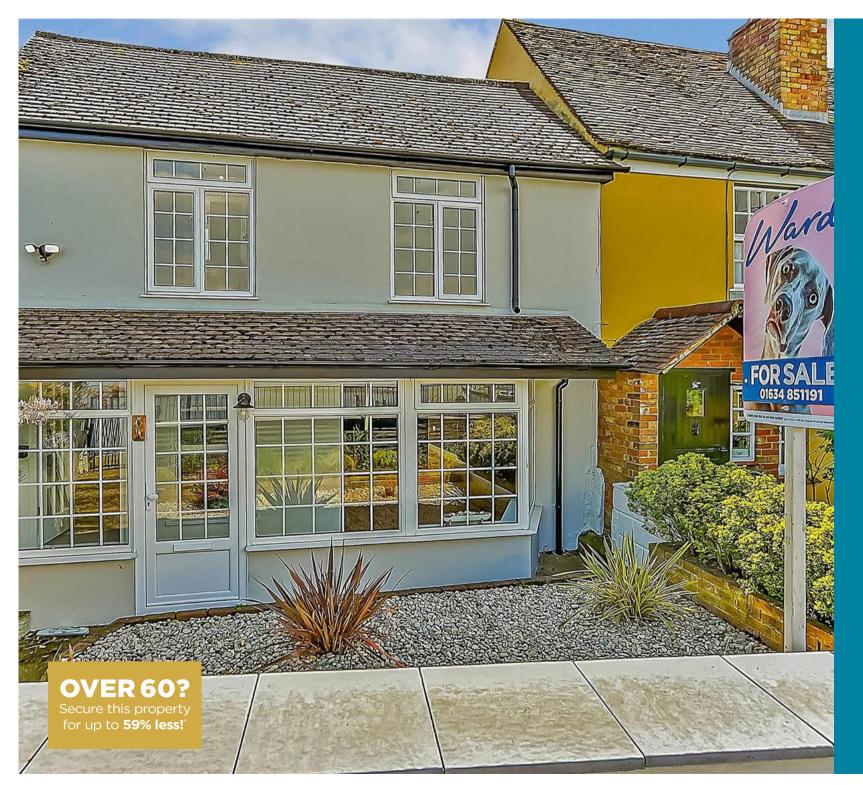

Price £325,000

Freehold

3x 🕮 2x 🕂 1x 📇

Waterside Lane, Gillingham, Kent, ME7

Helping you move forwards

# Main features

- Beautifully refurbished , chain free character semi-detached house
- Allocated parking
- Downstairs shower room and upstairs bathroom
- Gas central heating and double glazing
- Riverside location with stunning panoramic views

### OUTSIDE

Front Garden Rear Garden Off-Road Parking to rear

**Ground Floor** Approx. 50.2 sq. metres (540.1 sq. feet)

### Call Gillingham - 01634 851191 wardsofkent.co.uk

- Legal advice should be taken to verify fixtures/fittings, planning, alterations and/or lease details Appliances & services are untested, dimensions are approximate and floor plans are not to scale
- Through a Homewise Home For Life Plan people aged 60+ can secure this property for up to 59% less, by purchasing a Lifetime Lease.