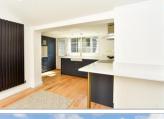

### **GROUND FLOOR**

Porch

Bedroom 3: 14'9 x 7'0 (4.50m x 2.14m) Lounge: 14'3 at widest point x 10'9 at widest point (4.35m x 3.28m)

Kitchen/Diner: (L-shaped) 15'9 x 11'3 (4.80m x 3.43m) plus 6'8 x 13'8 (2.03m x 4.17m) Shower Room