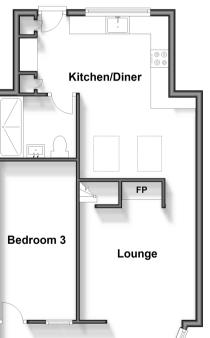

### **GROUND FLOOR**

Porch

Bedroom 3: 14'9 x 7'0 (4.50m x 2.14m) Lounge: 14'3 at widest point x 10'9 at widest point (4.35m x 3.28m)

Kitchen/Diner: (L-shaped) 15'9 x 11'3 (4.80m x 3.43m) plus 6'8 x 13'8 (2.03m x 4.17m) Shower Room