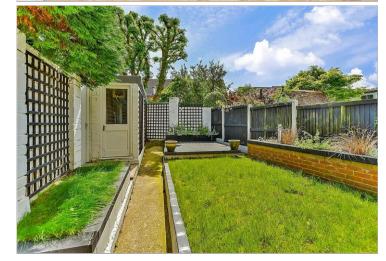

### OUTSIDE

Front Garden Rear Garden Off-Road Parking to rear

**Ground Floor** Approx. 50.2 sq. metres (540.1 sq. feet)