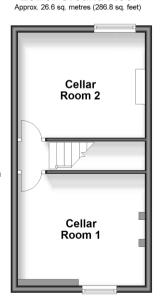

#### LOWER GROUND FLOOR

Cellar Room 1: 11'11 x 10'1 (3.63m x 3.08m) Cellar Room 2: 11'0 x 10'0 (3.36m x 3.05m)

# **Lower Ground Floor**