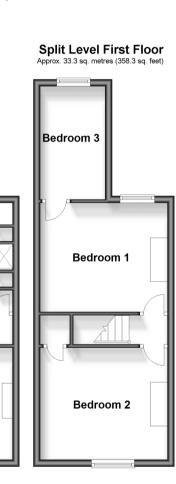

#### SPLIT LEVEL FIRST FLOOR

Bedroom 2: 12'0 x 10'0 (3.66m x 3.05m) Bedroom 1: 12'0 x 11'0 (3.66m x 3.36m) Bedroom 3 (off of Bedroom 1): 10'0 x 6'11 (3.05m

x 2.11m)