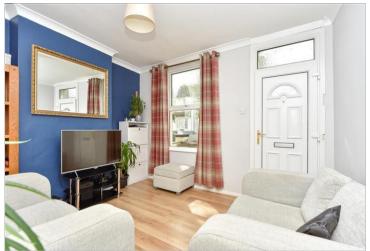

#### SPLIT LEVEL GROUND FLOOR

Lounge: 12'0 x 10'0 (3.66m x 3.05m)

Inner Hallway

Kitchen/Diner: 12'0 x 10'0 (3.66m x 3.05m) Utility Room: 11'0 x 6'11 (3.36m x 2.11m)

Bathroom