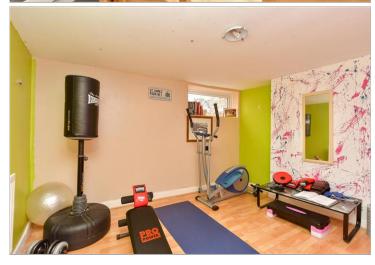

#### LOWER GROUND FLOOR

Cellar Room 1: 11'11 x 10'1 (3.63m x 3.08m) Cellar Room 2: 11'0 x 10'0 (3.36m x 3.05m)

# **Lower Ground Floor**