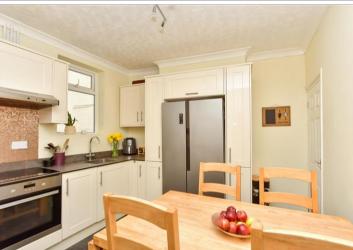

#### SPLIT LEVEL GROUND FLOOR

Lounge: 12'0 x 10'0 (3.66m x 3.05m)

Inner Hallway

Kitchen/Diner: 12'0 x 10'0 (3.66m x 3.05m) Utility Room: 11'0 x 6'11 (3.36m x 2.11m)

Bathroom