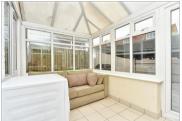

**Price £330,000** 

**Freehold** 

3x ∰ 2x 🚅 2x 🕮

Mariners View, Gillingham, Kent, ME7















### Main features

- Modern end of terrace house situated on a small development
- River views to the rear
- Family bathroom, en-suite shower room & cloakroom
- Double car port
- Well presented ideal family home

# **Ground Floor**

Approx. 51.8 sq. metres (557.6 sq. feet)



# First Floor

Approx. 41.9 sq. metres (451.5 sq. feet)



#### **GROUND FLOOR**

Hallway

Cloakroom

Kitchen: 13'2 at widest point x 11'1 at widest point ( $4.02m \times 3.38m$ ) narrowing to  $5'8 \times 8'0$  ( $1.73m \times 2.44m$ )

Lounge/Diner: 19'2 at widest point x 14'7 at widest point (5.85m x 4.45m) narrowing to 11'8 x 8'1 (3.56m x 2.47m)

Conservatory: 12'7 x 7'7 (3.84m x 2.31m)

#### FIRST FLOOR

Landing

Bedroom 1: 12'3 x 9'8 (3.74m x 2.95m)

En-Suite Shower Room

Bathroom

Bedroom 2: 11'8 x 7'5 (3