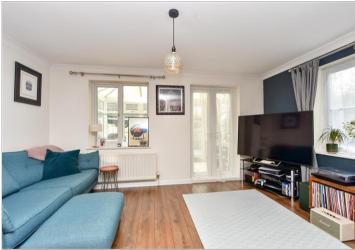

#### **GROUND FLOOR**

Hallway

Cloakroom

Kitchen: 13'2 at widest point x 11'1 at widest point ( $4.02m \times 3.38m$ ) narrowing to  $5'8 \times 8'0$  ( $1.73m \times 2.44m$ )

Lounge/Diner: 19'2 at widest point x 14'7 at widest point (5.85m x 4.45m) narrowing to 11'8 x 8'1 (3.56m x 2.47m)