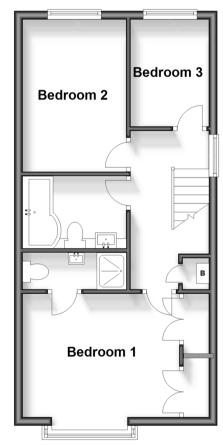

# First Floor

Approx. 41.9 sq. metres (451.5 sq. feet)

#### FIRST FLOOR

Landing

Bedroom 1: 12'3 x 9'8 (3.74m x 2.95m)

En-Suite Shower Room

Bathroom

Bedroom 2: 11'8 x 7'5 (3.56m x 2.26m) Bedroom 3: 8'5 x 6'7 (2.57m x 2.01m)