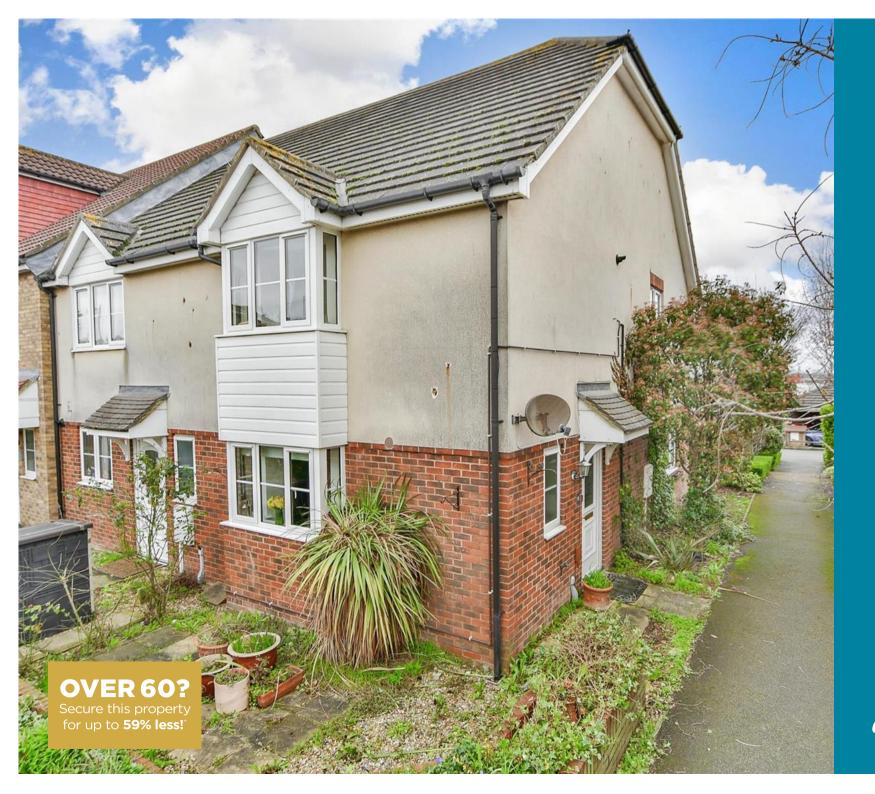

**Price £330,000** 

**Freehold** 

3x ∰ 2x 🚅 2x 🕮

Mariners View, Gillingham, Kent, ME7

### Main features

- Modern end of terrace house situated on a small development
- River views to the rear
- Family bathroom, en-suite shower room & cloakroom
- Double car port
- Well presented ideal family home