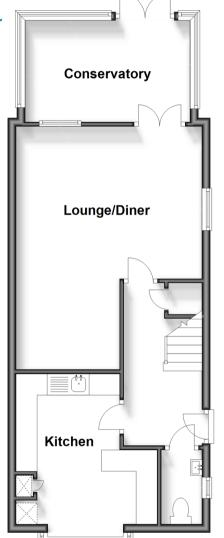

# **Ground Floor**

Approx. 51.8 sq. metres (557.6 sq. feet)

#### **GROUND FLOOR**

Hallway

Cloakroom

Kitchen: 13'2 at widest point x 11'1 at widest point ( $4.02m \times 3.38m$ ) narrowing to  $5'8 \times 8'0$  ( $1.73m \times 2.44m$ )

Lounge/Diner: 19'2 at widest point x 14'7 at widest point (5.85m x 4.45m) narrowing to 11'8 x 8'1 (3.56m x 2.47m)

Conservatory: 12'7 x 7'7 (3.84m x 2.31m)

#### OUTSIDE

Front Garden
Double Car Port
Rear Garden