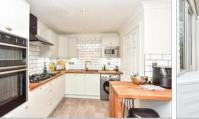

#### **GROUND FLOOR**

Hallway

Cloakroom

Kitchen: 13'2 at widest point x 11'1 at widest point ( $4.02m \times 3.38m$ ) narrowing to  $5'8 \times 8'0$  ( $1.73m \times 2.44m$ )

Lounge/Diner: 19'2 at widest point x 14'7 at widest point (5.85m x 4.45m) narrowing to 11'8 x 8'1 (3.56m x 2.47m)