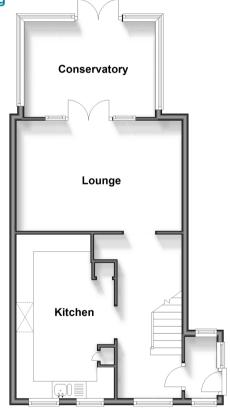

## **Accommodation**

#### **GROUND FLOOR**

Porch

Hallway

**Kitchen**: 15'1 x 9'0 (4.60m x 2.75m) Lounge: 15'1 x 10'0 (4.60m x 3.05m) Conservatory: 13'0 x 9'0 (3.97m x 2.75m)

#### **FIRST FLOOR**

Landing

Bedroom 1: 12'0 x 9'0 (3.66m x 2.75m) Bedroom 2: 11'0 x 6'0 (3.36m x 1.83m) Bedroom 3: 9'0 x 6'0 (2.75m x 1.83m)

Bathroom

#### **OUTSIDE**

Front Garden Rear Garden

### **Ground Floor**

Approx. 52.7 sq. metres (567.8 sq. feet)

# First Floor

Approx. 39.7 sq. metres (427.2 sq. feet)