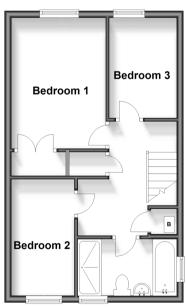

#### **FIRST FLOOR**

Landing

Bedroom 1: 12'0 x 9'0 (3.66m x 2.75m) Bedroom 2: 11'0 x 6'0 (3.36m x 1.83m) Bedroom 3: 9'0 x 6'0 (2.75m x 1.83m)

Bathroom

# First Floor

Approx. 39.7 sq. metres (427.2 sq. feet)