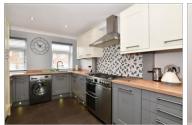

#### **GROUND FLOOR**

Porch

Hallway

**Kitchen**: 15'1 x 9'0 (4.60m x 2.75m) Lounge: 15'1 x 10'0 (4.60m x 3.05m) Conservatory: 13'0 x 9'0 (3.97m x 2.75m)