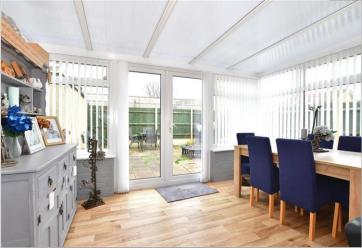

## **Main features**

- Recently renovated end of terrace house is immaculate throughout
- Great size home; perfect for a young family or first time buyers
- Spacious living accommodation with conservatory to rear
- Short walk to Gillingham High Street and Main Line Station
- Gas central heating & double glazing

#### **GROUND FLOOR**

Porch

Hallway

**Kitchen**: 15'1 x 9'0 (4.60m x 2.75m) Lounge: 15'1 x 10'0 (4.60m x 3.05m) Conservatory: 13'0 x 9'0 (3.97m x 2.75m)