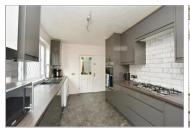

#### SPLIT LEVEL GROUND FLOOR

Porch

Lounge: 13'4 into bay x 10'9 (4.07m x 3.28m) Dining Area: 12'0 x 11'3 (3.66m x 3.43m) **Kitchen**: 15'5 x 8'8 (4.70m x 2.64m)

Cloakroom