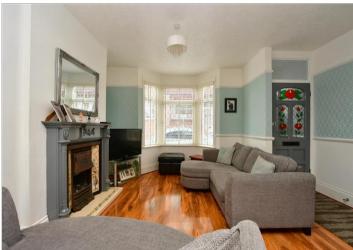

#### SPLIT LEVEL GROUND FLOOR

Porch

Lounge: 13'4 into bay x 10'9 (4.07m x 3.28m) Dining Area: 12'0 x 11'3 (3.66m x 3.43m) **Kitchen**: 15'5 x 8'8 (4.70m x 2.64m)

Cloakroom