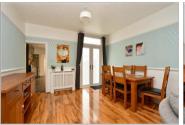

#### SPLIT LEVEL GROUND FLOOR

Porch

Lounge: 13'4 into bay x 10'9 (4.07m x 3.28m) Dining Area: 12'0 x 11'3 (3.66m x 3.43m) **Kitchen**: 15'5 x 8'8 (4.70m x 2.64m)

Cloakroom