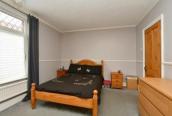

### FIRST FLOOR

Landing

Bedroom 1: 14'1 x 11'7 (4.30m x 3.53m) Bedroom 2: 11'3 x 9'0 (3.43m x 2.75m)

Bathroom

Bedroom 3: 8'9 x 6'8 (2.67m x 2.03m)