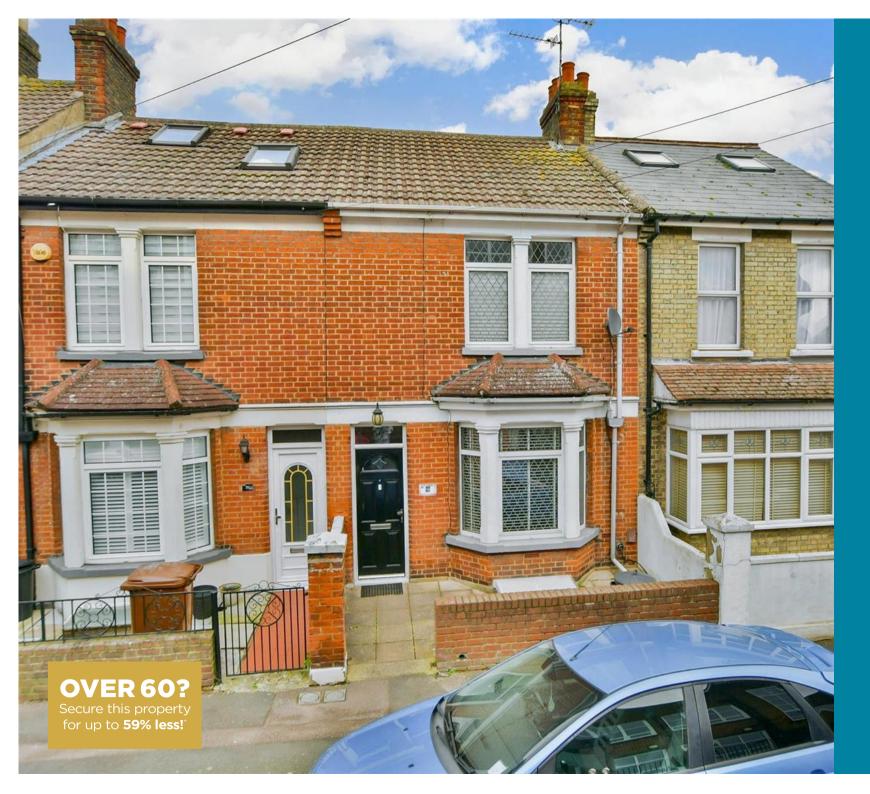

Price £300,000

**Freehold** 

3x ∰ 1x 🚅 1x 🕮

Beresford Road, Upper Gillingham, Kent, ME7

### **Main features**

- Victorian terraced house with separate bedrooms and upstairs bathroom
- Spacious living accommodation and cellar room
- Gas central heating & double glazing
- Large gloss finish kitchen
- Garage situated at the rear with additional off-road parking