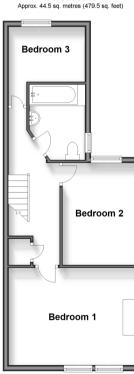

### FIRST FLOOR

Landing

Bedroom 1: 14'1 x 11'7 (4.30m x 3.53m) Bedroom 2: 11'3 x 9'0 (3.43m x 2.75m)

Bathroom

Bedroom 3: 8'9 x 6'8 (2.67m x 2.03m)

# First Floor