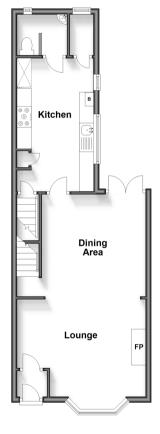

#### SPLIT LEVEL GROUND FLOOR

Porch

Lounge: 13'4 into bay x 10'9 (4.07m x 3.28m) Dining Area: 12'0 x 11'3 (3.66m x 3.43m) **Kitchen**: 15'5 x 8'8 (4.70m x 2.64m)

Cloakroom

# Split Level Ground Floor