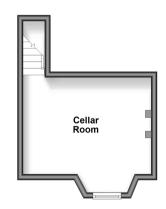

### **BASEMENT**

Cellar Room: 14'8 x 11'10 (4.47m x 3.61m)

#### **OUTSIDE**

Front Garden Rear Garden Garage to Rear Off-Road Parking to Rear

**Basement** 

Approx. 17.8 sq. metres (191.3 sq. feet)