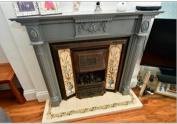

#### SPLIT LEVEL GROUND FLOOR

Porch

Lounge: 13'4 into bay x 10'9 (4.07m x 3.28m) Dining Area: 12'0 x 11'3 (3.66m x 3.43m) **Kitchen**: 15'5 x 8'8 (4.70m x 2.64m)

Cloakroom