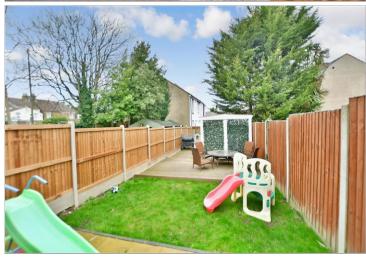

#### **OUTSIDE**

Front Garden Rear Garden Garage to Rear Off-Road Parking to Rear

**Basement** 

Approx. 17.8 sq. metres (191.3 sq. feet)