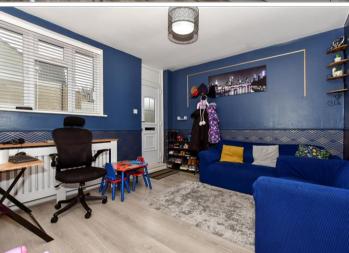

#### Landing

Bedroom 1: 12'0 at widest point x 11'0 at widest point (3.66m x 3.36m)

Shower Room

Bedroom 3: 11'0 x 6'1 (3.36m x 1.86m) Bedroom 2: 11'0 x 9'0 (3.36m x 2.75m)