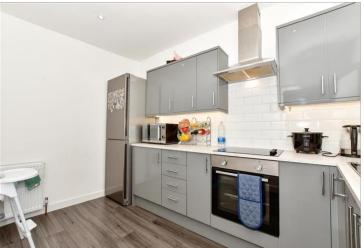

## SPLIT LEVEL GROUND FLOOR

Lounge: 13'0 x 11'0 (3.97m x 3.36m)

Kitchen: 12'0 x 7'11 at widest point (3.66m

x 2.41m

Utility Room: 6'1 x 5'0 (1.86m x 1.53m)

Cloakroom