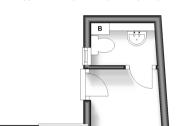

## SPLIT LEVEL GROUND FLOOR

Lounge: 13'0 x 11'0 (3.97m x 3.36m)

Kitchen: 12'0 x 7'11 at widest point (3.66m

x 2.41m

Utility Room: 6'1 x 5'0 (1.86m x 1.53m)

Cloakroom

#### Split Level Ground Floor Approx. 35.0 sq. metres (376.7 sq. feet)

Kitchen

First Floor Approx. 40.0 sq. metres (430.8 sq. feet)