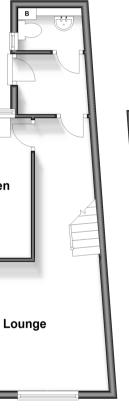

## SPLIT LEVEL GROUND FLOOR

Lounge: 13'0 x 11'0 (3.97m x 3.36m)

Kitchen: 12'0 x 7'11 at widest point (3.66m

x 2.41m

Utility Room: 6'1 x 5'0 (1.86m x 1.53m)

Cloakroom

#### Split Level Ground Floor Approx. 35.0 sq. metres (376.7 sq. feet)

Kitchen

First Floor Approx. 40.0 sq. metres (430.8 sq. feet)