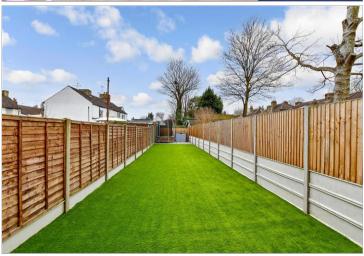

Price £280,000

**Freehold** 

3x ∰ 1x 🚅 1x 🕮

Saunders Street, Gillingham, Kent, ME7









# **Main features**

- Great sized home Ideal first time buy or for a young family
- Immaculate kitchen and newly renovated shower room
- Gas central heating and double glazing
- Low maintenance rear garden
- Short walk to Gillingham High Street and Main Line Station

# **Accommodation**

## SPLIT LEVEL GROUND FLOOR

Lounge: 13'0 x 11'0 (3.97m x 3.36m)

Kitchen: 12'0 x 7'11 at widest point (3.66m

x 2.41m

Utility Room: 6'1 x 5'0 (1.86m x 1.53m)

Cloakroom

## **BASEMENT**

Cellar: 13'0 x 11'0 (3.97m x 3.36m)

#### FIRST FLOOR

#### Landing

Bedroom 1: 12'0 at widest point x 11'0 at widest point (3.66m x 3.36m)

Shower Room

Bedroom 3: 11'0 x 6'1 (3.36m x 1.86m) Bedroom 2: 11'0 x 9'0 (3.36m x 2.75m)

## OUTSIDE

Front Garden Rear Garden

#### Split Level Ground Floor Approx. 35.0 sq. met