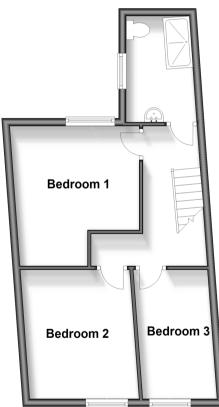

#### Landing

Bedroom 1: 12'0 at widest point x 11'0 at widest point (3.66m x 3.36m)

Shower Room

Bedroom 3: 11'0 x 6'1 (3.36m x 1.86m) Bedroom 2: 11'0 x 9'0 (3.36m x 2.75m)

#### Split Level Ground Floor Approx. 35.0 sq. metres (376.7 sq. feet)

Kitchen

First Floor Approx. 40.0 sq. metres (430.8 sq. feet)