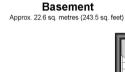

### **BASEMENT**

Cellar Room: 16'8 at widest point x 13'0 at widest point (5.08m x 3.97m)