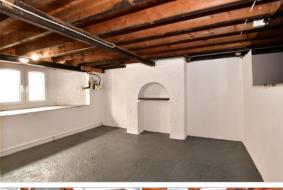

### **BASEMENT**

Cellar Room: 16'8 at widest point x 13'0 at widest point (5.08m x 3.97m)