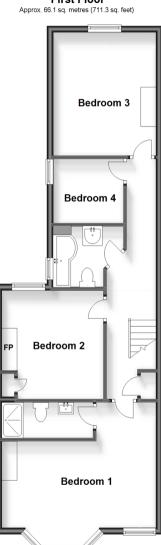

### FIRST FLOOR

Landing

Bedroom 1: 16'8 at widest point x 15'8 maximum (5.08m x 4.78m)

En-Suite Shower Room

Bedroom 2: 11'2 x 11'1 (3.41m x 3.38m) Bedroom 3: 12'10 x 11'5 (3.91m x 3.48m) Bedroom 4: 7'9 x 6'6 (2.36m x 1.98m)

Bathroom