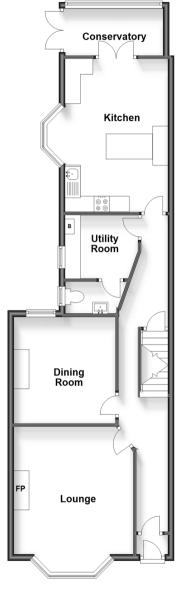

### **Ground Floor**

Approx. 71.4 sq. metres (768.9 sq. feet)

### **GROUND FLOOR**

Porch

**Entrance Hall** 

Lounge: 15'7 into bay x 13'0 (4.75m x 3.97m) Dining Room: 11'4 x 11'4 (3.46m x 3.46m) Utility Room: 7'8 x 6'6 (2.34m x 1.98m)

Cloakroom

**Kitchen**: 15'9 x 13'7 into bay (4.80m x 4.14m) Conservatory: 11'4 x 4'9 (3.46m x 1.45m)