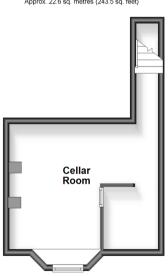

### **BASEMENT**

Cellar Room: 16'8 at widest point x 13'0 at widest point (5.08m x 3.97m)