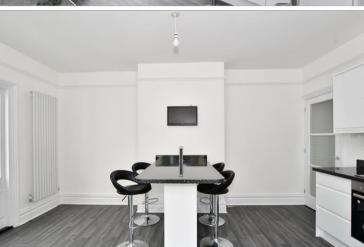

### **GROUND FLOOR**

Porch

**Entrance Hall** 

Lounge: 15'7 into bay x 13'0 (4.75m x 3.97m) Dining Room: 11'4 x 11'4 (3.46m x 3.46m) Utility Room: 7'8 x 6'6 (2.34m x 1.98m)

Cloakroom

**Kitchen**: 15'9 x 13'7 into bay (4.80m x 4.14m) Conservatory: 11'4 x 4'9 (3.46m x 1.45m)