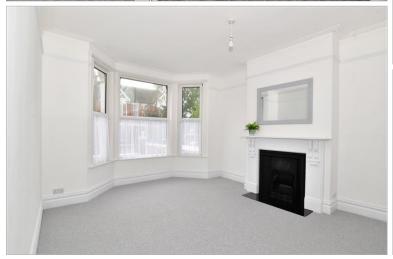

### **GROUND FLOOR**

Porch

**Entrance Hall** 

Lounge: 15'7 into bay x 13'0 (4.75m x 3.97m) Dining Room: 11'4 x 11'4 (3.46m x 3.46m) Utility Room: 7'8 x 6'6 (2.34m x 1.98m)

Cloakroom

**Kitchen**: 15'9 x 13'7 into bay (4.80m x 4.14m) Conservatory: 11'4 x 4'9 (3.46m x 1.45m)