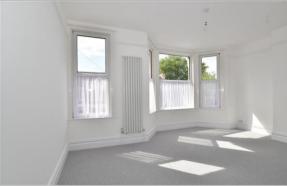

### **GROUND FLOOR**

Porch

**Entrance Hall** 

Lounge: 15'7 into bay x 13'0 (4.75m x 3.97m) Dining Room: 11'4 x 11'4 (3.46m x 3.46m) Utility Room: 7'8 x 6'6 (2.34m x 1.98m)

Cloakroom

**Kitchen**: 15'9 x 13'7 into bay (4.80m x 4.14m) Conservatory: 11'4 x 4'9 (3.46m x 1.45m)