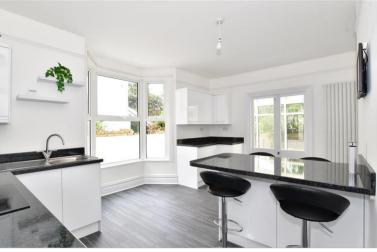

### **GROUND FLOOR**

Porch

**Entrance Hall** 

Lounge: 15'7 into bay x 13'0 (4.75m x 3.97m) Dining Room: 11'4 x 11'4 (3.46m x 3.46m) Utility Room: 7'8 x 6'6 (2.34m x 1.98m)

Cloakroom

**Kitchen**: 15'9 x 13'7 into bay (4.80m x 4.14m) Conservatory: 11'4 x 4'9 (3.46m x 1.45m)