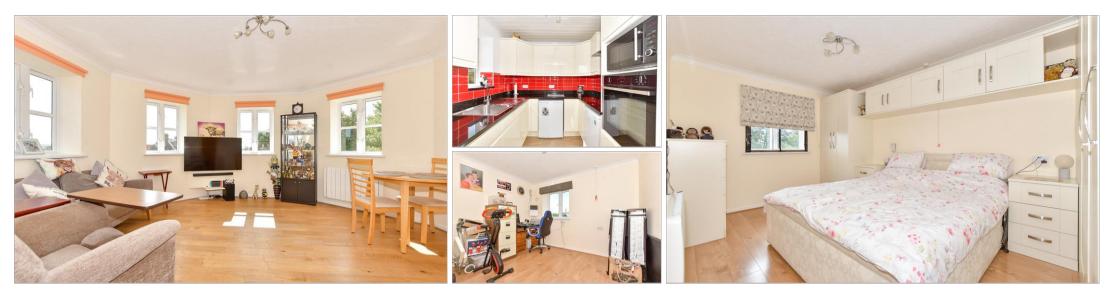

### **Main features**

- Spacious fourth floor two bedroom retirement flat with lift access in an extremely desirable location
- Short walk to town centre and the seafront
- 24 hour emergency appello call system and development manager
- Residents lounge and guest suite
- Modern shower room

#### FOURTH FLOOR

Hallway Lounge: 16'6 x 15'6 (5.03m x 4.73m) Kitchen: 7'4 x 7'0 (2.24m x 2.14m) Bedroom 1: 15'1 x 9'6 (4.60m x 2.90m) Bedroom 2: 10'8 x 10'6 (3.25m x 3.20m) Shower Room Storage Cupboard