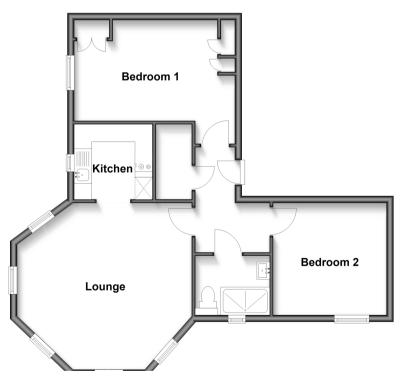

## Accommodation

#### FOURTH FLOOR

Hallway Lounge: 16'6 x 15'6 (5.03m x 4.73m) Kitchen: 7'4 x 7'0 (2.24m x 2.14m) Bedroom 1: 15'1 x 9'6 (4.60m x 2.90m) Bedroom 2: 10'8 x 10'6 (3.25m x 3.20m) Shower Room Storage Cupboard

Fourth Floor Approx. 62.9 sq. metres (677.5 sq. feet)