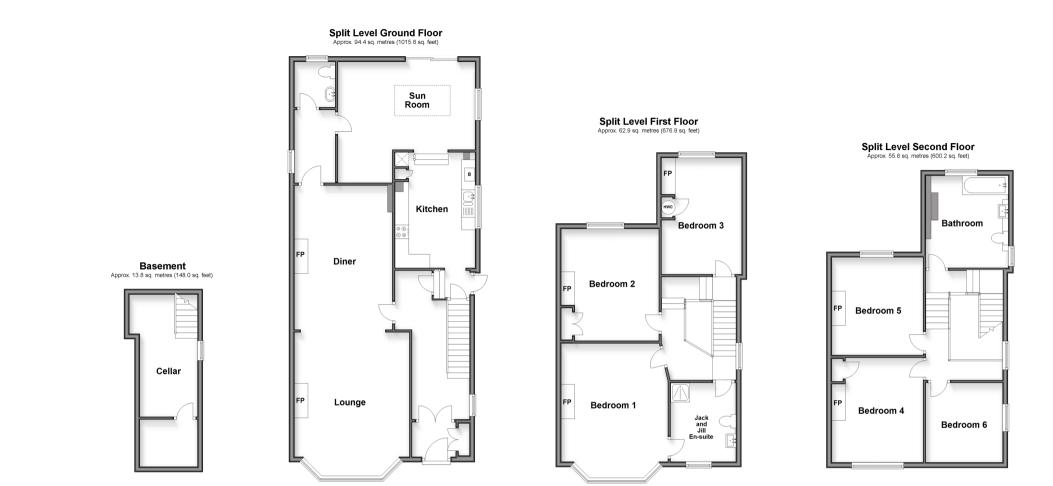

# Accommodation

BASEMENT Cellar

#### SPLIT LEVEL GROUND FLOOR

Entrance Hall Hallway Lounge: 17'0 x 13'1 (5.19m x 3.99m) Diner: 18'1 x 11'10 (5.52m x 3.61m) Kitchen: 14'0 x 8'10 (4.27m x 2.69m) Sun Room (Extension): 15'10 x 14'1 (4.83m x 4.30m) Utility Area Downstairs Toilet

#### SPLIT LEVEL FIRST FLOOR

Landing Bedroom 1: 17'1 x 12'0 (5.21m x 3.66m) Jack and Jill En-suite Bedroom 2: 14'1 x 11'0 (4.30m x 3.36m) Office/Bedroom 3

### SPLIT LEVEL SECOND FLOOR

Landing Bedroom 4: 12'10 x 11'0 (3.91m x 3.36m) Bedroom 5: 17'11 x 12'1 (5.46m x 3.69m) Bedroom 6: 8'9 x 6'0 (2.67m x 1.83m) Bathroom: 10'1 x 8'0 (3.08m x 2.44m)

### OUTSIDE

Rear Garden Off Road Parking