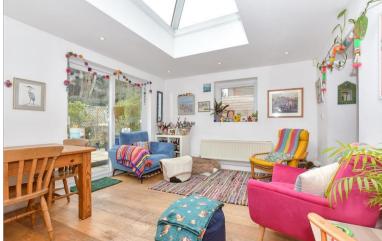

#### SPLIT LEVEL GROUND FLOOR

Entrance Hall Hallway Lounge: 17'0 x 13'1 (5.19m x 3.99m) Diner: 18'1 x 11'10 (5.52m x 3.61m) Kitchen: 14'0 x 8'10 (4.27m x 2.69m) Sun Room (Extension): 15'10 x 14'1 (4.83m x 4.30m) Utility Area Downstairs Toilet