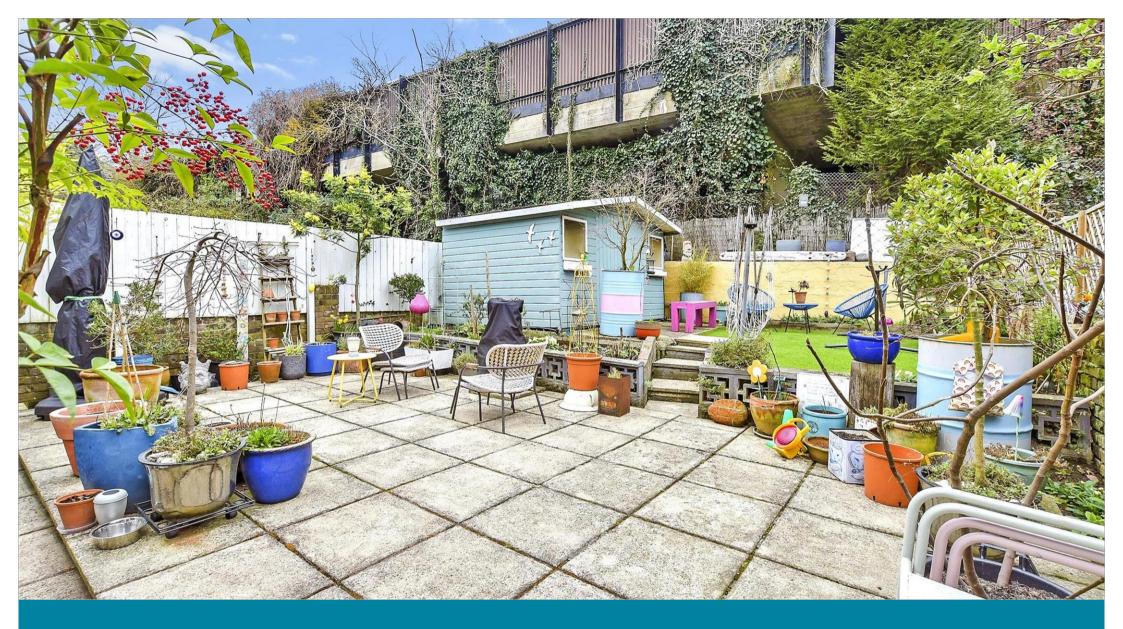

E

Rear Garden Off Road Parking











# Main features

- Versatile and spacious living accommodation split over three floors
- Off road parking for three cars
- Extended
- Low maintenance rear garden
- Situated within a short walk to town and the train station with high speed access to London St Pancras

# **Nearest Schools**

Primary Schools: Folkestone Christ Church CofE Primary 0.2 miles, Stella Maris Catholic Primary 0.6 miles

Secondary Schools: The Harvey Grammar School 0.8 miles, Highview School 0.8 miles



## **Transport Information**

Train Stations: Folkestone Central 0.2 miles, Folkestone West High Speed Link 0.8 miles, Dover Priory 6.6 miles



## Address

Kingsnorth Gardens, Folkestone, Kent, CT20



## Directions

For directions to this property please contact us.









Call Folkestone Branch 01303 256505 🔳 wardsofkent.co.uk





🍷 | 1111



Legal advice should be taken to verify fixtures/fittings, planning, alterations and/or lease details Appliances & services are untested, dimensions are approximate and floor plans are not to scale Through a Homewise Home For Life Plan people aged 60+ can secure this property for up to 59% less, by purchasing a Lifetime Lease.