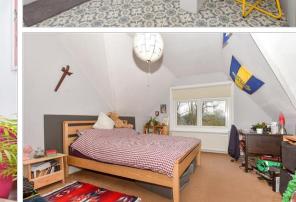

### SPLIT LEVEL SECOND FLOOR

Landing Bedroom 4: 12'10 x 11'0 (3.91m x 3.36m) Bedroom 5: 17'11 x 12'1 (5.46m x 3.69m) Bedroom 6: 8'9 x 6'0 (2.67m x 1.83m) Bathroom: 10'1 x 8'0 (3.08m x 2.44m)