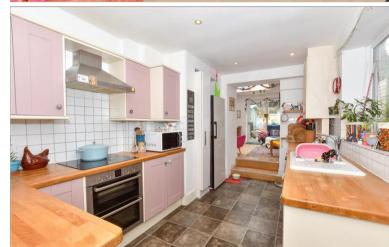

#### SPLIT LEVEL GROUND FLOOR

Entrance Hall Hallway Lounge: 17'0 x 13'1 (5.19m x 3.99m) Diner: 18'1 x 11'10 (5.52m x 3.61m) Kitchen: 14'0 x 8'10 (4.27m x 2.69m) Sun Room (Extension): 15'10 x 14'1 (4.83m x 4.30m) Utility Area Downstairs Toilet