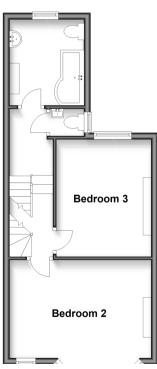

### **FIRST FLOOR**

Landing

 $\begin{array}{l} \textbf{Bedroom 2:} \ 14'1 \times 12'10 \ (4.30m \times 3.91m) \\ \textbf{Bedroom 3:} \ 10'9 \times 9'8 \ (3.28m \times 2.95m) \\ \textbf{Bathroom:} \ 8'5 \times 7'2 \ (2.57m \times 2.19m) \\ \end{array}$ 

Separate Toilet

### First Floor

Approx. 37.6 sq. metres (404.3 sq. feet)