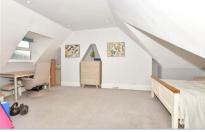

**Price** £230,000

**Freehold** 

3x ∰ 1x 🚅 2x 🕮

Black Bull Road, Folkestone, Kent, CT19











## Main features

- Large period property over three floors
- Private rear garden
- Close to links to London
- Perfect first time buy or investment
- Two large reception rooms and three double bedrooms

## **Accommodation**

#### **GROUND FLOOR**

**Entrance Hall** 

Lounge: 12'10 x 10'7 (3.91m x 3.23m) Dining Area: 10'1 x 10'0 (3.08m x 3.05m) Kitchen: 15'4 x 7'2 (4.68m x 2.19m)

### **FIRST FLOOR**

Landing

 $\begin{array}{l} \textbf{Bedroom 2:} \ 14'1 \times 12'10 \ (4.30m \times 3.91m) \\ \textbf{Bedroom 3:} \ 10'9 \times 9'8 \ (3.28m \times 2.95m) \\ \textbf{Bathroom:} \ 8'5 \times 7'2 \ (2.57m \times 2.19m) \\ \end{array}$ 

Separate Toilet

#### SECOND FLOOR

Landing

Bedroom 1: 22'5 x 14'1 (6.84m x 4.30m)

#### **OUTSIDE**

Rear Garden

# Ground Floor

Approx. 36.8 sq. metres