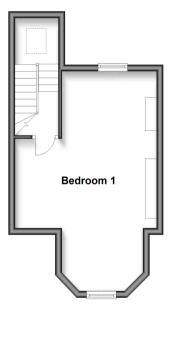

#### SECOND FLOOR

Landing

Bedroom 1: 22'5 x 14'1 (6.84m x 4.30m)

#### **Second Floor**

Approx. 27.3 sq. metres (293.5 sq. feet)