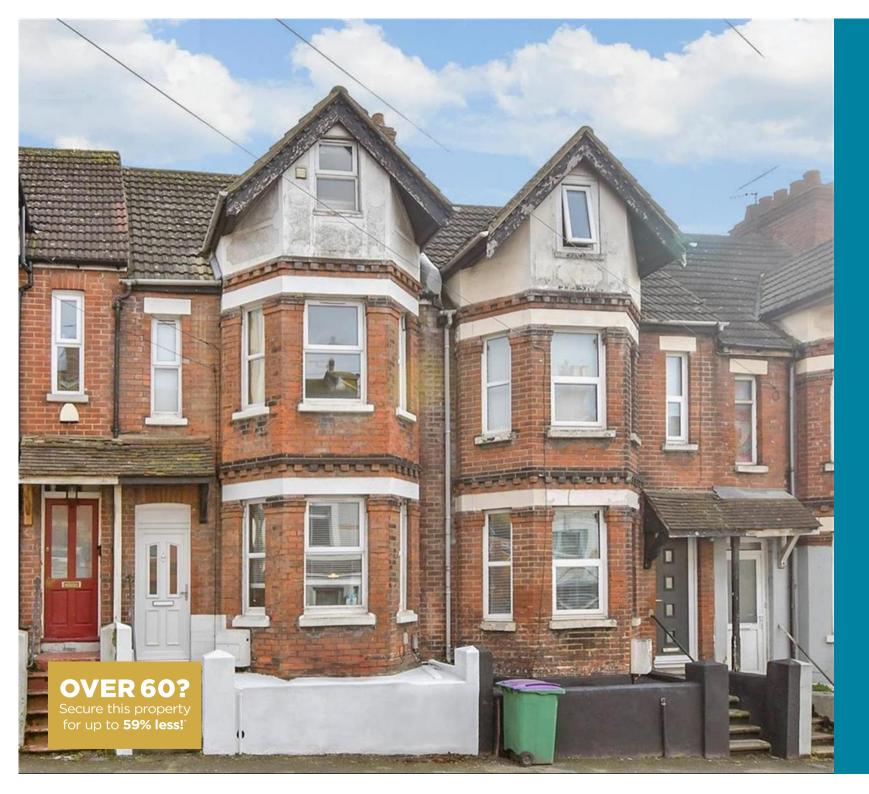

**Price** £230,000

**Freehold** 

3x ∰ 1x 🚅 2x 🕮

Black Bull Road, Folkestone, Kent, CT19

## Main features

- Large period property over three floors
- Private rear garden
- Close to links to London
- Perfect first time buy or investment
- Two large reception rooms and three double bedrooms