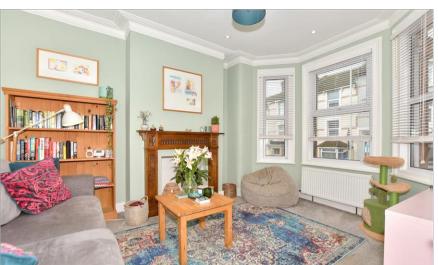

#### **GROUND FLOOR**

**Entrance Hall** 

Lounge: 12'10 x 10'7 (3.91m x 3.23m) Dining Area: 10'1 x 10'0 (3.08m x 3.05m) Kitchen: 15'4 x 7'2 (4.68m x 2.19m)