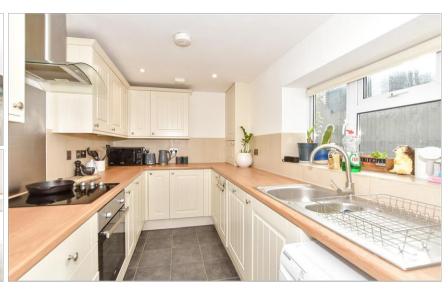

#### **GROUND FLOOR**

**Entrance Hall** 

Lounge: 12'10 x 10'7 (3.91m x 3.23m) Dining Area: 10'1 x 10'0 (3.08m x 3.05m) Kitchen: 15'4 x 7'2 (4.68m x 2.19m)