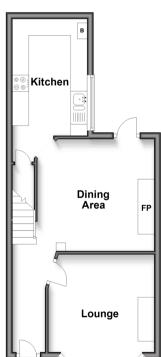

#### **GROUND FLOOR**

**Entrance Hall** 

Lounge: 12'10 x 10'7 (3.91m x 3.23m) Dining Area: 10'1 x 10'0 (3.08m x 3.05m) Kitchen: 15'4 x 7'2 (4.68m x 2.19m)

# Ground Floor

Approx. 36.8 sq. metres (396.1 sq. feet)