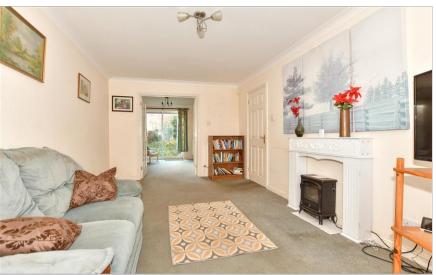

#### **GROUND FLOOR**

Hallway

Lounge: 16'1 x 10'0 (4.91m x 3.05m)

Dining Room: 11'1 x 8'0 (3.38m x 2.44m)

Kitchen: 11'1 x 7'1 (3.38m x 2.16m)

Utility Area Downstairs Toilet Garage