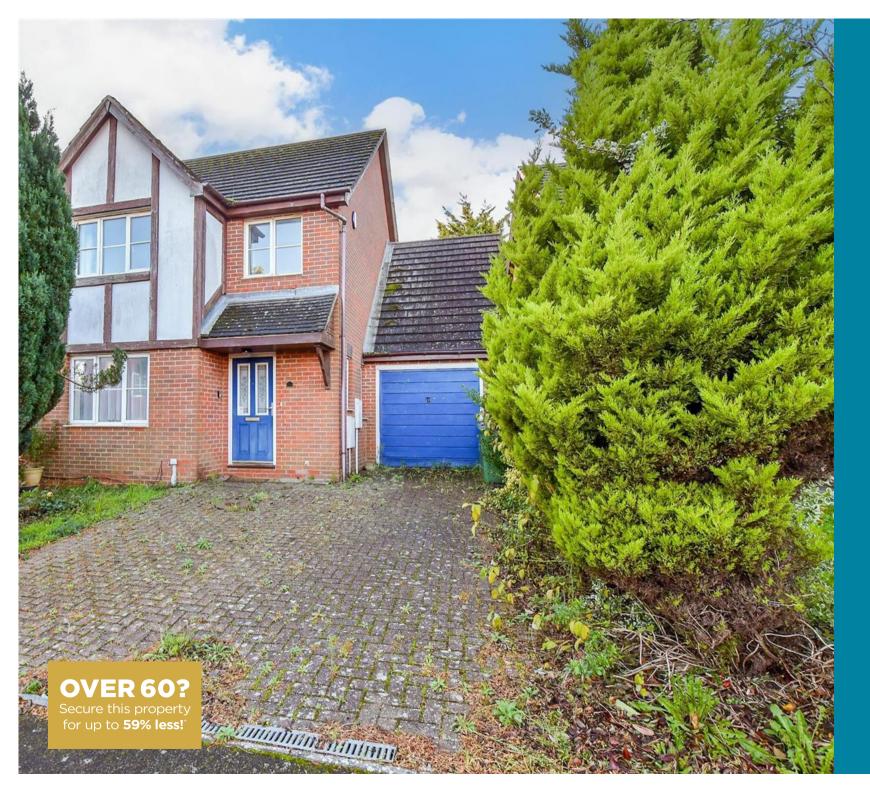

**Price** £390,000

**Freehold** 

4x 🕮 2x 🚅 2x 🕮

Demozay Close, Hawkinge, Folkestone, Kent, CT18

# Main features

- Chain free In need of modernisation
- Two reception rooms
- En-suite
- Garage and utility room
- Situated in a quiet cul-de-sac location

### **OUTSIDE**

Driveway Front Garden Rear Garden