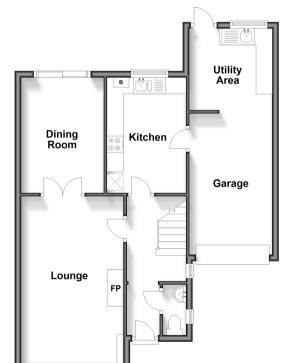

#### **GROUND FLOOR**

Hallway

Lounge: 16'1 x 10'0 (4.91m x 3.05m)

Dining Room: 11'1 x 8'0 (3.38m x 2.44m)

Kitchen: 11'1 x 7'1 (3.38m x 2.16m)

Utility Area Downstairs Toilet Garage

### Ground Floor

Approx. 60.9 sq. metres (655.5 sq. feet)