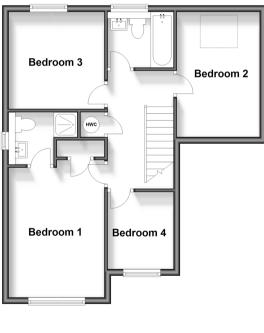

### FIRST FLOOR

Landing

Bedroom 1: 13'1 x 9'1 (3.99m x 2.77m)

**En-suite Shower Room** 

Bedroom 2: 12'1 x 8'1 (3.69m x 2.47m) Bedroom 3: 9'1 x 9'1 (2.77m x 2.77m)

Bedroom 4: 8'1 x 6'4 (2.47m x 1.93m)

Bathroom

### First Floor

Approx. 52.7 sq. metres (567.2 sq. feet)