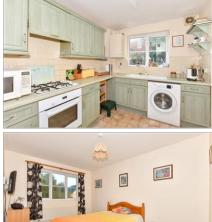

#### **GROUND FLOOR**

Hallway

Lounge: 16'1 x 10'0 (4.91m x 3.05m)

Dining Room: 11'1 x 8'0 (3.38m x 2.44m)

Kitchen: 11'1 x 7'1 (3.38m x 2.16m)

Utility Area Downstairs Toilet Garage