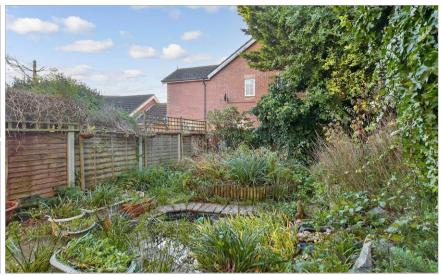

**Price** £390,000

**Freehold** 

4x 🕮 2x 🚅 2x 🕮

Demozay Close, Hawkinge, Folkestone, Kent, CT18









# Main features

- Chain free In need of modernisation
- Two reception rooms
- En-suite
- Garage and utility room
- Situated in a quiet cul-de-sac location

# **Accommodation**

#### **GROUND FLOOR**

Hallway

Lounge: 16'1 x 10'0 (4.91m x 3.05m)

Dining Room: 11'1 x 8'0 (3.38m x 2.44m)

Kitchen: 11'1 x 7'1 (3.38m x 2.16m)

Utility Area Downstairs Toilet Garage

### FIRST FLOOR

Landing

Bedroom 1: 13'1 x 9'1 (3.99m x 2.77m)

**En-suite Shower Room** 

Bedroom 2: 12'1 x 8'1 (3.69m x 2.47m) Bedroom 3: 9'1 x 9'1 (2.77m x 2.77m)

Bedroom 4: 8'1 x 6'4 (2.47m x 1.93m)

Bathroom

### **OUTSIDE**

Driveway Front Garden Rear Garden

### Ground Floor

Approx. 60.9 sq. metres (655.5 sq. feet)



### First Floor

Approx. 52.7 sq. metres (567.2 sq. feet)



## Call Folkestone - 01303 256505 ■ wardsof