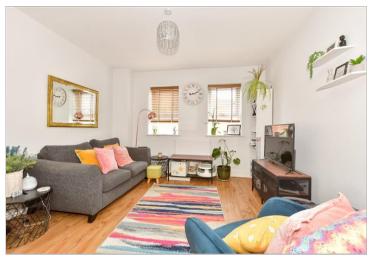

#### FIRST FLOOR

Hallway

Lounge/Kitchen: 21'0 x 11'6 (6.41m x 3.51m) Bedroom 1: 17'1 x 9'2 (5.21m x 2.80m) Bedroom 2: 17'1 x 6'11 (5.21m x 2.11m)

Bathroom