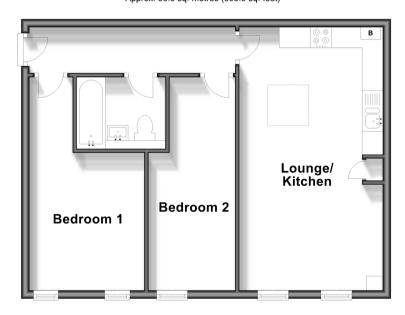

#### FIRST FLOOR

Hallway

Lounge/Kitchen: 21'0 x 11'6 (6.41m x 3.51m) Bedroom 1: 17'1 x 9'2 (5.21m x 2.80m) Bedroom 2: 17'1 x 6'11 (5.21m x 2.11m)

Bathroom

# First Floor Approx. 55.3 sq. metres (595.3 sq. feet)