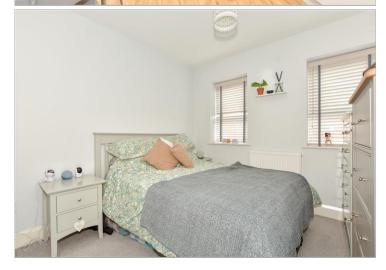

#### FIRST FLOOR

Hallway

Lounge/Kitchen: 21'0 x 11'6 (6.41m x 3.51m) Bedroom 1: 17'1 x 9'2 (5.21m x 2.80m) Bedroom 2: 17'1 x 6'11 (5.21m x 2.11m)

Bathroom