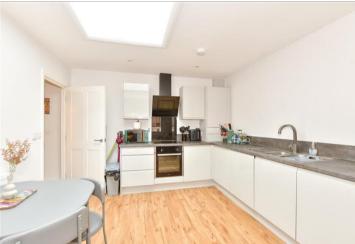

#### FIRST FLOOR

Hallway

Lounge/Kitchen: 21'0 x 11'6 (6.41m x 3.51m) Bedroom 1: 17'1 x 9'2 (5.21m x 2.80m) Bedroom 2: 17'1 x 6'11 (5.21m x 2.11m)

Bathroom