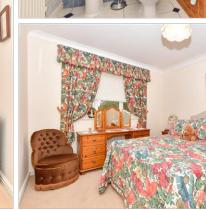

### FIRST FLOOR

Landing

Bedroom 1: 13'10 x 12'0 (4.22m x 3.66m)

En-suite Bathroom

Bedroom 2: 13'10 x 9'1 (4.22m x 2.77m) Bedroom 3: 11'11 x 6'7 (3.63m x 2.01m) Bedroom 4: 10'11 x 8'1 (3.33m x 2.47m)

Bathroom