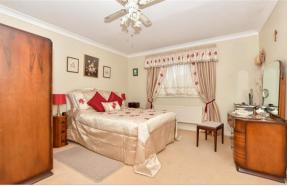

### FIRST FLOOR

Landing

Bedroom 1: 13'10 x 12'0 (4.22m x 3.66m)

En-suite Bathroom

Bedroom 2: 13'10 x 9'1 (4.22m x 2.77m) Bedroom 3: 11'11 x 6'7 (3.63m x 2.01m) Bedroom 4: 10'11 x 8'1 (3.33m x 2.47m)

Bathroom