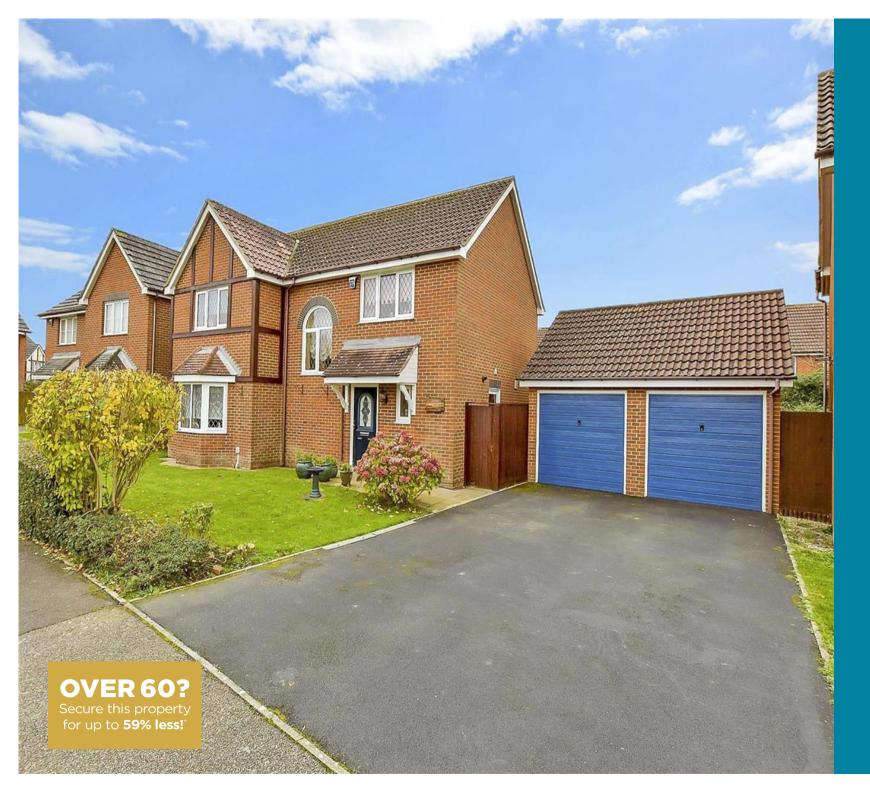

Price £525,000

**Freehold** 

4x 🕮 2x 🚅 3x 🕮

Heron Forstal Avenue, Hawkinge, Folkestone, Kent, CT18

Melping you move forwards

Ground Floor Approx. 75.6 sq. metres (813.7 sq. feet)

First Floor Approx. 65.7 sq. metres (707.4 sq. feet)

### **OUTSIDE**

Off Road Parking Front Garden Rear Garden

### **Main features**

- Spacious and bright throughout
- Chain free
- Large detached house
- **Double garage**
- Overlooking green fields