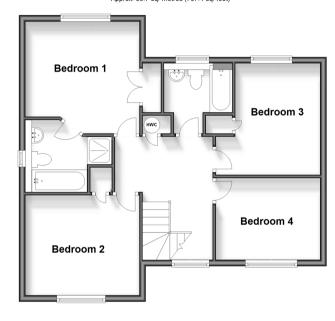

Price £525,000

**Freehold** 

4x 🕮 2x 🚅 3x 🕮

Heron Forstal Avenue, Hawkinge, Folkestone, Kent, CT18

Melping you move forwards

Ground Floor Approx. 75.6 sq. metres (813.7 sq. feet)

First Floor Approx. 65.7 sq. metres (707.4 sq. feet)

### FIRST FLOOR

Landing

Bedroom 1: 13'10 x 12'0 (4.22m x 3.66m)

En-suite Bathroom

Bedroom 2: 13'10 x 9'1 (4.22m x 2.77m) Bedroom 3: 11'11 x 6'7 (3.63m x 2.01m) Bedroom 4: 10'11 x 8'1 (3.33m x 2.47m)

Bathroom