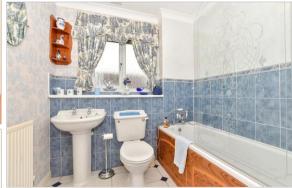

### FIRST FLOOR

Landing

Bedroom 1: 13'10 x 12'0 (4.22m x 3.66m)

En-suite Bathroom

Bedroom 2: 13'10 x 9'1 (4.22m x 2.77m) Bedroom 3: 11'11 x 6'7 (3.63m x 2.01m) Bedroom 4: 10'11 x 8'1 (3.33m x 2.47m)

Bathroom