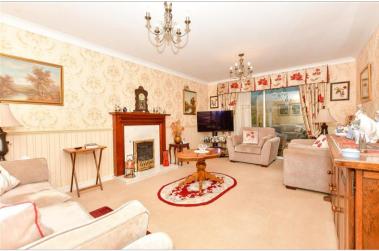

### **GROUND FLOOR**

Hallway

Dining Room: 11'9 x 10'3 (3.58m x 3.13m) Sitting Room: 17'10 x 11'9 (5.44m x 3.58m) Kitchen: 11'6 x 10'9 (3.51m x 3.28m) Study: 8'8 x 7'4 (2.64m x 2.24m)

Conservatory **Utility Area Downstairs Toilet** 