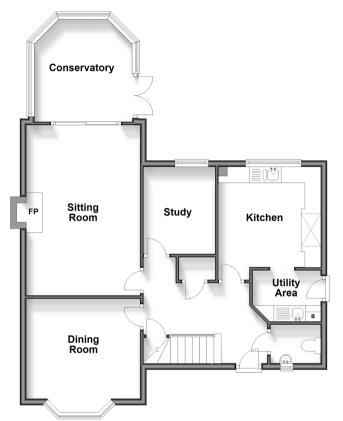

Price £525,000

**Freehold** 

4x 🕮 2x 🚅 3x 🕮

Heron Forstal Avenue, Hawkinge, Folkestone, Kent, CT18

Melping you move forwards

Ground Floor Approx. 75.6 sq. metres (813.7 sq. feet)

First Floor Approx. 65.7 sq. metres (707.4 sq. feet)

### **GROUND FLOOR**

Hallway

Dining Room: 11'9 x 10'3 (3.58m x 3.13m) Sitting Room: 17'10 x 11'9 (5.44m x 3.58m) Kitchen: 11'6 x 10'9 (3.51m x 3.28m) Study: 8'8 x 7'4 (2.64m x 2.24m)

Conservatory **Utility Area Downstairs Toilet** 

### OUTBUILDING

Detached Double Garage