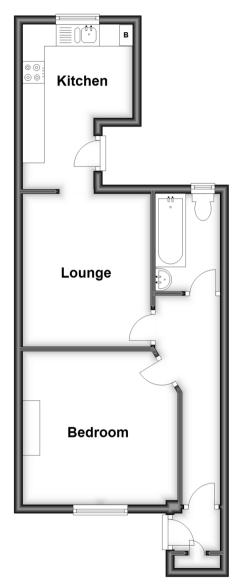

# Accommodation

### LOWER-GROUND FLOOR

Entrance Hall Lounge: 11'6 x 9'8 (3.51m x 2.95m) Kitchen: 12'5 x 10'4 (3.79m x 3.15m) Bedroom : 11'5 x 10'4 (3.48m x 3.15m) Bathroom