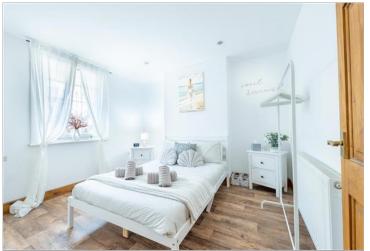

### LOWER-GROUND FLOOR

Entrance Hall Lounge: 11'6 x 9'8 (3.51m x 2.95m) Kitchen: 12'5 x 10'4 (3.79m x 3.15m) Bedroom : 11'5 x 10'4 (3.48m x 3.15m) Bathroom