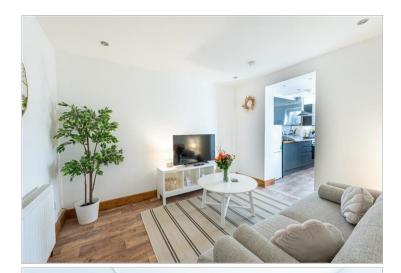

### LOWER-GROUND FLOOR

Entrance Hall Lounge: 11'6 x 9'8 (3.51m x 2.95m) Kitchen: 12'5 x 10'4 (3.79m x 3.15m) Bedroom : 11'5 x 10'4 (3.48m x 3.15m) Bathroom