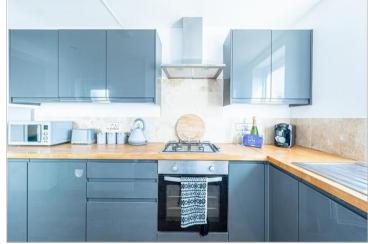

### LOWER-GROUND FLOOR

Entrance Hall Lounge: 11'6 x 9'8 (3.51m x 2.95m) Kitchen: 12'5 x 10'4 (3.79m x 3.15m) Bedroom : 11'5 x 10'4 (3.48m x 3.15m) Bathroom