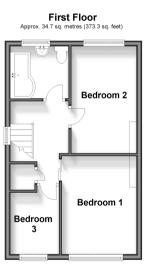

# Accommodation

#### FIRST FLOOR

Landing

Bedroom 1: 11'7 x 9'1 (3.53m x 2.77m) Bedroom 2: 13'0 x 7'1 (3.97m x 2.16m) Bedroom 3: 7'0 x 5'8 (2.14m x 1.73m) Bathroom: 6'7 x 6'1 (2.01m x 1.86m)