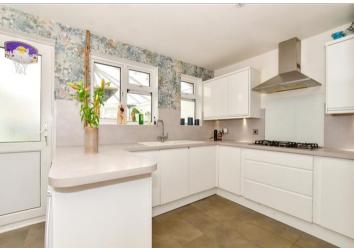

#### **GROUND FLOOR**

Hallway

Lounge: 15'1 x 14'6 (4.60m x 4.42m) Kitchen: 15'1 x 9'9 (4.60m x 2.97m) Conservatory: 12'2 x 10'1 (3.71m x 3.08m)