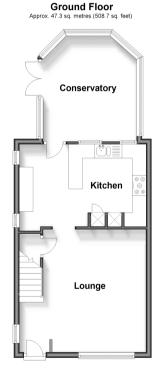

# Accommodation

#### **GROUND FLOOR**

Hallway

Lounge: 15'1 x 14'6 (4.60m x 4.42m) Kitchen: 15'1 x 9'9 (4.60m x 2.97m) Conservatory: 12'2 x 10'1 (3.71m x 3.08m)