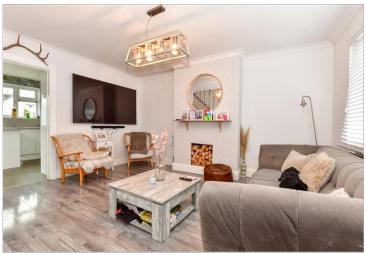

#### **GROUND FLOOR**

Hallway

Lounge: 15'1 x 14'6 (4.60m x 4.42m) Kitchen: 15'1 x 9'9 (4.60m x 2.97m) Conservatory: 12'2 x 10'1 (3.71m x 3.08m)