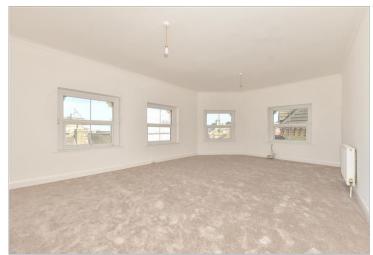

## **TOP FLOOR**

Hallway

Lounge: 23'3 x 15'6 (7.09m x 4.73m) **Kitchen**: 9'8 x 8'9 (2.95m x 2.67m) Bedroom 1: 14'7 x 14'4 (4.45m x 4.37m) Bedroom 2: 8'8 x 8'0 (2.64m x 2.44m)

Bathroom