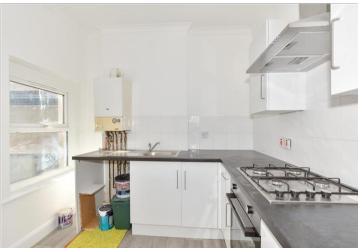

## **TOP FLOOR**

Hallway

Lounge: 23'3 x 15'6 (7.09m x 4.73m) **Kitchen**: 9'8 x 8'9 (2.95m x 2.67m) Bedroom 1: 14'7 x 14'4 (4.45m x 4.37m) Bedroom 2: 8'8 x 8'0 (2.64m x 2.44m)

Bathroom