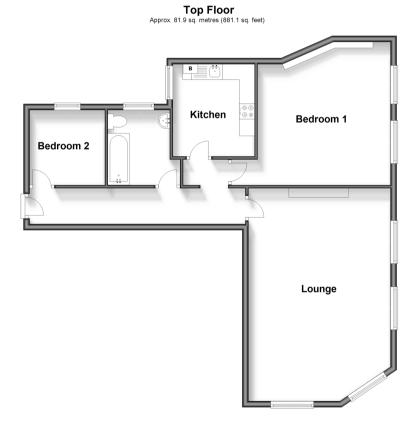

## **Accommodation**

## **TOP FLOOR**

Hallway

Lounge: 23'3 x 15'6 (7.09m x 4.73m) **Kitchen**: 9'8 x 8'9 (2.95m x 2.67m) Bedroom 1: 14'7 x 14'4 (4.45m x 4.37m) Bedroom 2: 8'8 x 8'0 (2.64m x 2.44m)

Bathroom