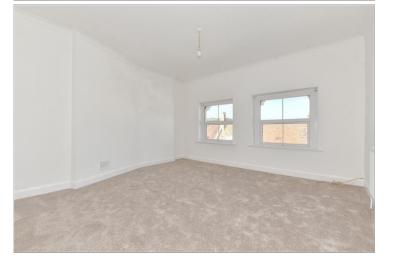

## **TOP FLOOR**

Hallway

Lounge: 23'3 x 15'6 (7.09m x 4.73m) **Kitchen**: 9'8 x 8'9 (2.95m x 2.67m) Bedroom 1: 14'7 x 14'4 (4.45m x 4.37m) Bedroom 2: 8'8 x 8'0 (2.64m x 2.44m)

Bathroom