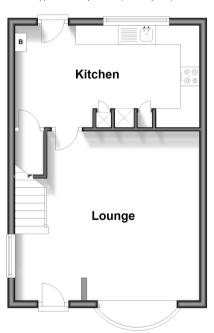

#### **GROUND FLOOR**

Hallway

Lounge: 15'7 x 14'2 (4.75m x 4.32m) **Kitchen**: 15'7 x 8'5 (4.75m x 2.57m)

# **Ground Floor**

Approx. 35.8 sq. metres (385.3 sq. feet)