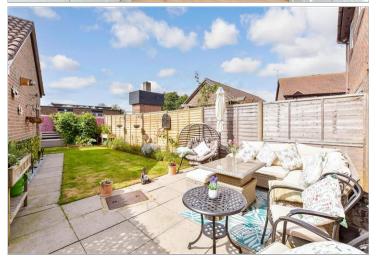

**Price £350,000** 

**Freehold** 

3x ∰ 1x 🚅 1x 🕮

Bowden Crescent, Cheriton, Folkestone, Kent, CT20









## Main features

- Rarely available, highly sought after location
- Immaculate throughout
- **Spacious accommodation**
- Garage with large driveway for multiple cars
- **■** Easily accessible to the M20, Folkestone West and schooling

## **Accommodation**

#### **GROUND FLOOR**

Hallway

Lounge: 15'7 x 14'2 (4.75m x 4.32m) **Kitchen**: 15'7 x 8'5 (4.75m x 2.57m)

#### FIRST FLOOR

Landing

Bedroom 1: 11'10 x 9'10 (3.61m x 3.00m) Bedroom 2: 11'8 x 6'10 (3.56m x 2.08m) Bedroom 3: 6'2 x 5'9 (1.88m x 1.75m)

Bathroom Separate Toilet

#### OUTSIDE

Front & Rear Gardens Garage

# **Ground Floor**

Approx. 35.8 sq. metres (385.3 sq. feet)



### First Floor Approx. 35.4 sq. metres (381.4 sq. feet)



## Call Folkestone - 01303 256505 ■ wardsofkent.co.uk

- Legal advice should be taken to verif