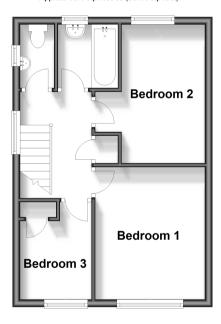

#### FIRST FLOOR

Landing

Bedroom 1: 11'10 x 9'10 (3.61m x 3.00m) Bedroom 2: 11'8 x 6'10 (3.56m x 2.08m) Bedroom 3: 6'2 x 5'9 (1.88m x 1.75m)

Bathroom Separate Toilet

### First Floor Approx. 35.4 sq. metres (381.4 sq. feet)