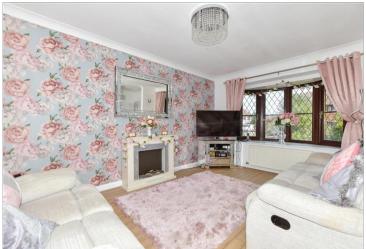

#### **GROUND FLOOR**

Hallway

Lounge: 15'7 x 14'2 (4.75m x 4.32m) **Kitchen**: 15'7 x 8'5 (4.75m x 2.57m)