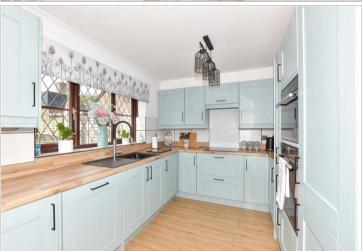

#### **GROUND FLOOR**

Hallway

Lounge: 15'7 x 14'2 (4.75m x 4.32m) **Kitchen**: 15'7 x 8'5 (4.75m x 2.57m)