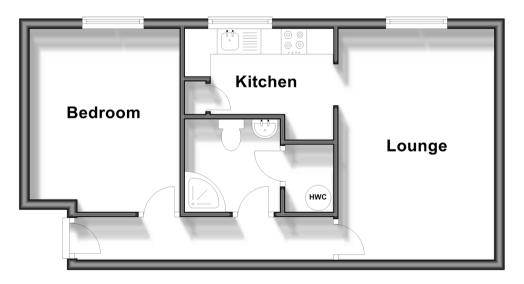

## GROUND FLOOR

Accommodation

Hallway Lounge: 15'2 x 10'0 (4.63m x 3.05m) Kitchen: 9'5 x 7'3 (2.87m x 2.21m) Bedroom: 12'3 x 10'3 (3.74m x 3.13m) Bathroom Ground Floor Approx. 39.9 sq. metres (429.9 sq. feet)