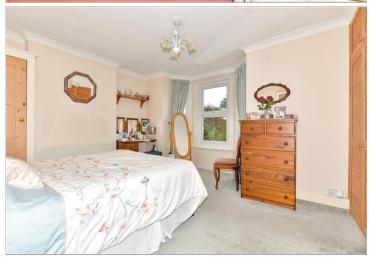

#### FIRST FLOOR

Landing

Bedroom 1: 13'0 x 12'0 (3.97m x 3.66m) Bedroom 2: 12'1 x 8'1 (3.69m x 2.47m)

Bathroom