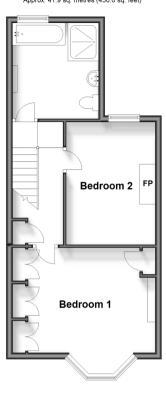

#### FIRST FLOOR

Landing

Bedroom 1: 13'0 x 12'0 (3.97m x 3.66m) Bedroom 2: 12'1 x 8'1 (3.69m x 2.47m)

Bathroom

# First Floor Approx, 41.9 sq. metres (450.6 sq. feet)