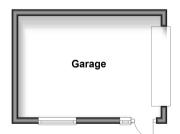

#### OUTSIDE

Garage

Rear Garden

# Outbuilding Approx. 14.6 sq. metres (156.7 sq. feet)