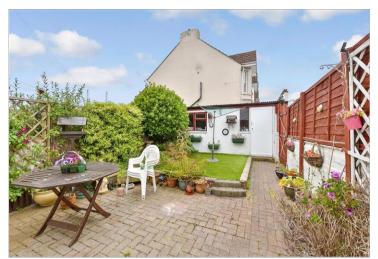

Price £270,000

**Freehold** 

2x 🕮 1x 🚅 1x 🕮

Risborough Lane, Folkestone, Kent, CT20









### Main features

- Well presented throughout with charming original features
- Open plan lounge/diner, 2 double bedrooms & low maintenance garden
- Detached garage, ideal for home office or workshop
- Close to good schools, local amenities & Folkestone West High speed access to London St Pancras

## **Accommodation**

#### **GROUND FLOOR**

Hallway

Lounge/Diner: 24'0 x 8'1 (7.32m x 2.47m) Kitchen: 14'4 x 8'1 (4.37m x 2.47m)

Lean-to

#### FIRST FLOOR

Landing

Bedroom 1: 13'0 x 12'0 (3.97m x 3.66m) Bedroom 2: 12'1 x 8'1 (3.69m x 2.47m)

Bathroom

#### OUTSIDE

Garage

Rear Garden

#### Ground Floor

Approx. 50.0 sq. metres (538.0 sq. feet)



# First Floor Approx, 41.9 sq. metres (450.6 sq. feet)



# Outbuilding Approx. 14.6 sq. metres (156.7 sq. feet)



## Call Folkestone - 013