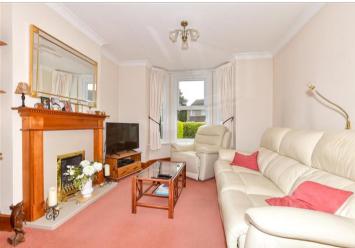

#### **GROUND FLOOR**

Hallway

Lounge/Diner: 24'0 x 8'1 (7.32m x 2.47m) Kitchen: 14'4 x 8'1 (4.37m x 2.47m)

Lean-to