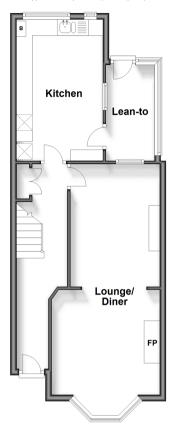

#### **GROUND FLOOR**

Hallway

Lounge/Diner: 24'0 x 8'1 (7.32m x 2.47m) Kitchen: 14'4 x 8'1 (4.37m x 2.47m)

Lean-to

#### Ground Floor

Approx. 50.0 sq. metres (538.0 sq. feet)