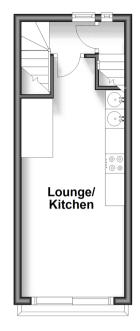

# Price £150,000 Freehold

Walton Road, Folkestone, Kent, CT19



Helping you move forwards





# **Main features**

- Courtyard garden
- Close to local transport links and local amenities
- Epc rating 'C'
- Perfect for first time buyers or buy to let investors
- Ready to move straight into

# Accommodation

#### **GROUND FLOOR**

Entrance Hall Downstairs Wetroom

### FIRST FLOOR

Landing Lounge/Kitchen: 19'8 x 8'5 (6.00m x 2.57m)

#### SECOND FLOOR

**Bedroom**: 8'8 11 x 3'0 (2.64m x 0.92m)

#### OUTSIDE

Rear Garden





Second Floor Approx. 14.7 sq. metres (158.6 sq. feet)



## Call Folkestone - 01303 256505 wardsofkent.co.uk

Legal advice should be taken to verify fixtures/fittings, planning, alterations and/or lease details
 Appliances & services are untested, dimensions are approximate and floor plans are not to scale

Through a Homewise Home For Life Plan people aged 60+ can secure this property for up to 59% less, by purchasing a Lifetime Lease.