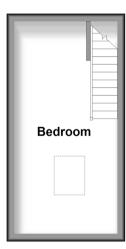

#### SECOND FLOOR

**Bedroom**: 8'8 11 x 3'0 (2.64m x 0.92m)

#### OUTSIDE

Rear Garden

Second Floor Approx. 14.7 sq. metres (158.6 sq. feet)