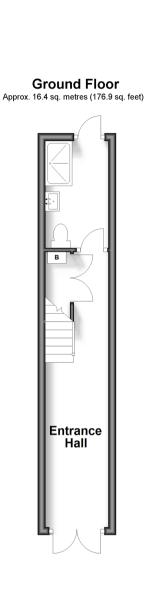

# Price £150,000 Freehold

Walton Road, Folkestone, Kent, CT19



Helping you move forwards





# **Main features**

- Courtyard garden
- Close to local transport links and local amenities
- Epc rating 'C'
- Perfect for first time buyers or buy to let investors
- Ready to move straight into

# Accommodation

#### **GROUND FLOOR**

Entrance Hall Downstairs Wetroom

### FIRST FLOOR

Landing Lounge/Kitchen: 19'8 x 8'5 (6.00m x 2.57m)

#### SECOND FLOOR

**Bedroom**: 8'8 11 x 3'0 (2.64m x 0.92m)

#### OUTSIDE

Rear Garden





Second Floor Approx. 14.7 sq. metres (158.6 sq. feet)



## Call Folkestone - 01303 256505 wardsofkent.co.uk

Legal advice should be taken to verify fixtures/fittings, planning, alterations and/or lease details
 Appliances & services are untested, dimensions are approximate and floor plans are not to scale

Through a Homewise Home For Life Plan people aged 60+ can secure this property for up to 59% less, by purchasing a Lifetime Lease.