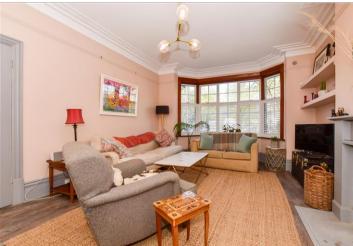

#### **GROUND FLOOR**

**Entrance Hall** 

Lounge: 19'4 x 13'9 (5.90m x 4.19m)

Garden Room

Kitchen: 12'6 x 8'5 (3.81m x 2.57m) Bathroom: 11'11 x 5'9 (3.63m x 1.75m) Bedroom 1: 20'1 x 13'9 (6.13m x 4.19m)

Study: 12'5 x 7'1 (3.79m x 2.16m)