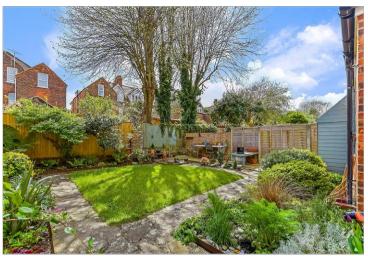

**Price £375,000** 

Leasehold

2x 🕮 1x 🚅 1x 🕮

10 Grimston Gardens, Folkestone, Kent, CT20









# **Main features**

- Private rear garden
- Cellar
- Spacious rooms and original features
- Immaculately presented throughout
- Situated in a very sought after location within walking distance of town and the train station

# **Accommodation**

#### **GROUND FLOOR**

**Entrance Hall** 

Lounge: 19'4 x 13'9 (5.90m x 4.19m)

Garden Room

Kitchen: 12'6 x 8'5 (3.81m x 2.57m) Bathroom: 11'11 x 5'9 (3.63m x 1.75m) Bedroom 1: 20'1 x 13'9 (6.13m x 4.19m)

Study: 12'5 x 7'1 (3.79m x 2.16m)

#### **OUTSIDE**

Rear Garden

# **Ground Floor**

Approx. 102.4 sq. metres (1101.8 sq. feet)



## Call Folkestone - 01303 256505 ■ wardsofkent.co.uk

- Legal advice should be taken to verify fixtures/fittings, planning, alterations and/or lease details
- Appliances & services are untested, dimensions ar