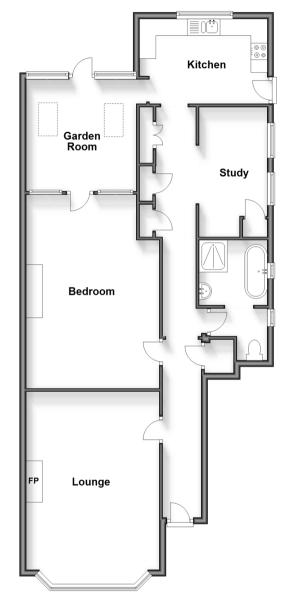

# **Accommodation**

#### **GROUND FLOOR**

**Entrance Hall** 

Lounge: 19'4 x 13'9 (5.90m x 4.19m)

Garden Room

Kitchen: 12'6 x 8'5 (3.81m x 2.57m) Bathroom: 11'11 x 5'9 (3.63m x 1.75m) Bedroom 1: 20'1 x 13'9 (6.13m x 4.19m)

Study: 12'5 x 7'1 (3.79m x 2.16m)

# **Ground Floor**

Approx. 102.4 sq. metres (1101.8 sq. feet)