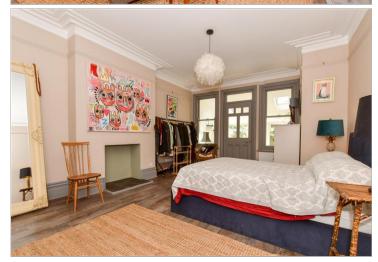

#### **GROUND FLOOR**

**Entrance Hall** 

Lounge: 19'4 x 13'9 (5.90m x 4.19m)

Garden Room

Kitchen: 12'6 x 8'5 (3.81m x 2.57m) Bathroom: 11'11 x 5'9 (3.63m x 1.75m) Bedroom 1: 20'1 x 13'9 (6.13m x 4.19m)

Study: 12'5 x 7'1 (3.79m x 2.16m)