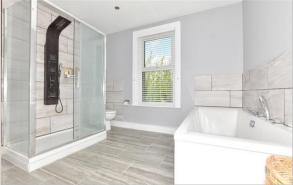

#### FIRST FLOOR

Landing

Bedroom 1: 15'2 x 11'5 (4.63m x 3.48m) En-suite: 9'9 x 6'8 (2.97m x 2.03m)

Walk-in Wardrobe

Bedroom 2: 13'1 x 12'6 (3.99m x 3.81m) Bathroom: 11'2 x 8'4 (3.41m x 2.54m) Separate Toilet: 6'0 x 5'1 (1.83m x 1.55m)