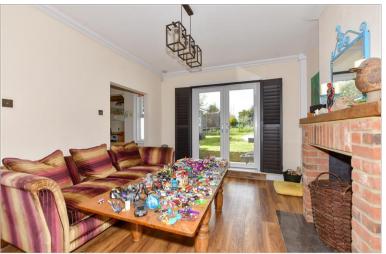

#### **GROUND FLOOR**

**Entrance Hall** 

Hallway

Lounge: 11'5 x 5'0 (3.48m x 1.53m)

Dining Area: 14'1 x 11'5 (4.30m x 3.48m)

Kitchen: 12'3 x 6'7 (3.74m x 2.01m)

Utility Area: 10'5 x 10'3 (3.18m x 3.13m)

Downstairs Toilet: 6'1 x 3'7 (1.86m x 1.09m)

# Main features

- Large rear garden with separate garden room, ideal for use as a home office
- Walk-in wardrobe/en-suite to master bedroom
- Off road parking for three cars
- Walking distance to beach and town
- Spacious open plan lounge/diner with log burner
- Well presented throughout and packed full of charming original features