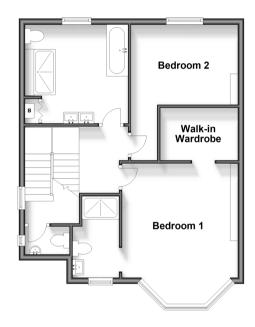

#### **Ground Floor**

Approx. 61.5 sq. metres (662.4 sq. feet)

First Floor

Approx. 56.6 sq. metres (609.4 sq. feet)

#### FIRST FLOOR

Landing

Bedroom 1: 15'2 x 11'5 (4.63m x 3.48m) En-suite: 9'9 x 6'8 (2.97m x 2.03m)

Walk-in Wardrobe

Bedroom 2: 13'1 x 12'6 (3.99m x 3.81m) Bathroom: 11'2 x 8'4 (3.41m x 2.54m) Separate Toilet: 6'0 x 5'1 (1.83m x 1.55m)