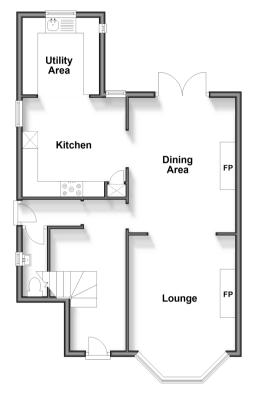

#### **Ground Floor**

Approx. 61.5 sq. metres (662.4 sq. feet)

First Floor

Approx. 56.6 sq. metres (609.4 sq. feet)

#### **GROUND FLOOR**

**Entrance Hall** 

Hallway

Lounge: 11'5 x 5'0 (3.48m x 1.53m)

Dining Area: 14'1 x 11'5 (4.30m x 3.48m)

Kitchen: 12'3 x 6'7 (3.74m x 2.01m)

Utility Area: 10'5 x 10'3 (3.18m x 3.13m)

Downstairs Toilet: 6'1 x 3'7 (1.86m x 1.09m)