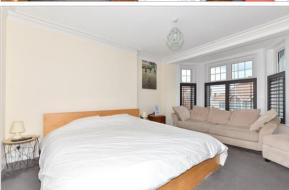

#### FIRST FLOOR

Landing

Bedroom 1: 15'2 x 11'5 (4.63m x 3.48m) En-suite: 9'9 x 6'8 (2.97m x 2.03m)

Walk-in Wardrobe

Bedroom 2: 13'1 x 12'6 (3.99m x 3.81m) Bathroom: 11'2 x 8'4 (3.41m x 2.54m) Separate Toilet: 6'0 x 5'1 (1.83m x 1.55m)