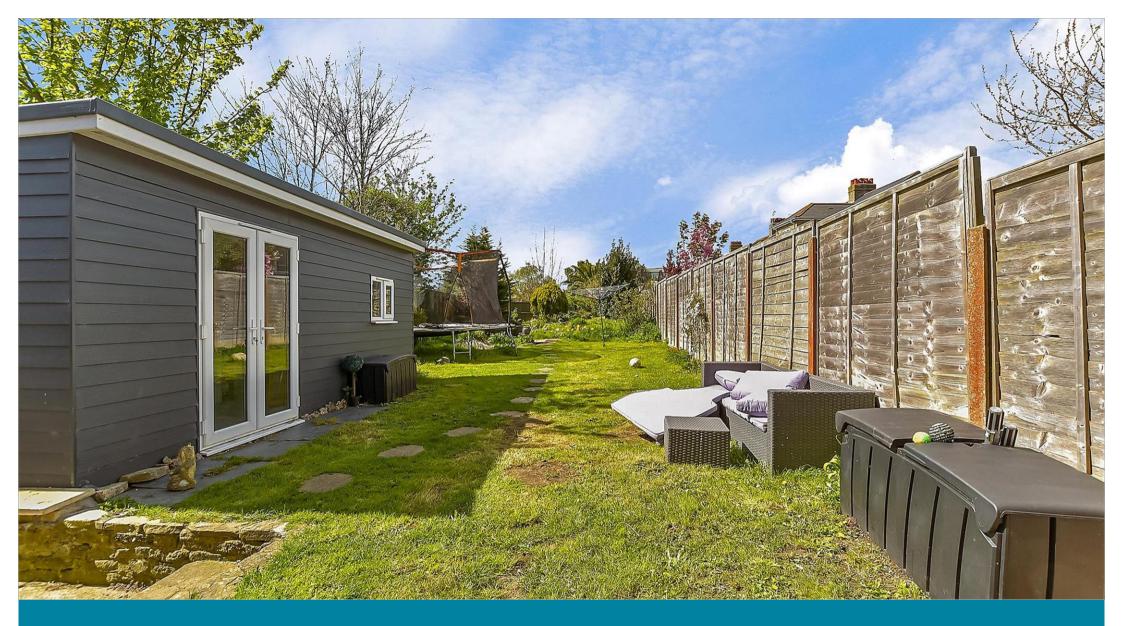

## OUTSIDE

Rear Garden Off Road Parking

# Main features

- Large rear garden with separate garden room, ideal for use as a home office
- Walk-in wardrobe/en-suite to master bedroom
- Off road parking for three cars
- Walking distance to beach and town
- Spacious open plan lounge/diner with log burner
- Well presented throughout and packed full of charming original features