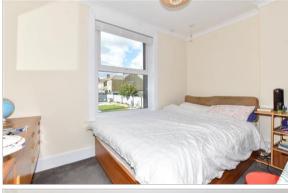

#### FIRST FLOOR

Landing

Bedroom 1: 15'2 x 11'5 (4.63m x 3.48m) En-suite: 9'9 x 6'8 (2.97m x 2.03m)

Walk-in Wardrobe

Bedroom 2: 13'1 x 12'6 (3.99m x 3.81m) Bathroom: 11'2 x 8'4 (3.41m x 2.54m) Separate Toilet: 6'0 x 5'1 (1.83m x 1.55m)

#### SECOND FLOOR

Landing

Bedroom 3: 11'3 x 8'6 (3.43m x 2.59m) Bedroom 4: 12'8 x 12'5 (3.86m x 3.79m) Bedroom 5: 15'7 x 10'8 (4.75m x 3.25m)