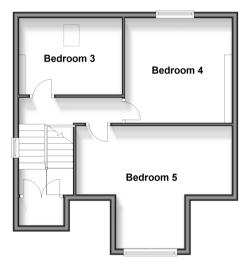

### Second Floor

Approx. 45.4 sq. metres (488.7 sq. feet)

#### SECOND FLOOR

Landing

Bedroom 3: 11'3 x 8'6 (3.43m x 2.59m) Bedroom 4: 12'8 x 12'5 (3.86m x 3.79m) Bedroom 5: 15'7 x 10'8 (4.75m x 3.25m)