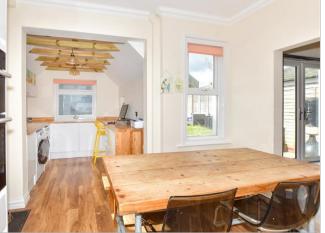

#### **GROUND FLOOR**

**Entrance Hall** 

Hallway

Lounge: 11'5 x 5'0 (3.48m x 1.53m)

Dining Area: 14'1 x 11'5 (4.30m x 3.48m)

Kitchen: 12'3 x 6'7 (3.74m x 2.01m)

Utility Area: 10'5 x 10'3 (3.18m x 3.13m)

Downstairs Toilet: 6'1 x 3'7 (1.86m x 1.09m)