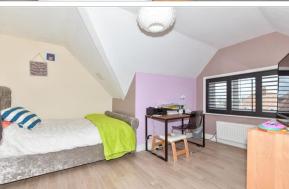

#### SECOND FLOOR

Landing

Bedroom 3: 11'3 x 8'6 (3.43m x 2.59m) Bedroom 4: 12'8 x 12'5 (3.86m x 3.79m) Bedroom 5: 15'7 x 10'8 (4.75m x 3.25m)