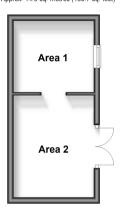

**Price £500,000** 

**Freehold** 

5x 🕮 2x 🚅 2x 🕮

Dover Road, Folkestone, Kent, CT19



#### **Ground Floor**

Approx. 61.5 sq. metres (662.4 sq. feet)



First Floor

Approx. 56.6 sq. metres (609.4 sq. feet)



### Second Floor

Approx. 45.4 sq. metres (488.7 sq. feet)



# Outbuilding Approx. 14.9 sq. metres (160.7 sq. feet)



# **Accommodation**

#### **GROUND FLOOR**

**Entrance Hall** 

Hallway

Lounge: 11'5 x 5'0 (3.48m x 1.53m)

Dining Area: 14'1 x 11'5 (4.30m x 3.48m)

Kitchen: 12'3 x 6'7 (3.74m x 2.01m)

Utility Area: 10'5 x 10'3 (3.18m x 3.13m)

Downstairs Toilet: 6'1 x 3'7 (1.86m x 1.09m)

#### FIRST FLOOR

Landing

Bedroom 1: 15'2 x 11'5 (4.63m x 3.48m) En-suite: 9'9 x 6'8 (2.97m x 2.03m)

Walk-in Wardrobe

Bedroom 2: 13'1 x 12'6 (3.99m x 3.81m) Bathroom: 11'2 x 8'4 (3.41m x 2.54m) Separate Toilet: 6'0 x 5'1 (1.83m x 1.55m)

#### SECOND FLOOR

Landing

Bedroom 3: 11'3 x 8'6 (3.43m x 2.59m) Bedroom 4: 12'8 x 12'5 (3.86m x 3.79m) Bedroom 5: 15'7 x 10'8 (4.75m x 3.25m)

#### **OUTBUILDING**

Area 1 Area 2

## OUTSIDE

Rear Garden Off Road Parking













# Main features

- Large rear garden with se