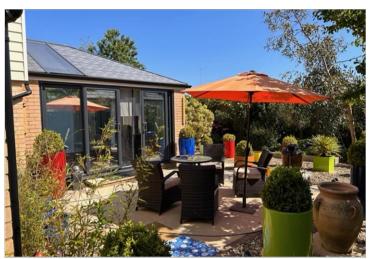

#### **GROUND FLOOR**

Hallway

Lounge: 20'2 x 17'2 (6.15m x 5.24m)

Garden Room: 14'4 x 13'4 (4.37m x 4.07m)

**Kitchen**: 11'6 x 9'8 (3.51m x 2.95m)

Separate Toilet

Bedroom 2: 14'5 x 12'1 (4.40m x 3.69m)

En suite

#### OUTSIDE

Double Garage Front Garden Rear Garden