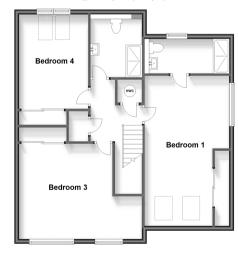

## FIRST FLOOR

Landing

Bedroom 1: 21'8 x 12'0 (6.61m x 3.66m)

En suite

Bedroom 3: 17'5 x 13'1 (5.31m x 3.99m) Bedroom 4: 13'5 x 9'7 (4.09m x 2.92m)

Family Bathroom

### **Ground Floor** Approx. 99.3 sq. metres (1069.3 sq. feet)

First Floor