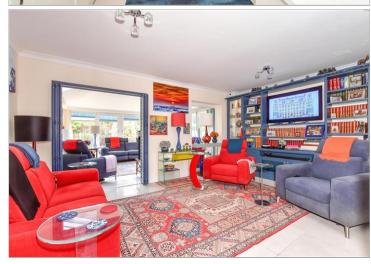

#### **GROUND FLOOR**

Hallway

Lounge: 20'2 x 17'2 (6.15m x 5.24m)

Garden Room: 14'4 x 13'4 (4.37m x 4.07m)

**Kitchen**: 11'6 x 9'8 (3.51m x 2.95m)

Separate Toilet

Bedroom 2: 14'5 x 12'1 (4.40m x 3.69m)

En suite