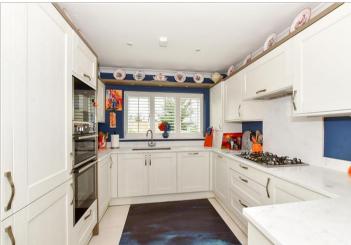

#### **GROUND FLOOR**

Hallway

Lounge: 20'2 x 17'2 (6.15m x 5.24m)

Garden Room: 14'4 x 13'4 (4.37m x 4.07m)

**Kitchen**: 11'6 x 9'8 (3.51m x 2.95m)

Separate Toilet

Bedroom 2: 14'5 x 12'1 (4.40m x 3.69m)

En suite