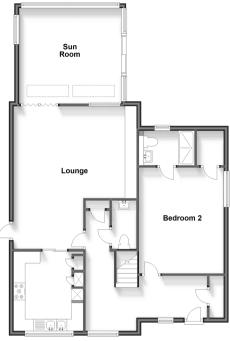

#### **GROUND FLOOR**

Hallway

Lounge: 20'2 x 17'2 (6.15m x 5.24m)

Garden Room: 14'4 x 13'4 (4.37m x 4.07m)

**Kitchen**: 11'6 x 9'8 (3.51m x 2.95m)

Separate Toilet

Bedroom 2: 14'5 x 12'1 (4.40m x 3.69m)

En suite

#### OUTSIDE

Double Garage Front Garden Rear Garden

### **Ground Floor** Approx. 99.3 sq. metres (1069.3 sq. feet)

First Floor