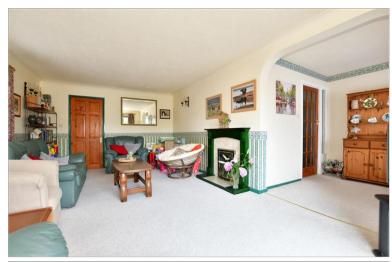

#### **GROUND FLOOR**

Entrance Hall Separate Toilet

Lounge: 19'1 x 11'1 (5.82m x 3.38m) Dining Area: 10'1 x 7'1 (3.08m x 2.16m) Kitchen: 11'1 x 11'1 (3.38m x 3.38m)

Breakfast Area: 8'0 x 7'1 (2.44m x 2.16m)