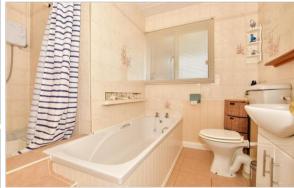

#### **GROUND FLOOR**

Entrance Hall Separate Toilet

Lounge: 19'1 x 11'1 (5.82m x 3.38m) Dining Area: 10'1 x 7'1 (3.08m x 2.16m) Kitchen: 11'1 x 11'1 (3.38m x 3.38m)

Breakfast Area: 8'0 x 7'1 (2.44m x 2.16m)

Utility Room Hallway

Bathroom: 11'1 x 7'1 (3.38m x 2.16m)

Bedroom 1: 11'0 x 11'0 (3.36m x 3.36m)

Bedroom 2: 11'1 x 7'1 (3.38m x 2.16m)

Bedroom 3: 11'1 x 7'1 (3.38m x 2.16m)

Bedroom 4: 8'0 x 7'1 (2.44m x 2.16m)