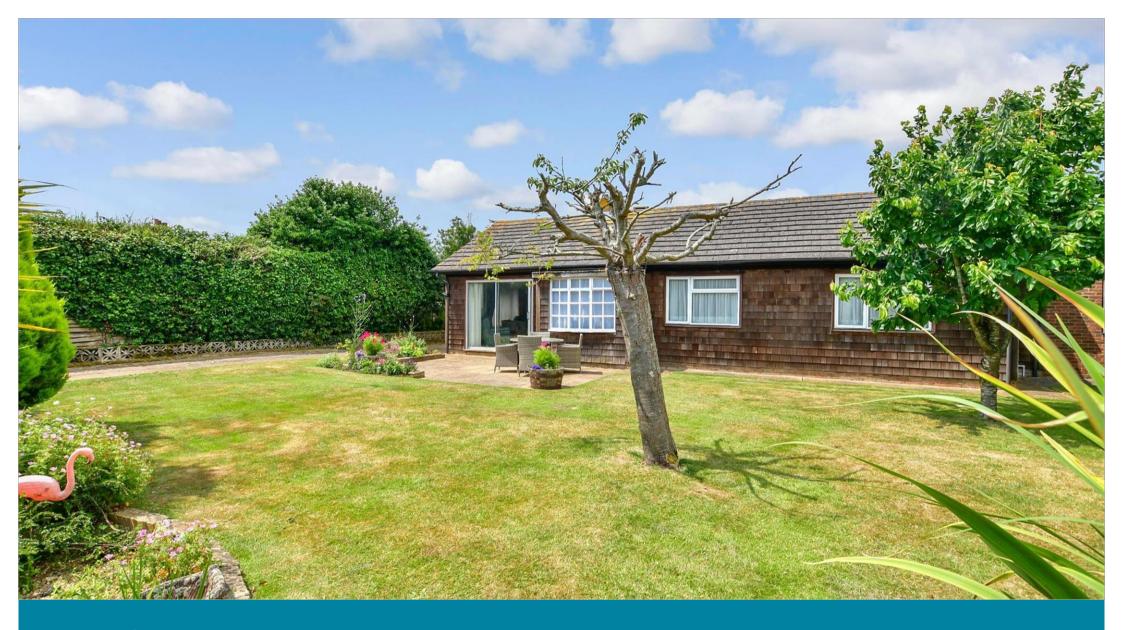

# OUTSIDE

Garage: 19'0 x 16'1 (5.80m x 4.91m)

Store Room: 19'1 x 11'0 (5.82m x 3.36m)

Wrap Around Garden

- Unique timber-framed detached colt bungalow
- Generous size and very private plot
- Large detached double garage with separate store room, ideal for conversion (subject to planning)
- Beautiful wrap around garden
- Immaculately presented throughout