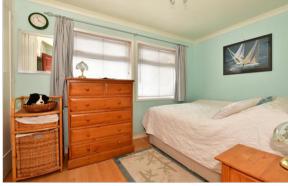

Utility Room Hallway

Bathroom: 11'1 x 7'1 (3.38m x 2.16m)

Bedroom 1: 11'0 x 11'0 (3.36m x 3.36m)

Bedroom 2: 11'1 x 7'1 (3.38m x 2.16m)

Bedroom 3: 11'1 x 7'1 (3.38m x 2.16m)

Bedroom 4: 8'0 x 7'1 (2.44m x 2.16m)