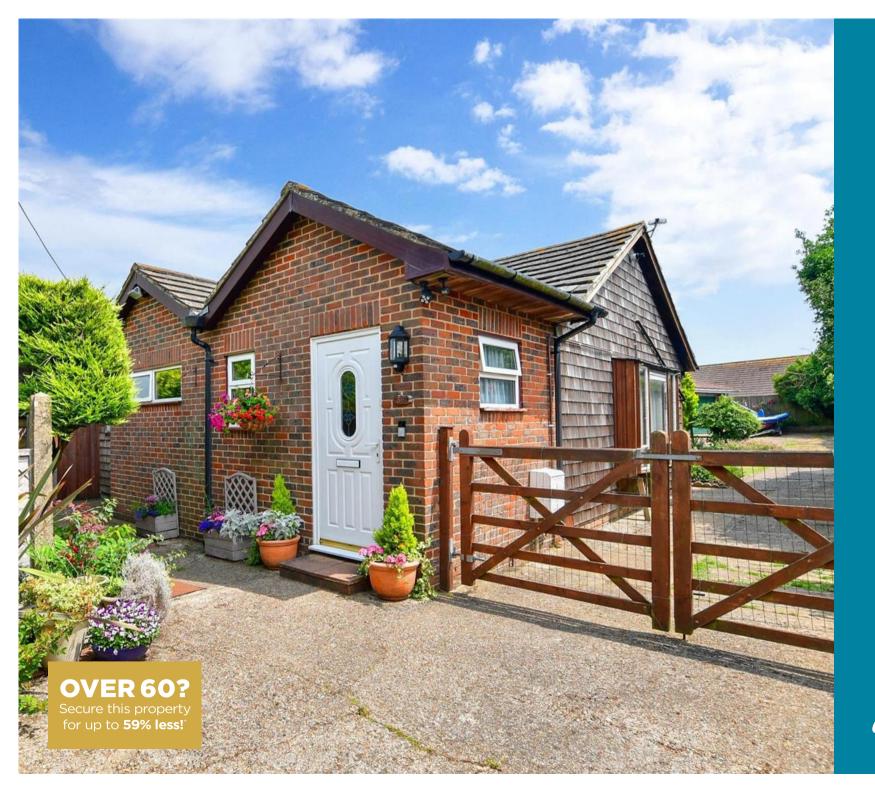

**Price** £450,000

**Freehold** 

4x ∰ 1x 🚅 2x 🕮

Victoria Road,
Capel-Le-Ferne,
Folkestone, Kent, CT18

# OUTSIDE

Garage: 19'0 x 16'1 (5.80m x 4.91m)

Store Room: 19'1 x 11'0 (5.82m x 3.36m)

Wrap Around Garden

- Unique timber-framed detached colt bungalow
- Generous size and very private plot
- Large detached double garage with separate store room, ideal for conversion (subject to planning)
- Beautiful wrap around garden
- Immaculately presented throughout