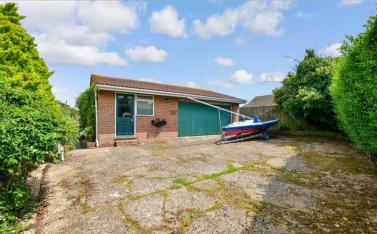

# OUTSIDE

Garage: 19'0 x 16'1 (5.80m x 4.91m)

Store Room: 19'1 x 11'0 (5.82m x 3.36m)

Wrap Around Garden

- Unique timber-framed detached colt bungalow
- Generous size and very private plot
- Large detached double garage with separate store room, ideal for conversion (subject to planning)
- Beautiful wrap around garden
- Immaculately presented throughout