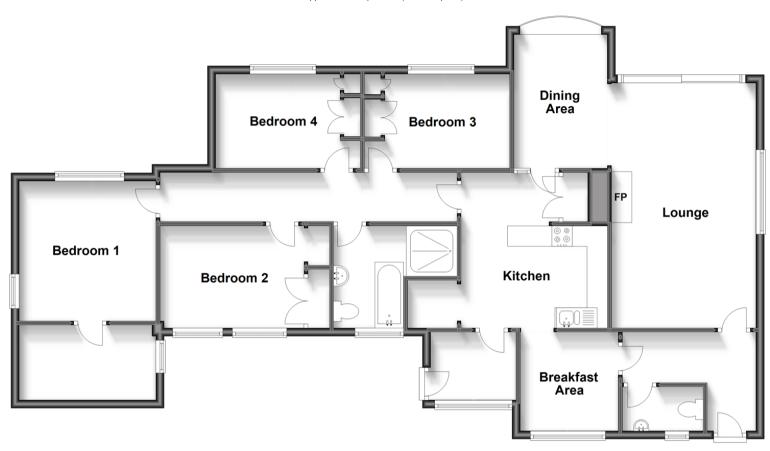

# **Ground Floor**

Approx. 126.4 sq. metres (1360.7 sq. feet)

#### **GROUND FLOOR**

Entrance Hall Separate Toilet

Lounge: 19'1 x 11'1 (5.82m x 3.38m) Dining Area: 10'1 x 7'1 (3.08m x 2.16m) Kitchen: 11'1 x 11'1 (3.38m x 3.38m)

Breakfast Area: 8'0 x 7'1 (2.44m x 2.16m)

Utility Room Hallway

Bathroom: 11'1 x 7'1 (3.38m x 2.16m)

Bedroom 1: 11'0 x 11'0 (3.36m x 3.36m)

Bedroom 2: 11'1 x 7'1 (3.38m x 2.16m)

Bedroom 3: 11'1 x 7'1 (3.38m x 2.16m)

Bedroom 4: 8'0 x 7'1 (2.44m x 2.16m)

Walk-in Wardrobe: 10'1 x 6'0 (3.08m x 1.83m)

# OUTSIDE

Garage: 19'0 x 16'1 (5.80m x 4.91m)

Store Room: 19'1 x 11'0 (5.82m x 3.36m)

Wrap Around Garden

- Unique timber-framed detached colt bungalow
- Generous size and very private plot
- Large detached double garage with separate store room, ideal for conversion (subject to planning)
- Beautiful wrap around garden
- Immaculately presented throughout