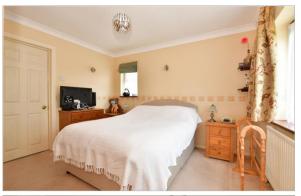

Utility Room Hallway

Bathroom: 11'1 x 7'1 (3.38m x 2.16m)

Bedroom 1: 11'0 x 11'0 (3.36m x 3.36m)

Bedroom 2: 11'1 x 7'1 (3.38m x 2.16m)

Bedroom 3: 11'1 x 7'1 (3.38m x 2.16m)

Bedroom 4: 8'0 x 7'1 (2.44m x 2.16m)