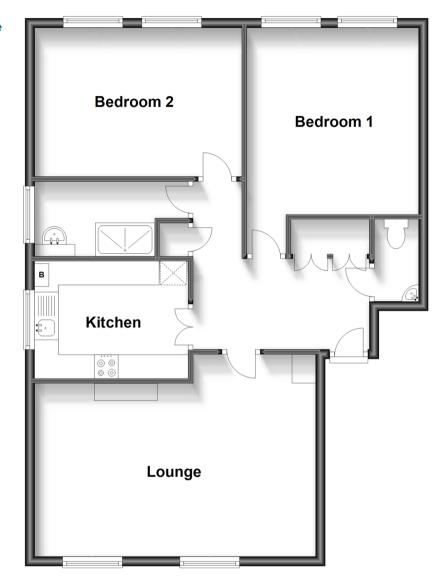

# **Accommodation**

#### FIRST FLOOR

Hallway

Lounge: 19'3 x 11'9 (5.87m x 3.58m)

**Kitchen**: 9'7 x 8'1 (2.92m x 2.47m) **Bedroom** 1: 12'8 x 11'8 (3.86m x

3.56m)

Bedroom 2: 14'3 x 10'2 (4.35m x

3.10m)

Shower Room Separate Toilet

# **First Floor**

Approx. 78.8 sq. metres (848.2 sq. feet)