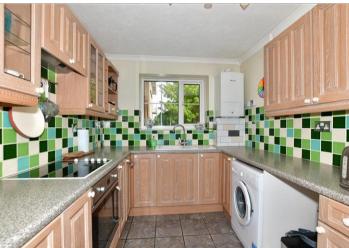

#### FIRST FLOOR

Hallway

Lounge: 19'3 x 11'9 (5.87m x 3.58m)

**Kitchen**: 9'7 x 8'1 (2.92m x 2.47m) **Bedroom** 1: 12'8 x 11'8 (3.86m x

3.56m)

Bedroom 2: 14'3 x 10'2 (4.35m x

3.10m)

Shower Room Separate Toilet