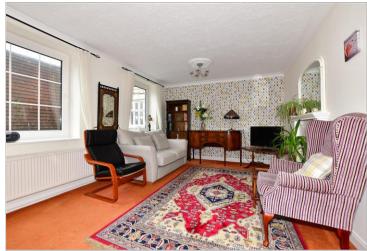

#### FIRST FLOOR

Hallway

Lounge: 19'3 x 11'9 (5.87m x 3.58m)

**Kitchen**: 9'7 x 8'1 (2.92m x 2.47m) **Bedroom** 1: 12'8 x 11'8 (3.86m x

3.56m)

Bedroom 2: 14'3 x 10'2 (4.35m x

3.10m)

Shower Room Separate Toilet