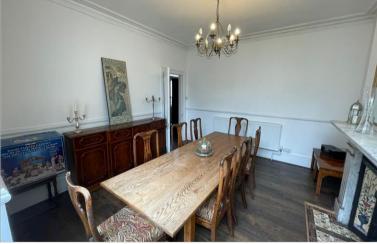

## **GROUND FLOOR**

**Entrance Hall** 

Lounge: 15'8 x 12'8 (4.78m x 3.86m) Dining Room: 18'2 x 12'3 (5.54m x 3.74m) Kitchen: 20'4 x 10'2 (6.20m x 3.10m) Utility Room: 11'4 x 5'7 (3.46m x 1.70m)