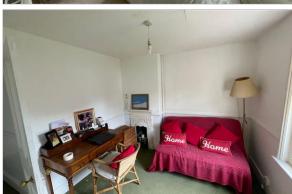

## FIRST FLOOR

Landing

Bedroom 1: 18'1 x 15'9 (5.52m x 4.80m) Bedroom 2: 12'9 x 12'3 (3.89m x 3.74m) Bedroom 3: 9'0 x 7'0 (2.75m x 2.14m)

Bathroom