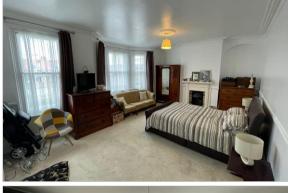

## FIRST FLOOR

Landing

Bedroom 1: 18'1 x 15'9 (5.52m x 4.80m) Bedroom 2: 12'9 x 12'3 (3.89m x 3.74m) Bedroom 3: 9'0 x 7'0 (2.75m x 2.14m)

Bathroom