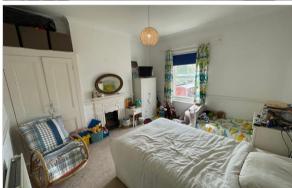

## FIRST FLOOR

Landing

Bedroom 1: 18'1 x 15'9 (5.52m x 4.80m) Bedroom 2: 12'9 x 12'3 (3.89m x 3.74m) Bedroom 3: 9'0 x 7'0 (2.75m x 2.14m)

Bathroom