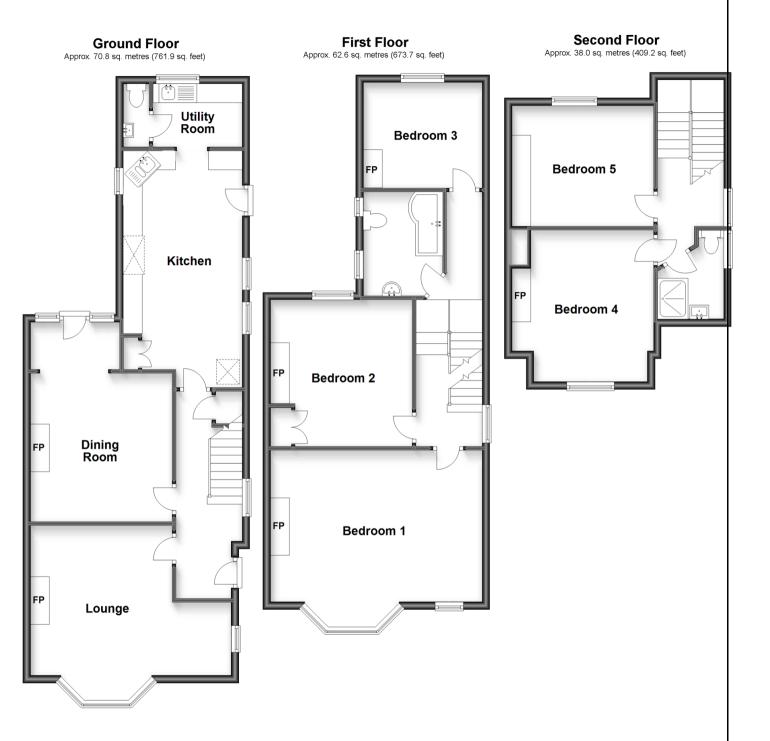

## **GROUND FLOOR**

**Entrance Hall** 

Lounge: 15'8 x 12'8 (4.78m x 3.86m) Dining Room: 18'2 x 12'3 (5.54m x 3.74m) Kitchen: 20'4 x 10'2 (6.20m x 3.10m) Utility Room: 11'4 x 5'7 (3.46m x 1.70m)

## FIRST FLOOR

Landing

Bedroom 1: 18'1 x 15'9 (5.52m x 4.80m) Bedroom 2: 12'9 x 12'3 (3.89m x 3.74m) Bedroom 3: 9'0 x 7'0 (2.75m x 2.14m)

Bathroom

# **SECOND FLOOR**

Landing

Bedroom 4: 13'0 x 11'5 (3.97m x 3.48m) Bedroom 5: 11'3 x 10'4 (3.43m x 3.15m) Wet Room: 7'7 x 6'1 (2.31m x 1.86m)

Attic