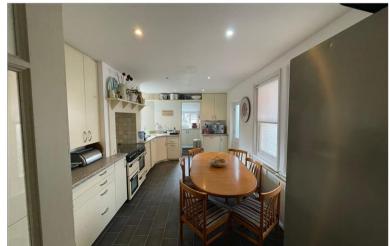

## **GROUND FLOOR**

**Entrance Hall** 

Lounge: 15'8 x 12'8 (4.78m x 3.86m) Dining Room: 18'2 x 12'3 (5.54m x 3.74m) Kitchen: 20'4 x 10'2 (6.20m x 3.10m) Utility Room: 11'4 x 5'7 (3.46m x 1.70m)