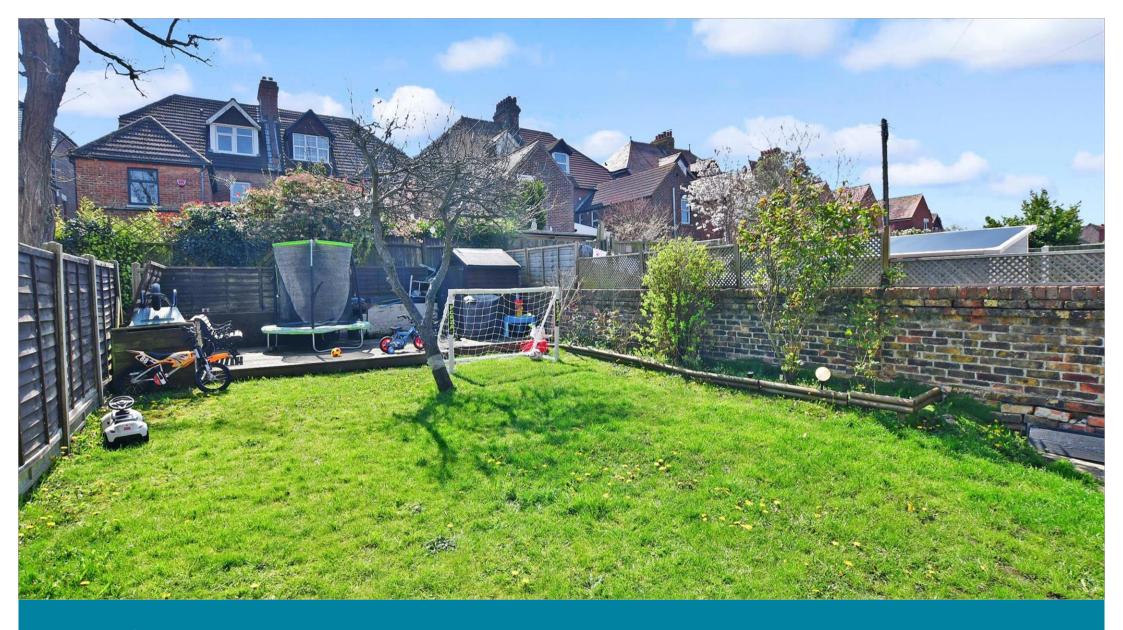

# **OUTSIDE**

Front Garden Rear Garden

# **Main features**

- Highly desirable area
- Opulent 5 bedroom Victorian semi-detached home
- Short walk from Folkestone West train station and schooling
- Garden with patio area perfect for entertaining
- Separate utility room and wet room