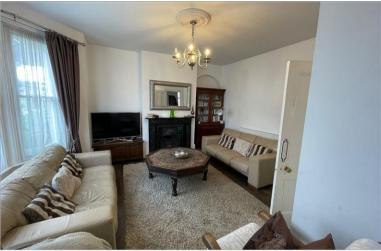

## **GROUND FLOOR**

**Entrance Hall** 

Lounge: 15'8 x 12'8 (4.78m x 3.86m) Dining Room: 18'2 x 12'3 (5.54m x 3.74m) Kitchen: 20'4 x 10'2 (6.20m x 3.10m) Utility Room: 11'4 x 5'7 (3.46m x 1.70m)