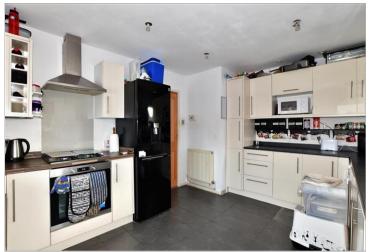

### **Ground Floor**

Approx. 75.6 sq. metres (814.1 sq. feet)

Lounge: 12'9 x 12'5 (3.89m x Kitchen: 13'9 x 10'8 (4.19m x 3.25m) Bedroom 1: 13'0 x 11'9 (3.97m x Bedroom 2: 12'2 x 11'2 (3.71m x Shower Room