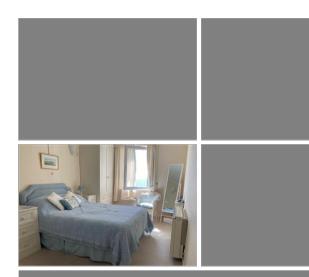

## SECOND FLOOR

Entrance Hall Lounge/Diner: 17'9 x 10'5 (5.41m x 3.18m) Kitchen: 7'2 x 5'8 (2.19m x 1.73m) Bedroom: 14'1 x 8'11 (4.30m x 2.72m) Bathroom