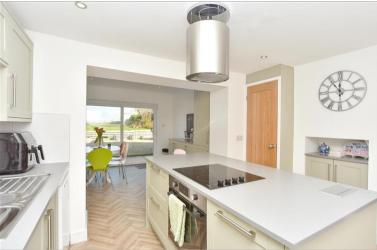

#### **GROUND FLOOR**

Entrance Hall/Boot Room

Shower Room

Kitchen Area:  $13'0 \times 10'0 \ (3.97m \times 3.05m)$ Dining Area:  $13'0 \times 11'11 \ (3.97m \times 3.63m)$ Snug:  $17'0 \times 13'11 \ (5.19m \times 4.24m)$ Lounge:  $21'9 \times 14'0 \ (6.63m \times 4.27m)$ Study:  $13'0 \times 12'0 \ (3.97m \times 3.66m)$ Bedroom 4:  $12'7 \times 11'11 \ (3.84m \times 3.63m)$ 