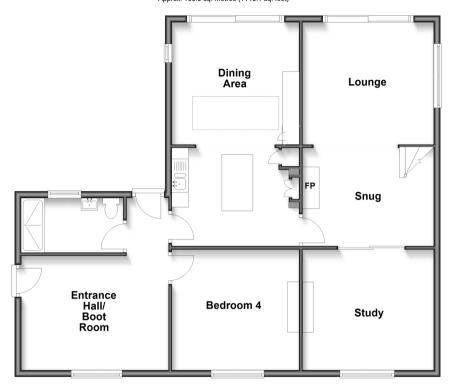

#### **Ground Floor**

Approx. 105.9 sq. metres (1140.1 sq. feet)

Approx. 52.5 sq. metres (564.8 sq. feet)

#### **GROUND FLOOR**

Entrance Hall/Boot Room

Shower Room

Kitchen Area:  $13'0 \times 10'0 \ (3.97m \times 3.05m)$ Dining Area:  $13'0 \times 11'11 \ (3.97m \times 3.63m)$ Snug:  $17'0 \times 13'11 \ (5.19m \times 4.24m)$ Lounge:  $21'9 \times 14'0 \ (6.63m \times 4.27m)$ Study:  $13'0 \times 12'0 \ (3.97m \times 3.66m)$ Bedroom 4:  $12'7 \times 11'11 \ (3.84m \times 3.63m)$ 