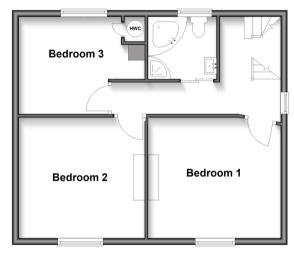

#### FIRST FLOOR

Landing

Bedroom 1: 11'9 x 10'1 (3.58m x 3.08m) Bedroom 2: 13'1 x 11'11 (3.99m x 3.63m) Bedroom 3: 12'11 x 11'10 (3.94m x 3.61m)

Bathroom