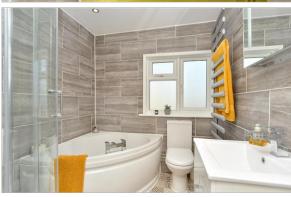

#### FIRST FLOOR

Landing

Bedroom 1: 11'9 x 10'1 (3.58m x 3.08m) Bedroom 2: 13'1 x 11'11 (3.99m x 3.63m) Bedroom 3: 12'11 x 11'10 (3.94m x 3.61m)

Bathroom