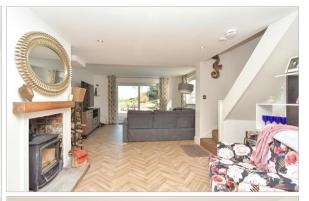

#### **GROUND FLOOR**

Entrance Hall/Boot Room

Shower Room

Kitchen Area:  $13'0 \times 10'0 \ (3.97m \times 3.05m)$ Dining Area:  $13'0 \times 11'11 \ (3.97m \times 3.63m)$ Snug:  $17'0 \times 13'11 \ (5.19m \times 4.24m)$ Lounge:  $21'9 \times 14'0 \ (6.63m \times 4.27m)$ Study:  $13'0 \times 12'0 \ (3.97m \times 3.66m)$ Bedroom 4:  $12'7 \times 11'11 \ (3.84m \times 3.63m)$ 