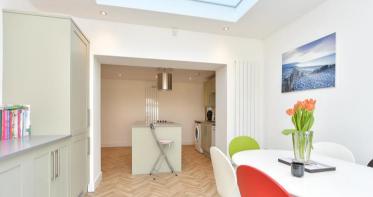

#### **GROUND FLOOR**

Entrance Hall/Boot Room

Shower Room

Kitchen Area:  $13'0 \times 10'0 \ (3.97m \times 3.05m)$ Dining Area:  $13'0 \times 11'11 \ (3.97m \times 3.63m)$ Snug:  $17'0 \times 13'11 \ (5.19m \times 4.24m)$ Lounge:  $21'9 \times 14'0 \ (6.63m \times 4.27m)$ Study:  $13'0 \times 12'0 \ (3.97m \times 3.66m)$ Bedroom 4:  $12'7 \times 11'11 \ (3.84m \times 3.63m)$ 