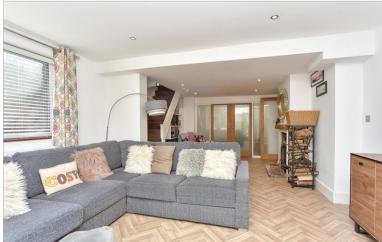

#### **GROUND FLOOR**

Entrance Hall/Boot Room

Shower Room

Kitchen Area:  $13'0 \times 10'0 \ (3.97m \times 3.05m)$ Dining Area:  $13'0 \times 11'11 \ (3.97m \times 3.63m)$ Snug:  $17'0 \times 13'11 \ (5.19m \times 4.24m)$ Lounge:  $21'9 \times 14'0 \ (6.63m \times 4.27m)$ Study:  $13'0 \times 12'0 \ (3.97m \times 3.66m)$ Bedroom 4:  $12'7 \times 11'11 \ (3.84m \times 3.63m)$ 