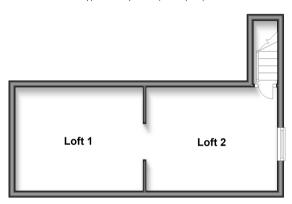

## Second Floor

Approx. 26.0 sq. metres (279.9 sq. feet)

#### SECOND FLOOR

Loft 1: 13'0 x 10'2 (3.97m x 3.10m) Loft 2: 13'0 x 10'1 (3.97m x 3.08m)