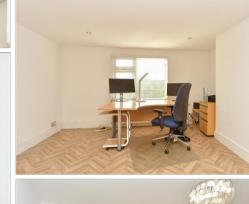

#### **GROUND FLOOR**

Entrance Hall/Boot Room

Shower Room

Kitchen Area:  $13'0 \times 10'0 \ (3.97m \times 3.05m)$ Dining Area:  $13'0 \times 11'11 \ (3.97m \times 3.63m)$ Snug:  $17'0 \times 13'11 \ (5.19m \times 4.24m)$ Lounge:  $21'9 \times 14'0 \ (6.63m \times 4.27m)$ Study:  $13'0 \times 12'0 \ (3.97m \times 3.66m)$ Bedroom 4:  $12'7 \times 11'11 \ (3.84m \times 3.63m)$ 