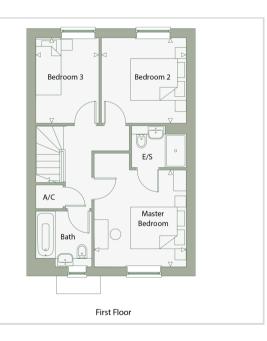

### **Accommodation**

### FIRST FLOOR

Landing

Bedroom 1: 11'5 x 10'10 (3.48m x 3.30m)

En-suite Shower Room

Bedroom 2: 10'1 x 10'0 (3.08m x 3.05m)

Bedroom 3: 10'1 x 7'5 (3.08m x 2.26m)

Bathroom