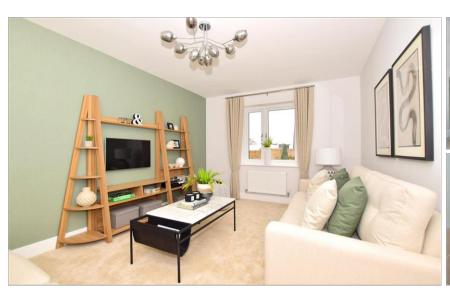

#### **GROUND FLOOR**

Entrance Hall

Lounge:  $15'1 \times 10'4 \text{ (4.60m } \times 3.15\text{m)}$ Kitchen/Diner:  $17'9 \times 11'5 \text{ (5.41m } \times 3.48\text{m)}$ Cloakroom