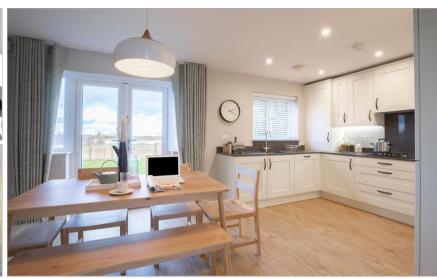

# Main features

- Ready to move into before Stamp Duty changes
- Contemporary high specification new build family home
- Stunning fitted Nobilia kitchen with fully integrated Bosch appliances
- Roca sanitaryware to bathroom and en-suite
- Off-road parking
- Patio and laid to lawn rear garden
- Delightful setting amongst a country park and lakes providing fabulous walks

#### **GROUND FLOOR**

Entrance Hall

Lounge:  $15'1 \times 10'4 \text{ (4.60m } \times 3.15\text{m)}$ Kitchen/Diner:  $17'9 \times 11'5 \text{ (5.41m } \times 3.48\text{m)}$ Cloakroom