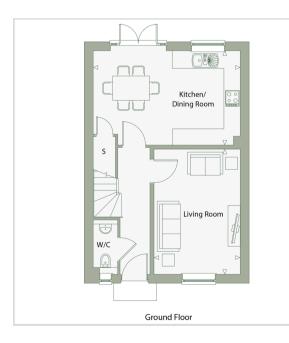

### **Accommodation**

#### **GROUND FLOOR**

Entrance Hall

Lounge:  $15'1 \times 10'4 \text{ (4.60m } \times 3.15\text{m)}$ Kitchen/Diner:  $17'9 \times 11'5 \text{ (5.41m } \times 3.48\text{m)}$ Cloakroom